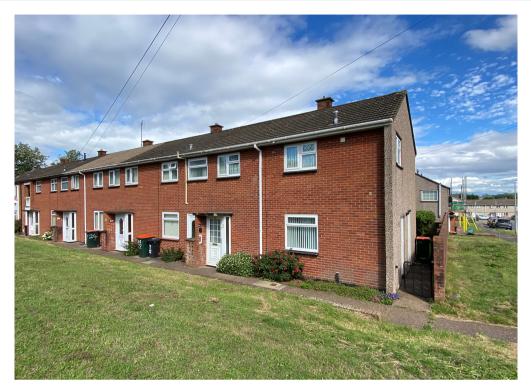

20 Benbow Road, Newport. NP19 9FP £175,000 Tenure Freehold

- SPACIOUS END TERRACE HOUSE
- 3 BEDROOMS
- LIVING / DINING ROOM
- KITCHEN
- NO CHAIN

- FIRST FLOOR SHOWER ROOM
- GOOD SIZE REAR GARDEN
- POPULAR CONVENIENT EAST SIDE LOCATION
- CLOSE TO JUNCTION 24 OF THE M4

A spacious end terrace property enjoying an open outlook towards Chepstow Road, lying a short distance from Junction 24 of the M4.

The property offers ideal accommodation for a first time buyer or investor with accommodation briefly comprising: To the ground floor: An entrance hall with stairs to the first floor. A door provides access to an L shaped Lounge/Dining Room with feature fire place and windows to the front and rear. The kitchen benefits from an extensive range of wall & base units, built in oven, hob and dishwasher. A door provides access to a rear porch and integral storage shed. To the first floor: A landing provides access to 3 Bedrooms and a shower room.

Outside: The property enjoys an open aspect to the front looking over a green area towards Chepstow Road. A gate provides side access to a good sized enclosed rear garden laid mainly to lawn. Integral garden store.