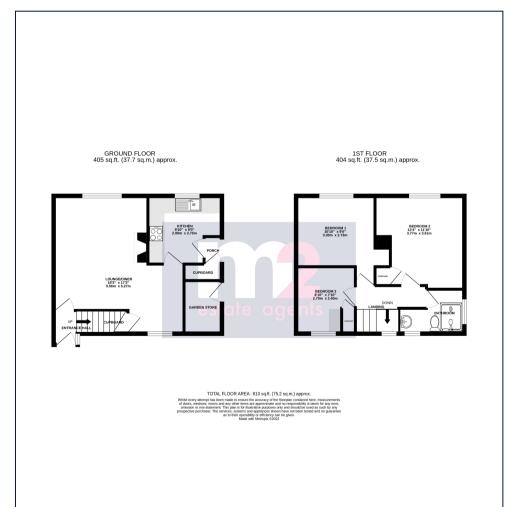

A spacious end terrace property enjoying an open outlook towards Chepstow Road, lying a short distance from Junction 24 of the M4.

The property offers ideal accommodation for a first time buyer or investor with accommodation briefly comprising: To the ground floor: An entrance hall with stairs to the first floor. A door provides access to an L shaped Lounge/Dining Room with feature fire place and windows to the front and rear. The kitchen benefits from an extensive range of wall & base units, built in oven, hob and dishwasher. A door provides access to a rear porch and integral storage shed. To the first floor: A landing provides access to 3 Bedrooms and a shower room.