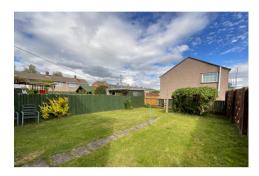

Outside: The property enjoys an open aspect to the front looking over a green area towards Chepstow Road. A gate provides side access to a good sized enclosed rear garden laid mainly to lawn. Integral garden store.