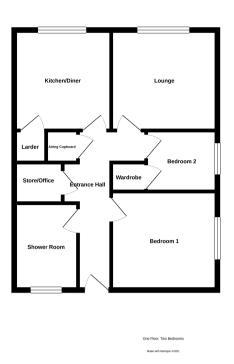

#### Floor plans

Ground Floor

### Description

\*\*TWO BEDROOM GROUND FLOOR APARTMENT IN THE HEART OF BOURNE TOWN CENTRE!\*\* Beebys Property Services are excited to offer this ground floor two bedroom apartment within easy walking distance to the local amenities. With one parking space, this apartment briefly comprises of entrance hall, shower room, large storage cupboard which is big enough to be used as an office area, airing cupboard, large fitted kitchen/diner with larder, electric oven and fridge/freezer, lounge, single bedroom with wardrobe and double master bedroom. There is a shared garden with washing lines which can be used and one parking space. Currently there is ramp into the apartment for wheel chair access. The property is furnished including appliances and TV. Please call the office to arrange your viewing.