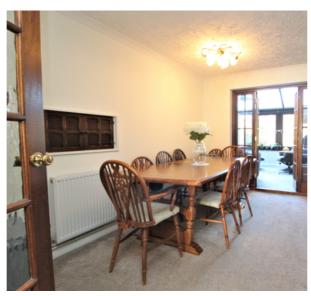

### **GROUND FLOOR**

**ENTRANCE PORCH AND HALL** 

KITCHEN/BREAKFAST ROOM

15' 6" x 8' 6" (4.72m x 2.59m)

**DINING ROOM** 

15' 5" x 11' 8" (4.70m x 3.56m)

LOUNGE

19' 4" x 14' 9" (5.89m x 4.50m)