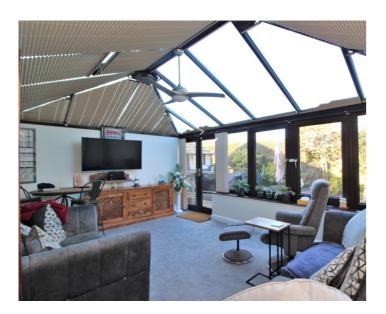

**CONSERVATORY** 

17' 5" x 12' 8" (5.31m x 3.86m)

**CLOAKROOM** 

**FIRST FLOOR** 

**BEDROOM ONE** 

16' 03" x 12' 2" (4.95m x 3.71m)

**EN-SUITE SHOWER ROOM** 

**BEDROOM TWO** 