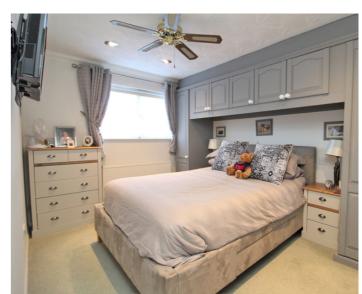

**CONSERVATORY** 

17' 5" x 12' 8" (5.31m x 3.86m)

**CLOAKROOM** 

**FIRST FLOOR** 

**BEDROOM ONE** 

16' 03" x 12' 2" (4.95m x 3.71m)

**EN-SUITE SHOWER ROOM** 

**BEDROOM TWO** 