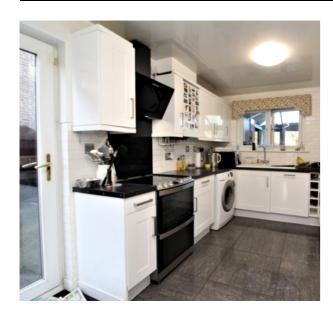

### **GROUND FLOOR**

**ENTRANCE PORCH AND HALL** 

KITCHEN/BREAKFAST ROOM

15' 6" x 8' 6" (4.72m x 2.59m)

**DINING ROOM** 

15' 5" x 11' 8" (4.70m x 3.56m)

LOUNGE

19' 4" x 14' 9" (5.89m x 4.50m)