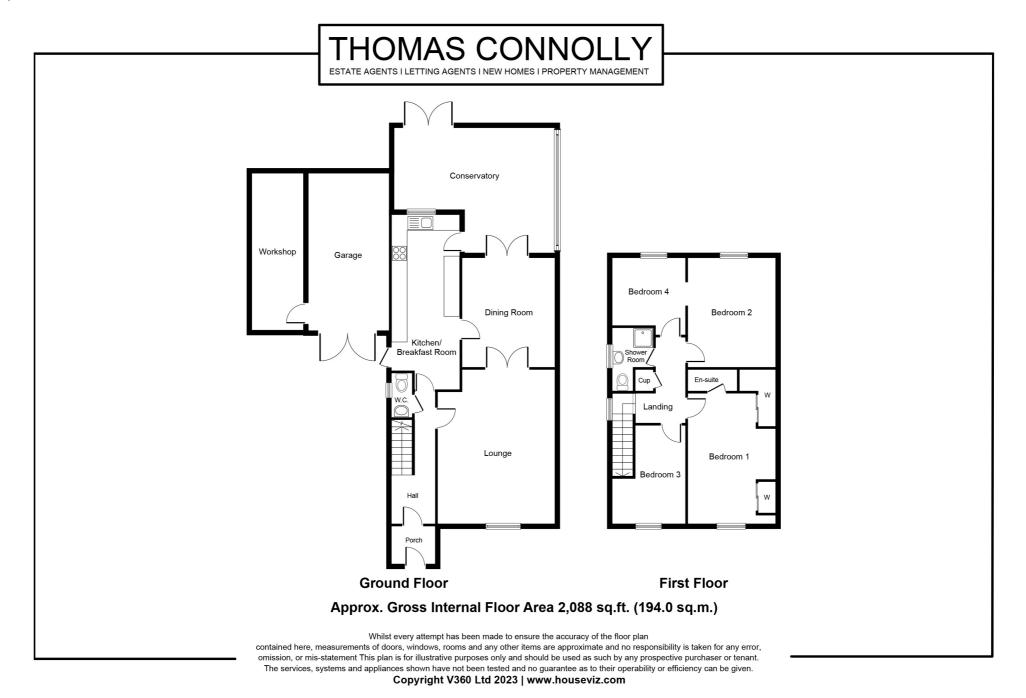

The accommodation in brief comprises; ground floor - entrance porch and hall, kitchen/breakfast room, dining room, lounge, conservatory and downstairs cloakroom. The first floor offers four bedrooms, one en-suite shower room to the master and a family shower room with walk-in shower. This property also benefits from a single garage with workshop, off road parking and both front and rear gardens.

### **GROUND FLOOR**

**ENTRANCE PORCH AND HALL** 

KITCHEN/BREAKFAST ROOM

15' 6" x 8' 6" (4.72m x 2.59m)

**DINING ROOM** 

15' 5" x 11' 8" (4.70m x 3.56m)

LOUNGE

19' 4" x 14' 9" (5.89m x 4.50m)

**CONSERVATORY** 

17' 5" x 12' 8" (5.31m x 3.86m)

**CLOAKROOM** 

**FIRST FLOOR** 

**BEDROOM ONE** 

16' 03" x 12' 2" (4.95m x 3.71m)

**EN-SUITE SHOWER ROOM** 

**BEDROOM TWO** 

10' 8" x 15' 6" (3.25m x 4.72m)

#### BEDROOM THREE

12' 2" x 9' 8" MAX (3.71m x 2.95m)

#### BEDROOM FOUR

11' 0" x 9' 4" (3.35m x 2.84m)

FAMILY SHOWER ROOM WITH WALK-IN SHOWER

### **EXTERIOR**

FRONT AND REAR GARDENS

SINGLE GARAGE WITH WORKSHOP

OFF ROAD PARKING