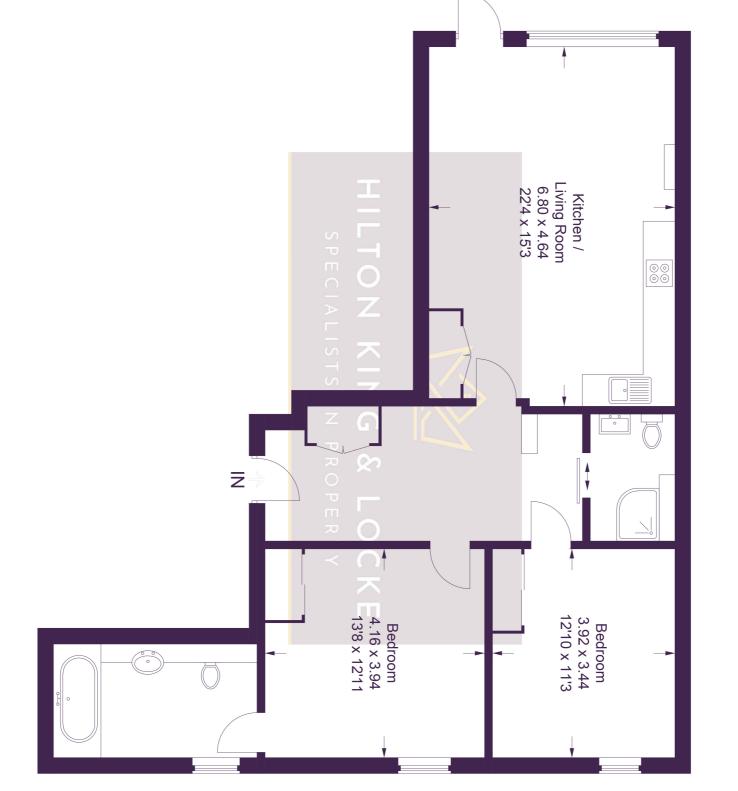

This excellent property has accommodation of nearly 1000 square foot, and is situated within a sought after gated development, which enjoys a concierge service plus a gorgeous canal side location.

Internal accommodation includes a  $22'4 \times 15'3$  open plan living room/kitchen area with doors leading out to a lovely terrace. The kitchen having ample fitted units, plus quartz work surfaces, and integrated dishwasher and fridge freezer. There is also plenty of room to formally dine.

The two excellent sized bedrooms measure  $13'8 \times 12'11$  and  $12'10 \times 11'3$ , with the master bedroom having its own ensuite bathroom. Completing the accommodation is a family shower room.

Other features are impressive storage areas, a long lease of 122 years and allocated parking.

## Flat 18, Rennie Court, Brindley Place

Approximate Gross Internal Area 91.7 sq m / 987 sq ft