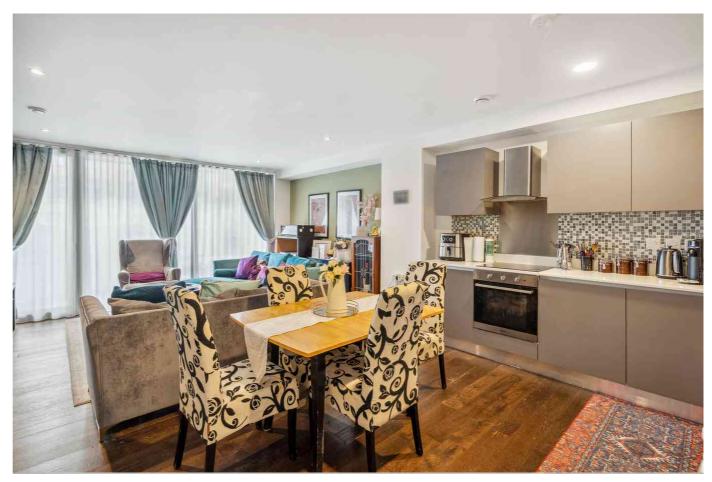

This excellent property has accommodation of nearly 1000 square foot, and is situated within a sought after gated development, which enjoys a concierge service plus a gorgeous canal side location.

Internal accommodation includes a  $22'4 \times 15'3$  open plan living room/kitchen area with doors leading out to a lovely terrace. The kitchen having ample fitted units, plus quartz work surfaces, and integrated dishwasher and fridge freezer. There is also plenty of room to formally dine.