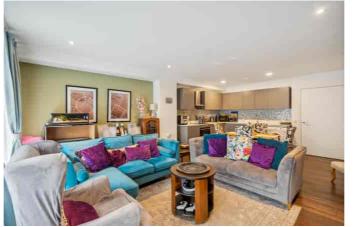

This excellent property has accommodation of nearly 1000 square foot, and is situated within a sought after gated development, which enjoys a concierge service plus a gorgeous canal side location.

Internal accommodation includes a  $22'4 \times 15'3$  open plan living room/kitchen area with doors leading out to a lovely terrace. The kitchen having ample fitted units, plus quartz work surfaces, and integrated dishwasher and fridge freezer. There is also plenty of room to formally dine.