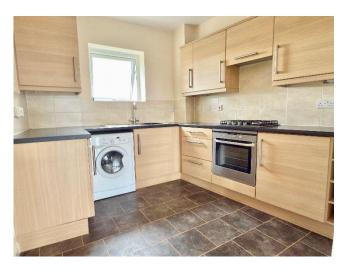

The kitchen is fitted with a range of modern wall and base units which include an integrated gas hob with extractor over, electric oven and a plumbed washer/drier.

There are two double bedrooms with the main bedroom benefiting from Juliet balcony windows overlooking the crescent. There is also the advantage of a contemporary styled ensuite shower room.