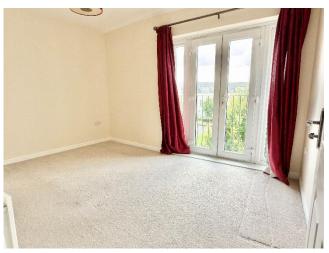

The kitchen is fitted with a range of modern wall and base units which include an integrated gas hob with extractor over, electric oven and a plumbed washer/drier.

There are two double bedrooms with the main bedroom benefiting from Juliet balcony windows overlooking the crescent. There is also the advantage of a contemporary styled ensuite shower room.