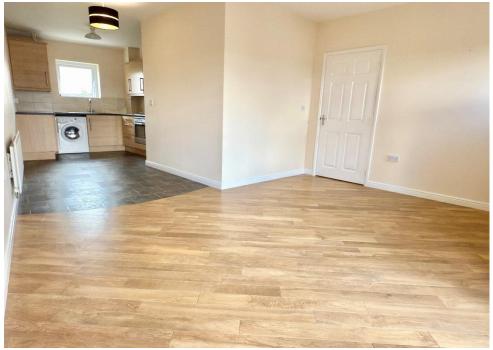

On entering the apartment the hallway leads into a beautifully light open plan lounge/dining/kitchen providing excellent living space with the advantage of Juliet windows creating a light and airy feel.

The kitchen is fitted with a range of modern wall and base units which include an integrated gas hob with extractor over, electric oven and a plumbed washer/drier.

There are two double bedrooms with the main bedroom benefiting from Juliet balcony windows overlooking the crescent. There is also the advantage of a contemporary styled ensuite shower room.