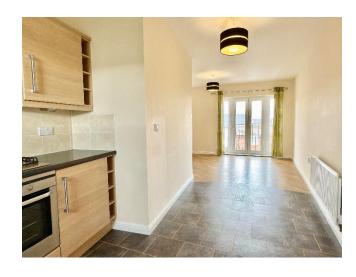

On entering the apartment the hallway leads into a beautifully light open plan lounge/dining/kitchen providing excellent living space with the advantage of Juliet windows creating a light and airy feel.

The kitchen is fitted with a range of modern wall and base units which include an integrated gas hob with extractor over, electric oven and a plumbed washer/drier.

There are two double bedrooms with the main bedroom benefiting from Juliet balcony windows overlooking the crescent. There is also the advantage of a contemporary styled ensuite shower room.