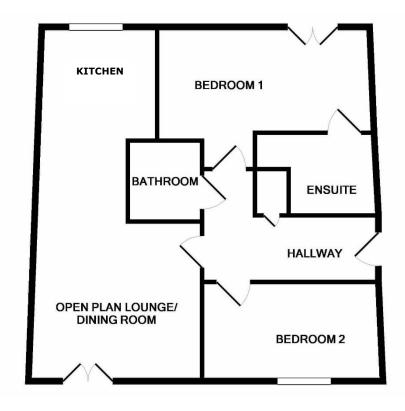

## 2<sup>nd</sup> Floor Apartment

Lounge/ Dining Room 16'4" x 14' 3"

Kitchen 9'2"(max)x 8' 7"

Bedroom 1 13' 6" x 9' 3"

Ensuite Shower room

Bedroom 2 12' 4" x 6'10"min Bathroom

6'6"x5'10"

01684 293 246 www.engallcastle.com

This floorplan is provided for guidance only as an approximate layout of

the property and should not be relied upon as a statement of fact.