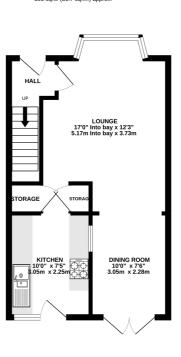

1ST FLOOR 384 sq.ft. (35.7 sq.m.) approx

TOTAL FLOOR AREA : 779 sq.ft. (72.4 sq.m.) approx. Whilst every attempt has been made to ensure the accuracy of the floorplan contained here, measurements of doors, windows, rooms and any other items are approximate and no responsibility is taken for any error, omission or mis-statement. This plan is for illustrative purposes only and should be used as such by any prospective purchaser. The services, systems and applances shown have not been tested and no guarantee as to their operability or efficiency can be given. Made with Metropix 62022