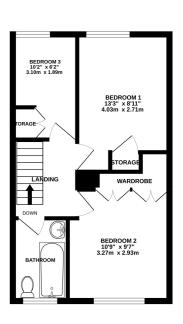

1ST FLOOR 384 sq.ft. (35.7 sq.m.) approx

TOTAL FLOOR AREA : 779 sq.ft. (72.4 sq.m.) approx. Whilst every attempt has been made to ensure the accuracy of the floorplan contained here, measurements of doors, windows, rooms and any other items are approximate and no responsibility is taken for any error, omission or mis-statement. This plan is for illustrative purposes only and should be used as such by any prospective purchaser. The services, systems and applances shown have not been tested and no guarantee as to their operability or efficiency can be given. Made with Metropix 62022