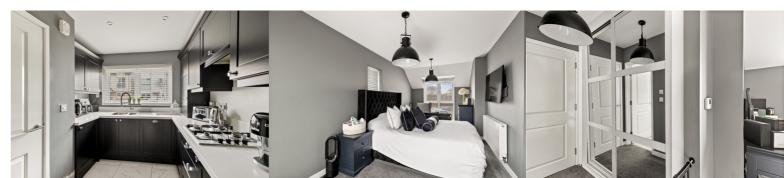

#### Kitchen

19' 9" x 6' 9" (6.02m x 2.06m)

#### **Bedroom One**

19' 5" x 8' 9" (5.92m x 2.67m)

#### **En-Suite**

#### **Bedroom Two**

13' 11" x 10' 0" (4.24m x 3.05m)