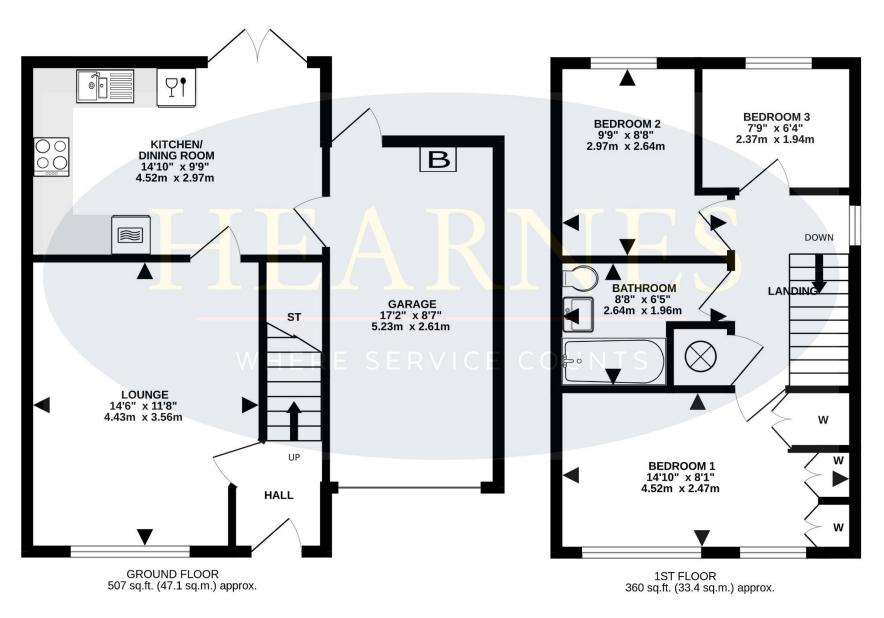

## TOTAL FLOOR AREA: 867 sq.ft. (80.5 sq.m.) approx.

Whilst every attempt has been made to ensure the accuracy of the floorplan contained here, measurements of doors, windows, rooms and any other items are approximate and no responsibility is taken for any error, omission or mis-statement. This plan is for illustrative purposes only and should be used as such by any prospective purchaser. The services, systems and appliances shown have not been tested and no guarantee as to their operability or efficiency can be given.

Made with Metropix ©2024

18-20 Parkstone Road, Poole, Dorset, BH15 2PG Tel: 01202 377377 Email: poole@hearnes.com www.hearnes.com OFFICES ALSO AT: BOURNEMOUTH, FERNDOWN, RINGWOOD & WIMBORNE