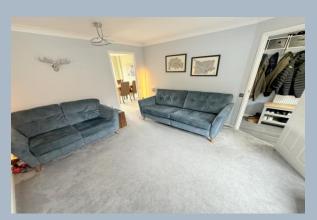

- Well presented, modern 3 bedroom linked detached home
- Delightful westerly facing garden with large patio that enjoys the afternoon and evening sunshine. Lawned area and garden shed
- Refitted kitchen in a range of cream Shaker style units with wood effect work tops over and fitted with integrated double oven, microwave, induction hob, extractor and dishwasher, space for washing machine and fridge/freezer. Tiled floor with underfloor heating and double glazed door out to patio and garden
- Cosy lounge with window to the front
- Fully tiled bathroom having a P shaped bath with shower over, wash hand basin, w.c. and underfloor heating
- Bedroom one with fitted wardrobes to one wall
- Double glazing and gas central heating
- Modern décor through out
- Garage with remote control electric door
- Set in a quiet cul de sac location