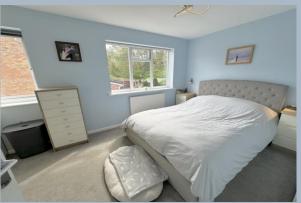

- Well presented, modern 3 bedroom linked detached home
- Delightful westerly facing garden with large patio that enjoys the afternoon and evening sunshine. Lawned area and garden shed
- Refitted kitchen in a range of cream Shaker style units with wood effect work tops over and fitted with integrated double oven, microwave, induction hob, extractor and dishwasher, space for washing machine and fridge/freezer. Tiled floor with underfloor heating and double glazed door out to patio and garden
- Cosy lounge with window to the front
- Fully tiled bathroom having a P shaped bath with shower over, wash hand basin, w.c. and underfloor heating
- Bedroom one with fitted wardrobes to one wall
- Double glazing and gas central heating
- Modern décor through out
- Garage with remote control electric door
- Set in a quiet cul de sac location