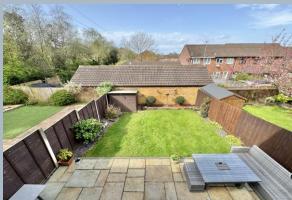

- Well presented, modern 3 bedroom linked detached home
- Delightful westerly facing garden with large patio that enjoys the afternoon and evening sunshine. Lawned area and garden shed
- Refitted kitchen in a range of cream Shaker style units with wood effect work tops over and fitted with integrated double oven, microwave, induction hob, extractor and dishwasher, space for washing machine and fridge/freezer. Tiled floor with underfloor heating and double glazed door out to patio and garden
- Cosy lounge with window to the front
- Fully tiled bathroom having a P shaped bath with shower over, wash hand basin, w.c. and underfloor heating
- Bedroom one with fitted wardrobes to one wall
- Double glazing and gas central heating
- Modern décor through out
- Garage with remote control electric door
- Set in a quiet cul de sac location