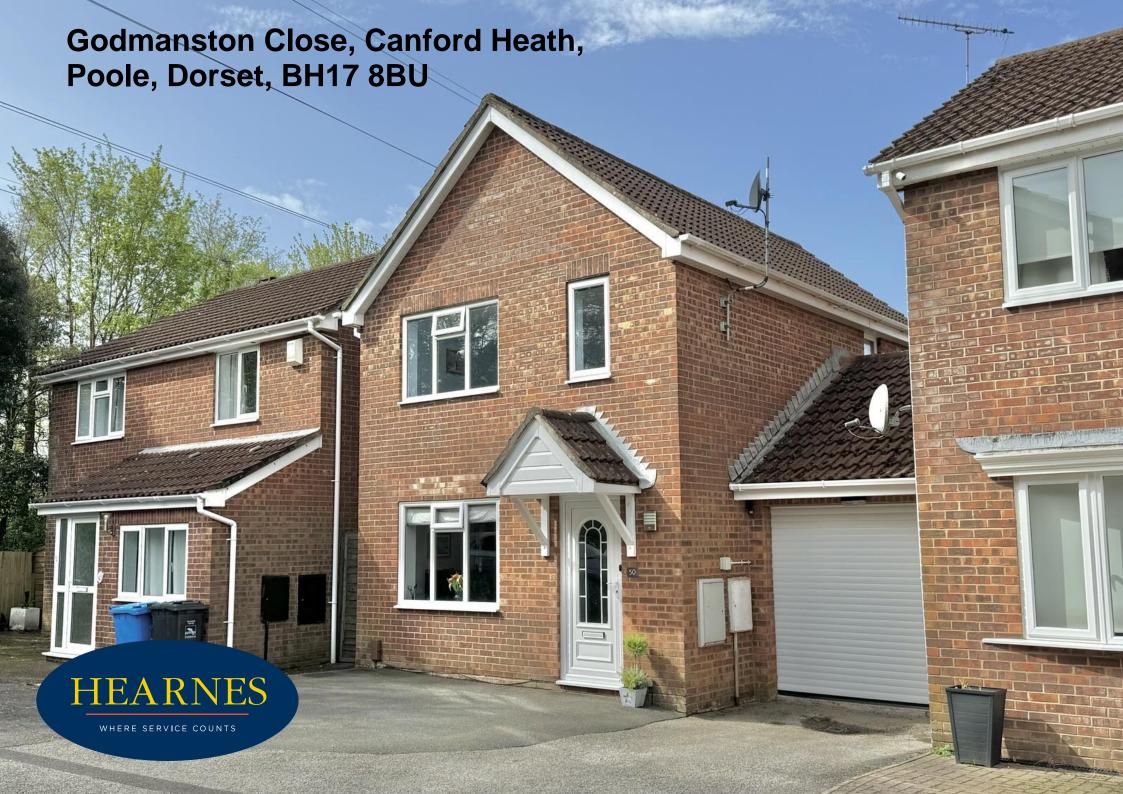

## Godmanston Close, Canford Heath, Poole BH17 8BU FREEHOLD PRICE £375,000

A well presented three bedroom link detached family home with lovely kitchen/dining room, separate lounge, garage, off road parking for 2 cars and a westerly facing, private rear garden. The property is set in a cul-desac location and is extremely private. Benefits include a modern kitchen with underfloor heating, and doors out to the garden, master bedroom with fitted wardrobes, modern family bathroom, gas central heating via radiators, and double glazing. The owners have loved living here for the past 13 years and been a wonderful home to raise their family. The location is particularly convenient being so close to amenities and local facilities.

- Well presented, modern 3 bedroom linked detached home
- Delightful westerly facing garden with large patio that enjoys the afternoon and evening sunshine. Lawned area and garden shed
- Refitted kitchen in a range of cream Shaker style units with wood effect work tops over and fitted with integrated double oven, microwave, induction hob, extractor and dishwasher, space for washing machine and fridge/freezer. Tiled floor with underfloor heating and double glazed door out to patio and garden
- Cosy lounge with window to the front
- Fully tiled bathroom having a P shaped bath with shower over, wash hand basin, w.c. and underfloor heating
- Bedroom one with fitted wardrobes to one wall
- Double glazing and gas central heating
- Modern décor through out
- Garage with remote control electric door
- Set in a quiet cul de sac location