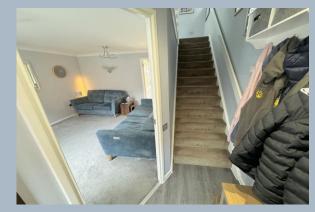

- Well presented, modern 3 bedroom linked detached home
- Delightful westerly facing garden with large patio that enjoys the afternoon and evening sunshine. Lawned area and garden shed
- Refitted kitchen in a range of cream Shaker style units with wood effect work tops over and fitted with integrated double oven, microwave, induction hob, extractor and dishwasher, space for washing machine and fridge/freezer. Tiled floor with underfloor heating and double glazed door out to patio and garden
- Cosy lounge with window to the front
- Fully tiled bathroom having a P shaped bath with shower over, wash hand basin, w.c. and underfloor heating
- Bedroom one with fitted wardrobes to one wall
- Double glazing and gas central heating
- Modern décor through out
- Garage with remote control electric door
- Set in a quiet cul de sac location