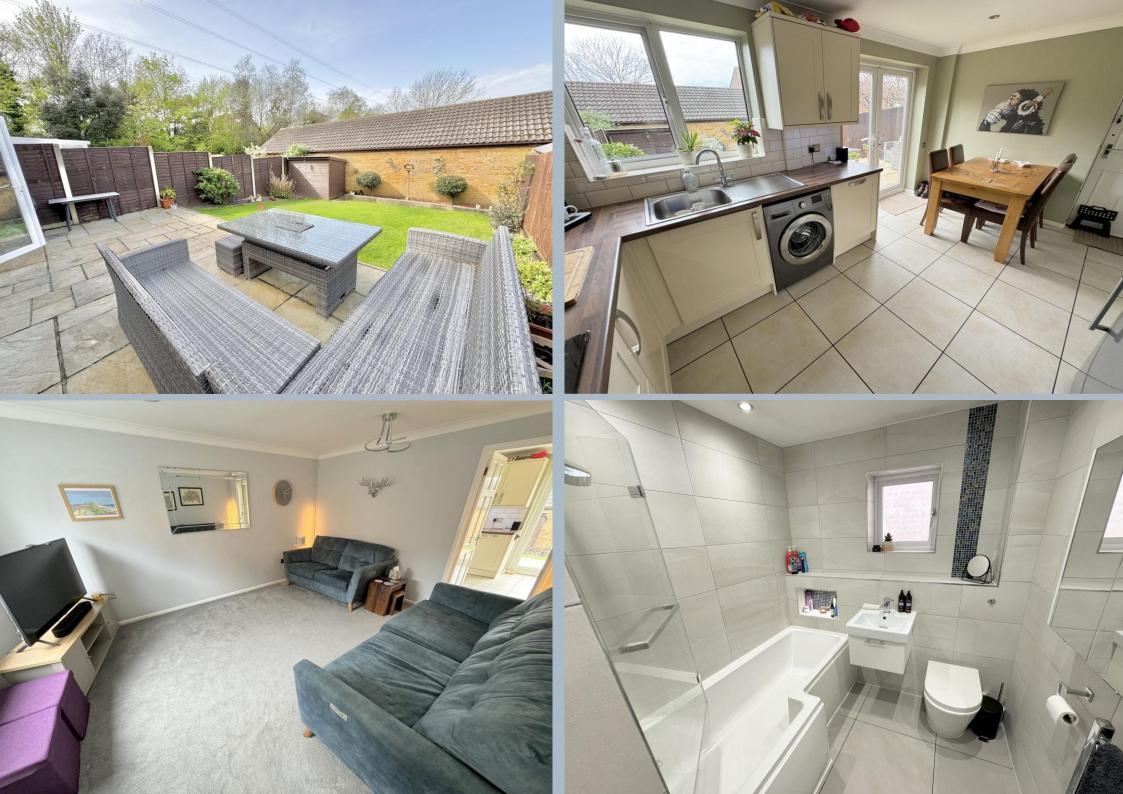

## Godmanston Close, Canford Heath, Poole BH17 8BU FREEHOLD PRICE £375,000

A well presented three bedroom link detached family home with lovely kitchen/dining room, separate lounge, garage, off road parking for 2 cars and a westerly facing, private rear garden. The property is set in a cul-desac location and is extremely private. Benefits include a modern kitchen with underfloor heating, and doors out to the garden, master bedroom with fitted wardrobes, modern family bathroom, gas central heating via radiators, and double glazing. The owners have loved living here for the past 13 years and been a wonderful home to raise their family. The location is particularly convenient being so close to amenities and local facilities.

- Well presented, modern 3 bedroom linked detached home
- Delightful westerly facing garden with large patio that enjoys the afternoon and evening sunshine. Lawned area and garden shed
- Refitted kitchen in a range of cream Shaker style units with wood effect work tops over and fitted with integrated double oven, microwave, induction hob, extractor and dishwasher, space for washing machine and fridge/freezer. Tiled floor with underfloor heating and double glazed door out to patio and garden
- Cosy lounge with window to the front
- Fully tiled bathroom having a P shaped bath with shower over, wash hand basin, w.c. and underfloor heating
- Bedroom one with fitted wardrobes to one wall
- Double glazing and gas central heating
- Modern décor through out
- Garage with remote control electric door
- Set in a quiet cul de sac location