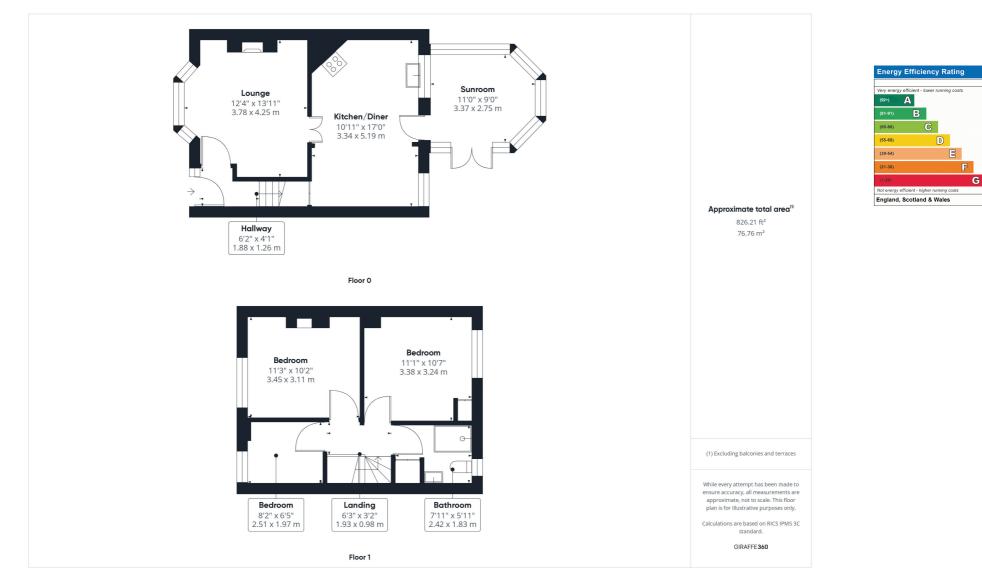

The accommodation commences on the ground floor with an entrance hall leading to the main living area. The lounge features a bay window to the front and lovely feature fireplace. There are double doors leading through to the kitchen/diner which offers an array of work surface space and storage as well as a spacious dining area, exposed feature brick wall, windows and a door leading to the sunroom with access out to the rear garden. On the first floor there is a large main bedroom, two further bedrooms and a three piece family shower room suite.

All measurements are approximate and quoted in metric with imperial equivalents and for general guidance only and whilst every attempt has been made to ensure accuracy, they must not be relied on. The fixtures, fittings and appliances referred to have not been tested and therefore no guarantee can be given and that they are in working order. Internal photographs are reproduced for general information and it must not be inferred that any item shown is included with the property. For a free valuation, contact the numbers listed on the brochure.