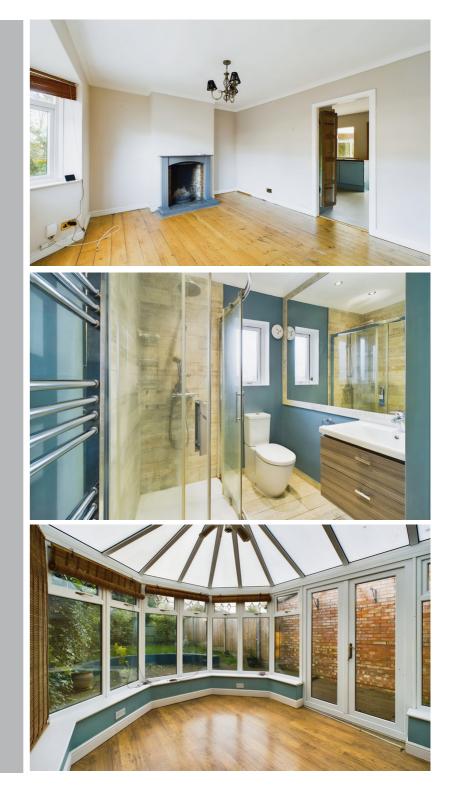

The accommodation commences on the ground floor with an entrance hall leading to the main living area. The lounge features a bay window to the front and lovely feature fireplace. There are double doors leading through to the kitchen/diner which offers an array of work surface space and storage as well as a spacious dining area, exposed feature brick wall, windows and a door leading to the sunroom with access out to the rear garden. On the first floor there is a large main bedroom, two further bedrooms and a three piece family shower room suite.

Outside to the front is block paved driveway providing off road parking. To the rear is a lawn garden with a range of plant and shrub areas. There is a good size decked area immediately from the house. There is also a hard standing area for a shed and the garden is enclosed by timber fencing. The property stands on a lovely plot and early viewing is highly recommended.