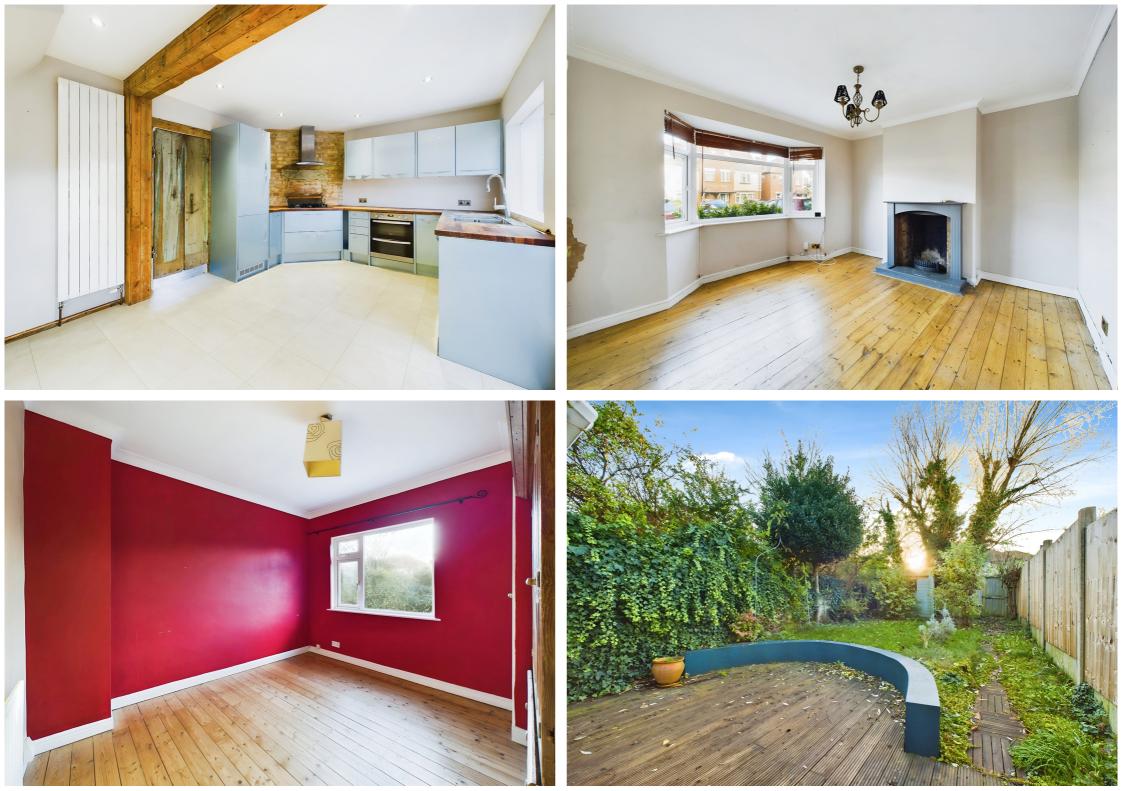

The accommodation commences on the ground floor with an entrance hall leading to the main living area. The lounge features a bay window to the front and lovely feature fireplace. There are double doors leading through to the kitchen/diner which offers an array of work surface space and storage as well as a spacious dining area, exposed feature brick wall, windows and a door leading to the sunroom with access out to the rear garden. On the first floor there is a large main bedroom, two further bedrooms and a three piece family shower room suite.

Outside to the front is block paved driveway providing off road parking. To the rear is a lawn garden with a range of plant and shrub areas. There is a good size decked area immediately from the house. There is also a hard standing area for a shed and the garden is enclosed by timber fencing. The property stands on a lovely plot and early viewing is highly recommended.