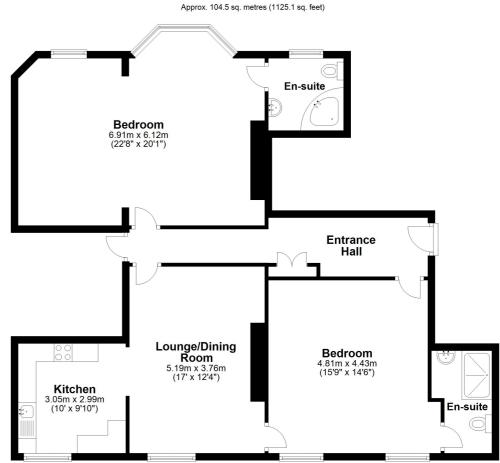

www.burnapandabel.co.uk

Phone 01303 258590

A BA

www.burnapandabel.co.uk

**Entrance Hall** Lounge/Dining Room 17' 0" x 12' 4" (5.18m x 3.76m) Kitchen 10' 0" x 9' 10" (3.05m x 3.00m) **Bedroom One** 22' 8" x 20' 1" (6.91m x 6.12m) **En-Suite** Bedroom Two 15' 9" x 14' 6" (4.80m x 4.42m) **En-Suite** Lease + Service Charge Information We understand the lease has 99 years remaining of a 125 year lease.

Ground Rent (March 23 - March 24) -£187.50 per annum Service Charge - £1644.44 per annum

Total area: approx. 104.5 sq. metres (1125.1 sq. feet)

Whilst every attempt has been made to ensure the accuracy of the floor plan contained here, measurements of doors, windows, rooms and any other items are approximate and no responsibility is taken for any error, omission or mis-statement. This plan is for illustrative purposes only and should be used as such by any prospective purchaser. Plan produced using PlanUp.