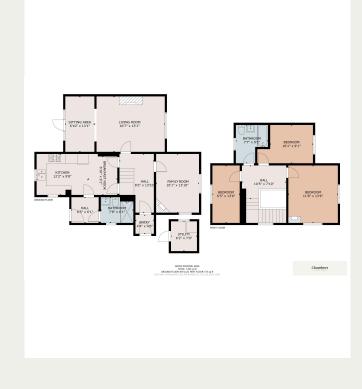

Internally, the accommodation flows effortlessly. A welcoming entrance hall leads to a spacious living room and an additional sitting room, each offering refined spaces for both relaxation and entertaining. The contemporary kitchen and dining room is perfectly designed for everyday family life, complemented by a sleek ground floor shower room and practical rear lobby. Upstairs, three well-appointed bedrooms are served by a stylish family bathroom, completing the home's balanced layout.