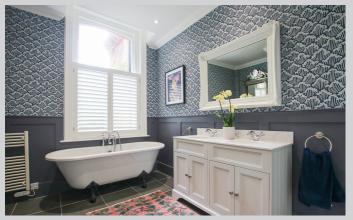

The current owners have added a stylish theme to combine traditional with contemporary to complement the many character features including, but not limited to, high skirting boards, period windows, cornicing and high ceilings. An attractive arched entrance porch leads to the long reception hallway with a lantern allowing natural light to flow in. The main reception lounge with feature fireplace and large sash windows with French doors leading to the communal gardens. The immersive social experience within this home will undoubtedly occur in the c.29' kitchen/dining room with a high specification kitchen that one would expect in such a space, to while away many hours of enjoyment and with your own exclusive outside space, step out directly to the private walled courtyard.