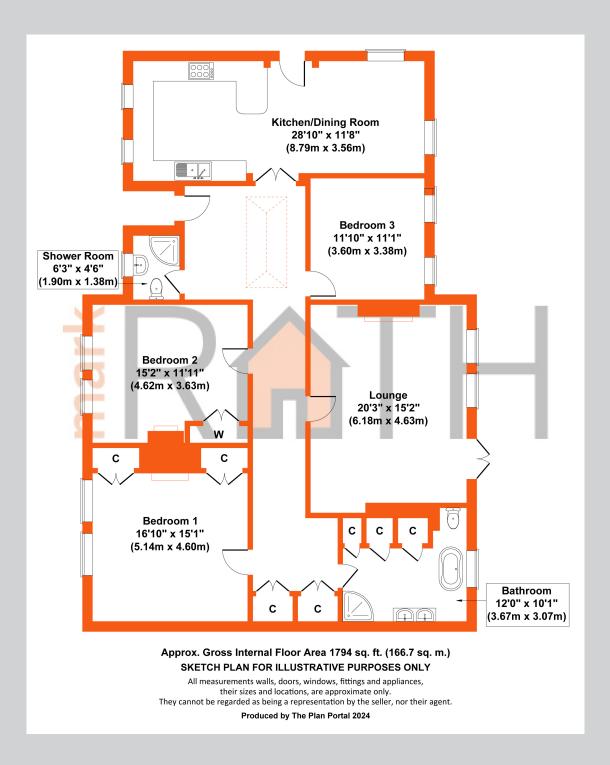

## Merton Ford 2, Pages Croft Wokingham RG40 2HQ

A stunning hidden gem! A fantastic opportunity to live in a spacious apartment of 1,794 sq feet of living space within a local, historic building of significant presence, built c.1896 and located just over a half a mile walk from Wokingham Market Place along a private road.