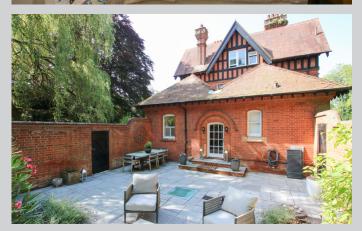

## Merton Ford 2, Pages Croft Wokingham RG40 2HQ

A stunning hidden gem! A fantastic opportunity to live in a spacious apartment of 1,794 sq feet of living space within a local, historic building of significant presence, built c.1896 and located just over a half a mile walk from Wokingham Market Place along a private road.

The current owners have added a stylish theme to combine traditional with contemporary to complement the many character features including, but not limited to, high skirting boards, period windows, cornicing and high ceilings. An attractive arched entrance porch leads to the long reception hallway with a lantern allowing natural light to flow in. The main reception lounge with feature fireplace and large sash windows with French doors leading to the communal gardens. The immersive social experience within this home will undoubtedly occur in the c.29' kitchen/dining room with a high specification kitchen that one would expect in such a space, to while away many hours of enjoyment and with your own exclusive outside space, step out directly to the private walled courtyard.