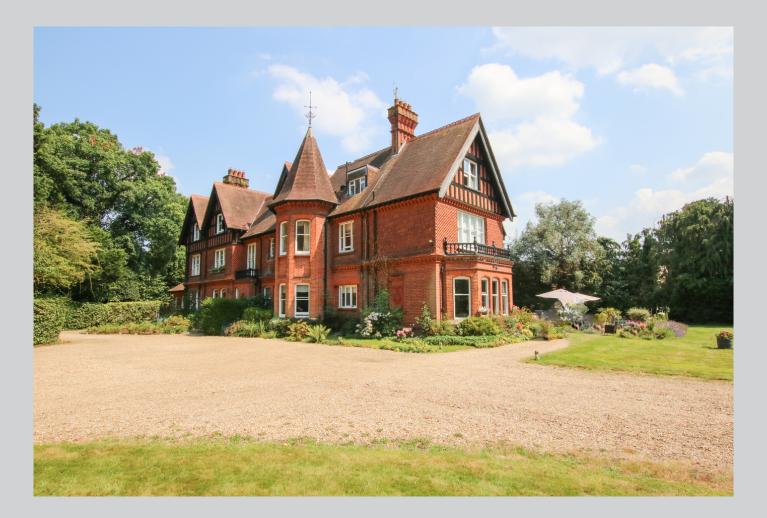

## Merton Ford 2, Pages Croft Wokingham RG40 2HQ

A stunning hidden gem! A fantastic opportunity to live in a spacious apartment of 1,794 sq feet of living space within a local, historic building of significant presence, built c.1896 and located just over a half a mile walk from Wokingham Market Place along a private road.

The current owners have added a stylish theme to combine traditional with contemporary to complement the many character features including, but not limited to, high skirting boards, period windows, cornicing and high ceilings. An attractive arched entrance porch leads to the long reception hallway with a lantern allowing natural light to flow in. The main reception lounge with feature fireplace and large sash windows with French doors leading to the communal gardens. The immersive social experience within this home will undoubtedly occur in the c.29' kitchen/dining room with a high specification kitchen that one would expect in such a space, to while away many hours of enjoyment and with your own exclusive outside space, step out directly to the private walled courtyard.