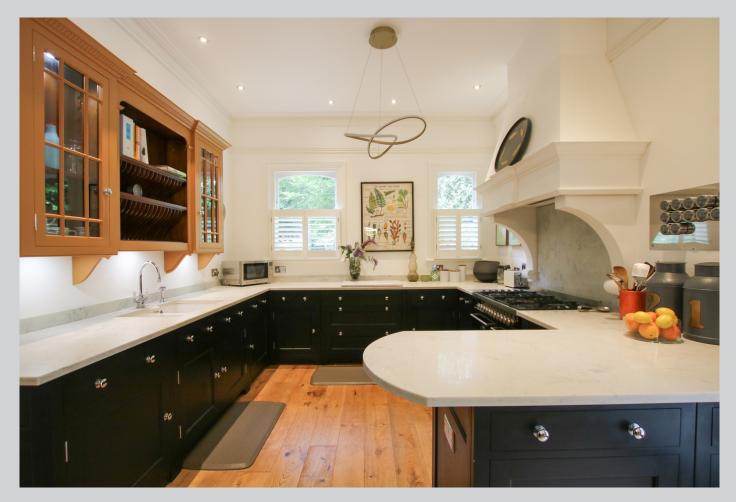

The current owners have added a stylish theme to combine traditional with contemporary to complement the many character features including, but not limited to, high skirting boards, period windows, cornicing and high ceilings. An attractive arched entrance porch leads to the long reception hallway with a lantern allowing natural light to flow in. The main reception lounge with feature fireplace and large sash windows with French doors leading to the communal gardens. The immersive social experience within this home will undoubtedly occur in the c.29' kitchen/dining room with a high specification kitchen that one would expect in such a space, to while away many hours of enjoyment and with your own exclusive outside space, step out directly to the private walled courtyard.