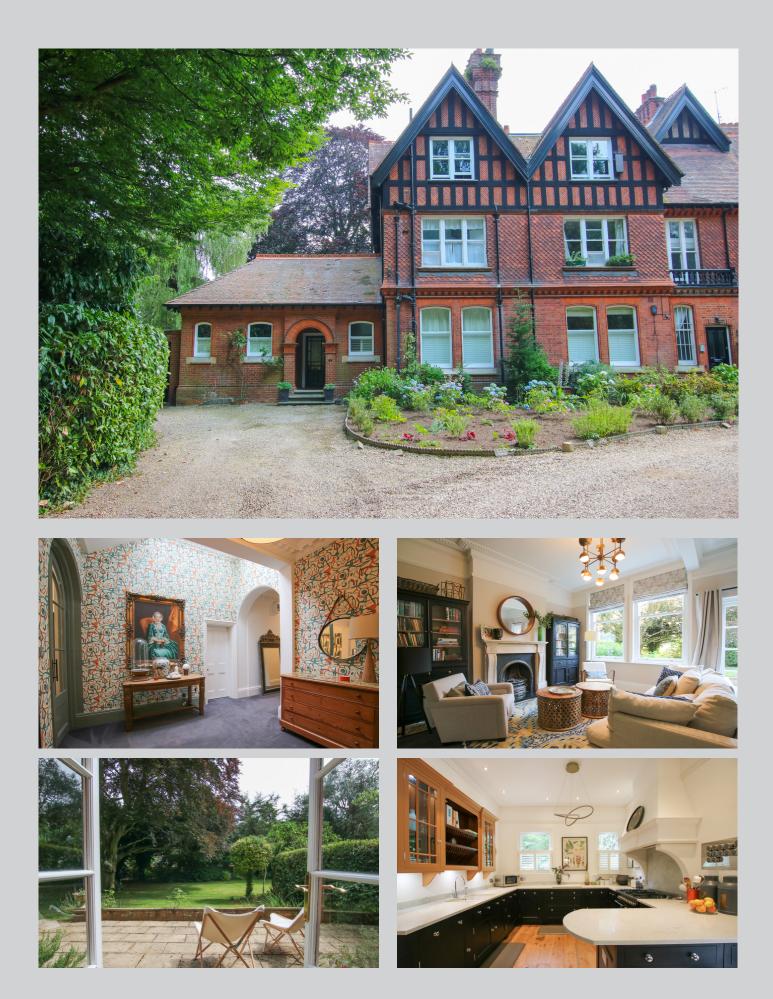

The current owners have added a stylish theme to combine traditional with contemporary to complement the many character features including, but not limited to, high skirting boards, period windows, cornicing and high ceilings. An attractive arched entrance porch leads to the long reception hallway with a lantern allowing natural light to flow in. The main reception lounge with feature fireplace and large sash windows with French doors leading to the communal gardens. The immersive social experience within this home will undoubtedly occur in the c.29' kitchen/dining room with a high specification kitchen that one would expect in such a space, to while away many hours of enjoyment and with your own exclusive outside space, step out directly to the private walled courtyard.