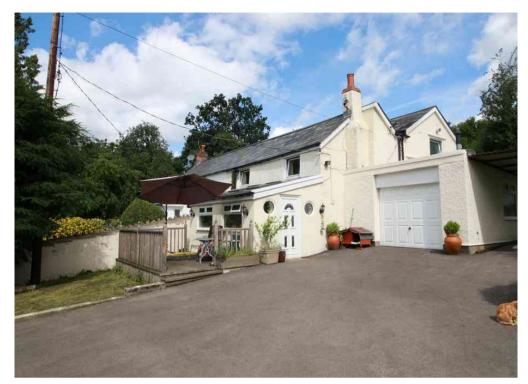

## Glascoed. £450,000 Tenure Freehold

- RECENTLY RENOVATED COTTAGE
- OCCUPYING APPROXIMATELY 1 ACRE
- COMMONERS RIGHTS
- DEFRA REGISTERED
- RECEPTION HALL/SUMMER ROOM

- MODERN KITCHEN/BREAKFAST ROOM WITH INTEGRATED APPLIANCES
- UTILITY ROOM/GROUND FLOOR WC
- EXTENSIVE PARKING AND ATTACHED GARAGE
- GOOD SIZE LOUNGE WITH MULTI FUEL BURNER
- UPVC DOUBLE GLAZING

A well maintained renovated 3 bedroom semi-detached cottage. Occupying in the region of 1 acre in this rural location a short distance from Llandegfedd Reservoir and New Inn. Commoners rights attached to the property allow the resident free reign to walk the common land and to collect wood at their will. The cottage itself has been transformed with everything from plumbing, electrics and plastering to the roof being renewed. Externally the paddock has separate access from Glascoed Lane and both the driveway and paddock have water and electric services.