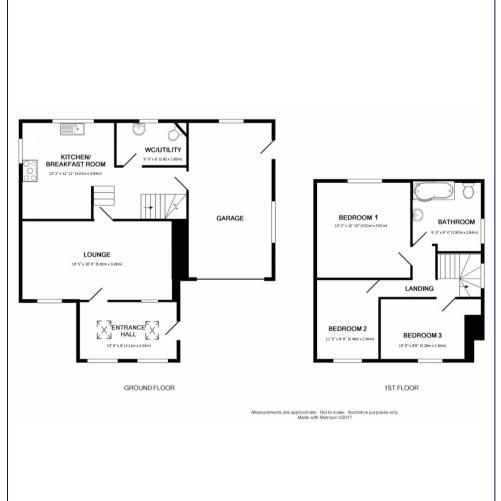

## Glascoed. £450,000 Tenure Freehold

- RECENTLY RENOVATED COTTAGE
- OCCUPYING APPROXIMATELY 1 ACRE
- COMMONERS RIGHTS
- DEFRA REGISTERED
- RECEPTION HALL/SUMMER ROOM

- MODERN KITCHEN/BREAKFAST ROOM WITH INTEGRATED APPLIANCES
- UTILITY ROOM/GROUND FLOOR WC
- EXTENSIVE PARKING AND ATTACHED GARAGE
- GOOD SIZE LOUNGE WITH MULTI FUEL BURNER
- UPVC DOUBLE GLAZING

A well maintained renovated 3 bedroom semi-detached cottage. Occupying in the region of 1 acre in this rural location a short distance from Llandegfedd Reservoir and New Inn. Commoners rights attached to the property allow the resident free reign to walk the common land and to collect wood at their will. The cottage itself has been transformed with everything from plumbing, electrics and plastering to the roof being renewed. Externally the paddock has separate access from Glascoed Lane and both the driveway and paddock have water and electric services.