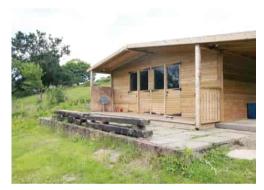

A well maintained renovated 3 bedroom semi-detached cottage. Occupying in the region of 1 acre in this rural location a short distance from Llandegfedd Reservoir and New Inn. Commoners rights attached to the property allow the resident free reign to walk the common land and to collect wood at their will. The cottage itself has been transformed with everything from plumbing, electrics and plastering to the roof being renewed. Externally the paddock has separate access from Glascoed Lane and both the driveway and paddock have water and electric services.