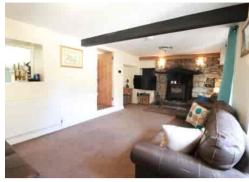

## Glascoed. £450,000 Tenure Freehold

- RECENTLY RENOVATED COTTAGE
- OCCUPYING APPROXIMATELY 1 ACRE
- COMMONERS RIGHTS
- DEFRA REGISTERED
- RECEPTION HALL/SUMMER ROOM

- MODERN KITCHEN/BREAKFAST ROOM WITH INTEGRATED APPLIANCES
- UTILITY ROOM/GROUND FLOOR WC
- EXTENSIVE PARKING AND ATTACHED GARAGE
- GOOD SIZE LOUNGE WITH MULTI FUEL BURNER
- UPVC DOUBLE GLAZING

A well maintained renovated 3 bedroom semi-detached cottage. Occupying in the region of 1 acre in this rural location a short distance from Llandegfedd Reservoir and New Inn. Commoners rights attached to the property allow the resident free reign to walk the common land and to collect wood at their will. The cottage itself has been transformed with everything from plumbing, electrics and plastering to the roof being renewed. Externally the paddock has separate access from Glascoed Lane and both the driveway and paddock have water and electric services.