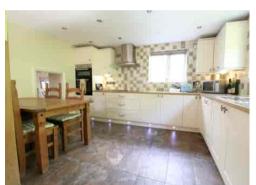

## Glascoed. £450,000 Tenure Freehold

- RECENTLY RENOVATED COTTAGE
- OCCUPYING APPROXIMATELY 1 ACRE
- COMMONERS RIGHTS
- DEFRA REGISTERED
- RECEPTION HALL/SUMMER ROOM

- MODERN KITCHEN/BREAKFAST ROOM WITH INTEGRATED APPLIANCES
- UTILITY ROOM/GROUND FLOOR WC
- EXTENSIVE PARKING AND ATTACHED GARAGE
- GOOD SIZE LOUNGE WITH MULTI FUEL BURNER
- UPVC DOUBLE GLAZING