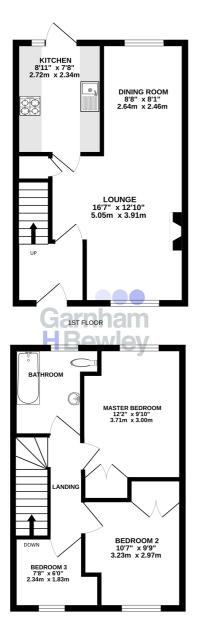

GROUND FLOOR

Whilst every attempt has been made to ensure the accuracy of the floorplan contained here, measurements of doors, windows, rooms and any other items are approximate and no responsibility is taken for any error, omission or mis-statement. This plan is for illustrative purposes only and should be used as such by any prospective purchaser. The services, systems and appliances shown have not been tested and no guarantee as to their operality or efficiency can be given. Made with Metropix ©2025

### **Entrance Hall**

**Living Room** 16' 0" x 12' 10" (4.88m x 3.91m)

**Dining Area** 8' 8" x 8' 1" (2.64m x 2.46m)

**Kitchen** 8' 11" x 7' 8" (2.72m x 2.34m)

**First Floor** 

Master Bedroom 10' 7" x 9' 9" (3.23m x 2.97m)

**Bedroom 2** 12' 2" x 9' 10" (3.71m x 3.00m)

**Bedroom 3** 7' 8" x 6' 0" (2.34m x 1.83m)

> Family Bathroom Garage

For further information contact Garnham H Bewley: Tel: 01342 410227 | Email: eastgrinstead@garnhamhbewley.co.uk