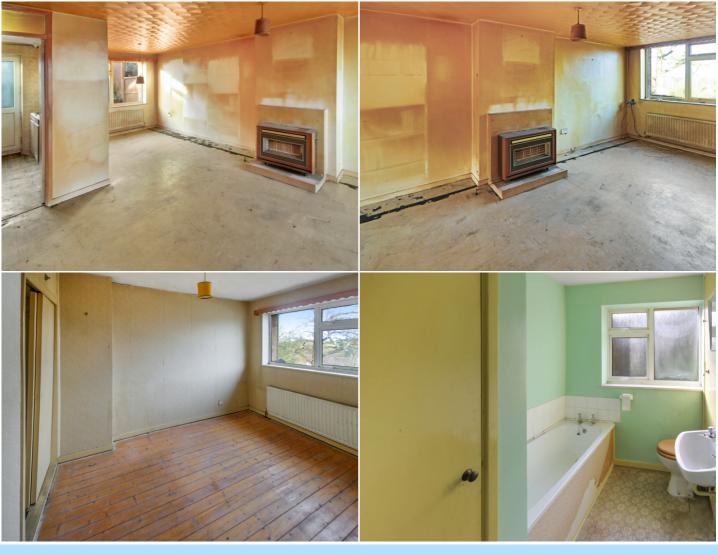

## 9 Kennedy Avenue, East Grinstead, West Sussex RH19 2DF

This three-bedroom home, in need of a full refurbishment, presents a fantastic project for someone eager to put their own stamp on a property. Offering spacious accommodation throughout, the house is ideal for those looking for a blank canvas to create their dream home.

### **Entrance Hall**

**Living Room** 16' 0" x 12' 10" (4.88m x 3.91m)

**Dining Area** 8' 8" x 8' 1" (2.64m x 2.46m)

**Kitchen** 8' 11" x 7' 8" (2.72m x 2.34m)

**First Floor** 

Master Bedroom 10' 7" x 9' 9" (3.23m x 2.97m)

**Bedroom 2** 12' 2" x 9' 10" (3.71m x 3.00m)

**Bedroom 3** 7' 8" x 6' 0" (2.34m x 1.83m)

> Family Bathroom Garage

For further information contact Garnham H Bewley: Tel: 01342 410227 | Email: eastgrinstead@garnhamhbewley.co.uk