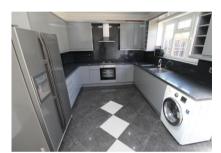

The ground floor features a through lounge along with a fully equipped extended kitchen/diner. The first floor of the property benefits from three generously sized bedrooms and a family bathroom.

Additional benefits include off street parking and a rear garden as well as a brick built garage to the rear of the property with WC and kitchenette – ideal for a office space.