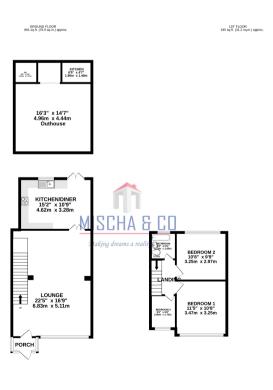

## Floorplan

TOTAL FLOOR AREA: 1196 s.g.lt. (111.1 s.g.m.) approx.
Whitel crys; starting has been made to ensure the accussy of the bodges contained here, indicatements of done, undown, come are startly other times are appointed and to responsibly in liable fit any may, created on the information or self-informed. This plant is the floatening properties and on prefer and such that you proposed your stated the world as such by any prospective parchaser. The services, replaces and applicances shown have not been sended and no guarantee as to the reproducity or efficiency can be given.