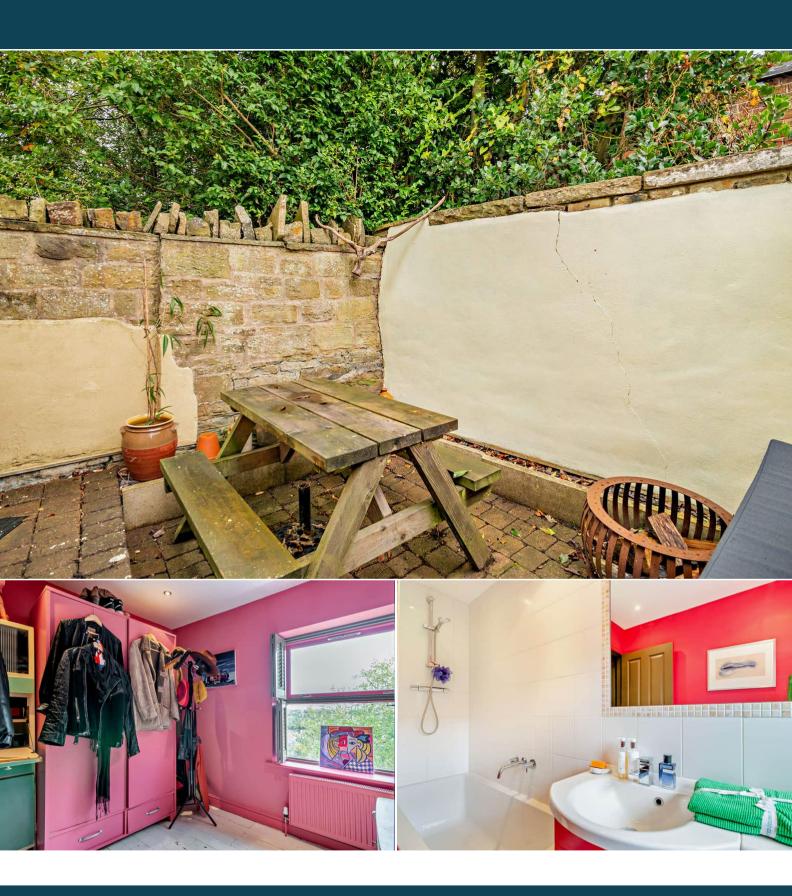

The council tax band is B.

The interior of this beautifully presented property comprises a spacious living room and fitted kitchen diner on the ground floor. The first floor consists of 3 bedrooms, an en-suite and the family bathroom. The exterior boasts a private rear garden, perfect for enjoying the summer months.