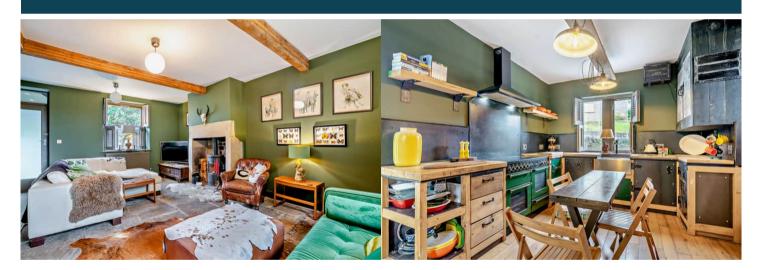

The council tax band is B.

The interior of this beautifully presented property comprises a spacious living room and fitted kitchen diner on the ground floor. The first floor consists of 3 bedrooms, an en-suite and the family bathroom. The exterior boasts a private rear garden, perfect for enjoying the summer months.