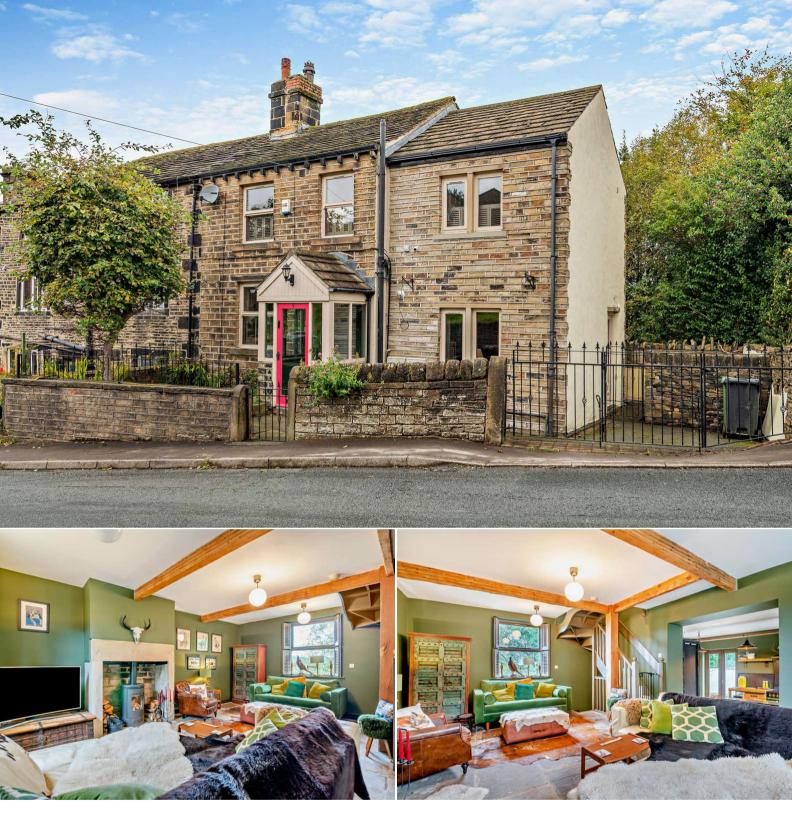

## Town End Road Holmfirth

Bettermove are proud to present this 3 bedroom terraced house in Holmfirth available with no forward chain.

The property benefits from double glazing, gas central heating throughout and has off street parking available.

The council tax band is B.

The interior of this beautifully presented property comprises a spacious living room and fitted kitchen diner on the ground floor. The first floor consists of 3 bedrooms, an en-suite and the family bathroom. The exterior boasts a private rear garden, perfect for enjoying the summer months.

Located in the popular town of Holmfirth, the property is close to a range of amenities, including shops, supermarkets, restaurants and pubs. Excellent transport connections can be found from the A635 and many local bus routes.