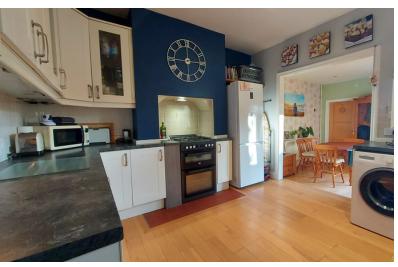

### **KITCHEN**

12' 2" x 11' 4" (3.71m x 3.45m) (approx.) Fitted with a range of base and wall mounted units with work surfaces over, stainless steel sink unit and splashbacks. Cooker space, plumbing for automatic washing machine, fridge freezer space, wood floor and UPVC double glazed window to rear.