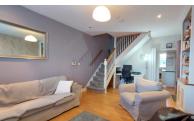

#### LOUNGE

17' 6" x 12' 0" (5.33m x 3.66m) (approx.) Sealed unit double glazed window to front, radiator, wood floor, stairs to first floor, modern radiator and half glazed door to side.