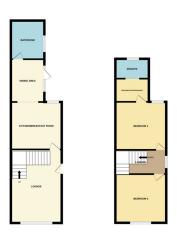

#### **AGENTS NOTE**

The floorplan is for illustrative purposes only. Fixtures and fittings may not represent the current state of the property. Not to scale and is meant as a guide only.

#### LOUNGE

17' 6" x 12' 0" (5.33m x 3.66m) (approx.) Sealed unit double glazed window to front, radiator, wood floor, stairs to first floor, modern radiator and half glazed door to side.

### **KITCHEN**

12' 2" x 11' 4" (3.71m x 3.45m) (approx.) Fitted with a range of base and wall mounted units with work surfaces over, stainless steel sink unit and splashbacks. Cooker space, plumbing for automatic washing machine, fridge freezer space, wood floor and UPVC double glazed window to rear.

## **DINING ROOM**

10' 2" x 8' 5" (3.10m x 2.57m) (approx.) Sliding doors to garden, wood floor and radiator.

# **LANDING**

Stairs from ground floor, sealed unit double glazing window to rear, radiator and loft access..

# **BEDROOM ONE**

12' 2"  $\times$  11' 5" (3.71m  $\times$  3.48m) (approx.) Sealed unit double glazed window to rear and radiator.

## **DRESSING ROOM**

7' 11"  $\times$  5' 1" (2.41m  $\times$  1.55m) (approx.) Sealed unit double glazed window to rear, wardrobe and radiator.

#### **ENSUITE**

Three piece suite comprising wash hand basin, WC and double shower cubicle. Heated towel rail, partly tiled.

# **BEDROOM TWO**

12' 0" x 11' 6" (3.66m x 3.51m) (approx.) UPVC double glazed window to front and radiator.

## **BATHROOM**

Fitted with a four piece suite comprising wash hand basin, WC, bath and double shower cubicle. Partly tiled, radiator, tiled floor and sealed unit double.

#### **ENTRANCE**