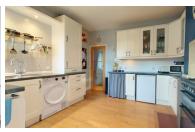

### **KITCHEN**

12' 2" x 11' 4" (3.71m x 3.45m) (approx.) Fitted with a range of base and wall mounted units with work surfaces over, stainless steel sink unit and splashbacks. Cooker space, plumbing for automatic washing machine, fridge freezer space, wood floor and UPVC double glazed window to rear.