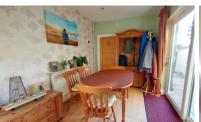

## **DINING ROOM**

10' 2" x 8' 5" (3.10m x 2.57m) (approx.) Sliding doors to garden, wood floor and radiator.