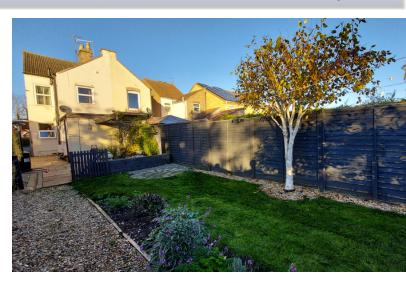

#### **OUTSIDE**

Front: Gravel frontage, hedges and side gated access.

Rear: Southerly facing with stone paved patio area, enclosed by fencing, laid to lawn with mature shrubs, electric light sockets and shed with power and lighting.