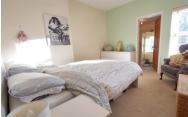

# **BEDROOM ONE**

12' 2"  $\times$  11' 5" (3.71m  $\times$  3.48m) (approx.) Sealed unit double glazed window to rear and radiator.