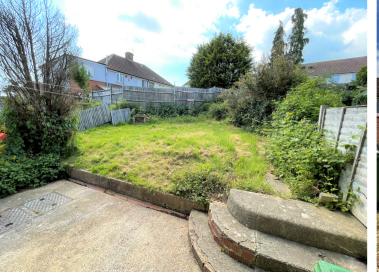

64 Quebec Road, St Leonards-on-Sea, East Sussex, TN38 9HJ Three Bedroom Family Home £250,000

Property Cafe are delighted to present to the market this very well proportioned three bedroom family home for sale situated in a convenient and popular residential area of St Leonards. Accommodation and benefits include; A light & airy lounge, separate fitted kitchen offering ample worktop & cupboard space overlooking the rear garden; Downstairs family bathroom boasting bath & overhead shower, wash basin & WC. Upstairs offers three spacious and well proportioned bedrooms as shown by the accompanying floorplan. Externally there is off-road parking and a private rear garden consisting of patio and lawn area. This property is neutrally decorated throughout and to be sold with no onward chain. We recommend you view at your earliest convenience.

Please note: Some of the photos were taken prior to the tenants moving into the property although they are a fair reflection of the house and its current condition.

TOTAL FLOOR AREA: 673 sq.ft. (62.5 sq.m.) approx.