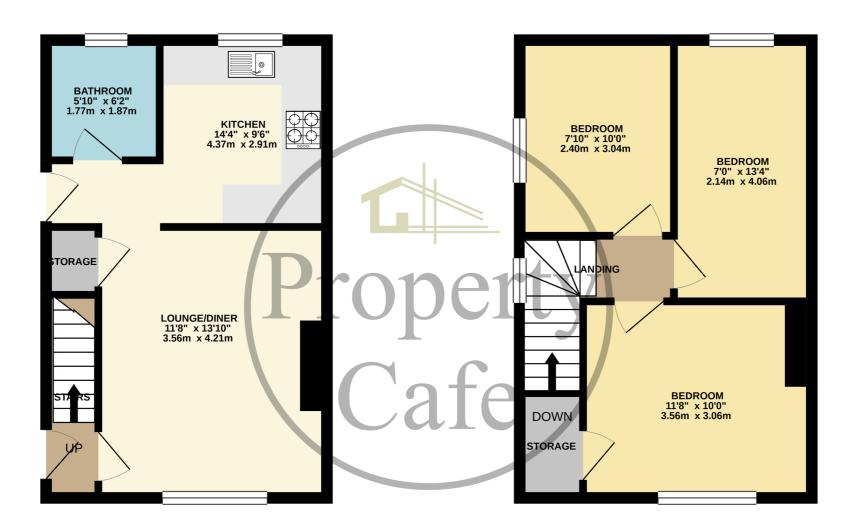

Please note: Some of the photos were taken prior to the tenants moving into the property although they are a fair reflection of the house and its current condition.

TOTAL FLOOR AREA: 673 sq.ft. (62.5 sq.m.) approx.

Whilst every attempt has been made to ensure the accuracy of the floorplan contained here, measurements of doors, windows, rooms and any other items are approximate and no responsibility is taken for any error, omission or mis-statement. This plan is for illustrative purposes only and should be used as such by any prospective purchaser. The services, systems and appliances shown have not been tested and no guarantee as to their operability or efficiency can be given.

Made with Metropix ©2021

At Property Café we believe it important to give clear and straight forward advice to both buyers and sellers alike. Whilst we believe the internet is truly amazing we also believe there is still no substitute for meeting you in person; with this in mind we have developed a unique lounge style environment that allows you the time and space to discuss your requirements with us in detail and enjoy your property search in comfort. Our trained consultants look forward to meeting you.