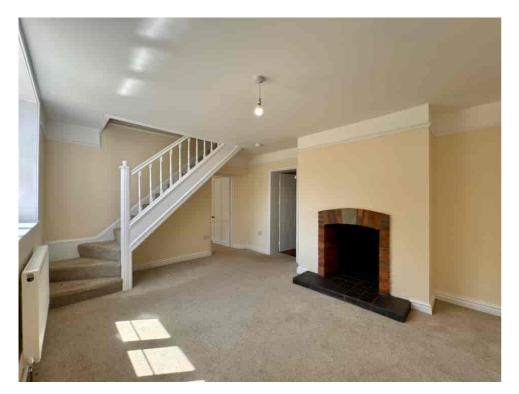

The property itself is full of CHARM and CHARACTER, with well-proportioned rooms and a layout suited to both relaxed living and entertaining. The CHARACTER COTTAGE features TWO RECEPTION ROOMS, each with fireplaces, one including a traditional cast-iron stove surround. The SITTING ROOM could also serve as a THIRD BEDROOM bedroom if required. The MODERN KITCHEN has been fitted with shaker-style units and enjoys leafy views across the garden, and a light-filled entrance porch completes the ground floor.