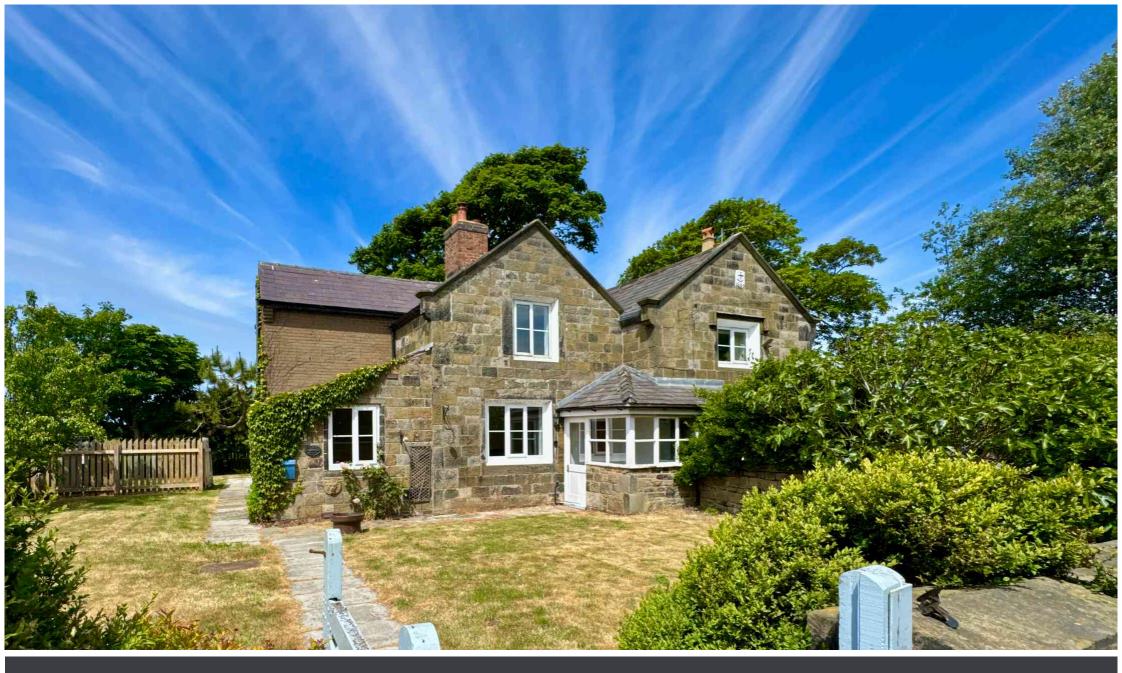

Pumphouse Cottages, Engine Lane, Great Altcar, L37 5AD

£1,000 pcm

Tucked away in a truly SEMI-RURAL SETTING, this attractive stone-built COTTAGE offers a rare sense of peace and privacy — reached via a farm track approximately one mile from the main road, where countryside views and a slower pace of life come as standard.

The property itself is full of CHARM and CHARACTER, with well-proportioned rooms and a layout suited to both relaxed living and entertaining. The CHARACTER COTTAGE features TWO RECEPTION ROOMS, each with fireplaces, one including a traditional cast-iron stove surround. The SITTING ROOM could also serve as a THIRD BEDROOM bedroom if required. The MODERN KITCHEN has been fitted with shaker-style units and enjoys leafy views across the garden, and a light-filled entrance porch completes the ground floor.

Upstairs, there are TWO GENEROUS BEDROOMS and a spacious BATHROOM with both bath and separate shower. The home sits within a MATURE GARDEN PLOT, enclosed by stone walls and hedgerow, offering a mix of lawn, paved areas, and open views across neighbouring fields.