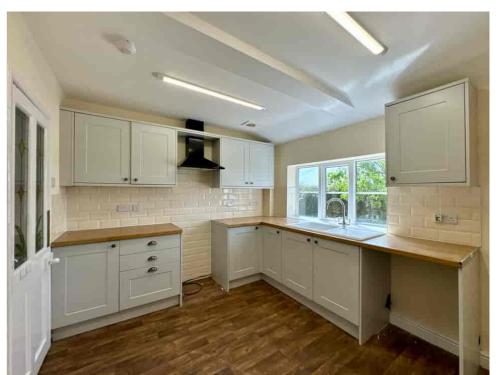

The property itself is full of CHARM and CHARACTER, with well-proportioned rooms and a layout suited to both relaxed living and entertaining. The CHARACTER COTTAGE features TWO RECEPTION ROOMS, each with fireplaces, one including a traditional cast-iron stove surround. The SITTING ROOM could also serve as a THIRD BEDROOM bedroom if required. The MODERN KITCHEN has been fitted with shaker-style units and enjoys leafy views across the garden, and a light-filled entrance porch completes the ground floor.