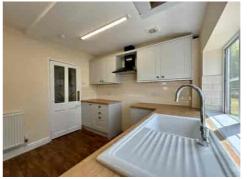

The property itself is full of CHARM and CHARACTER, with well-proportioned rooms and a layout suited to both relaxed living and entertaining. The CHARACTER COTTAGE features TWO RECEPTION ROOMS, each with fireplaces, one including a traditional cast-iron stove surround. The SITTING ROOM could also serve as a THIRD BEDROOM bedroom if required. The MODERN KITCHEN has been fitted with shaker-style units and enjoys leafy views across the garden, and a light-filled entrance porch completes the ground floor.