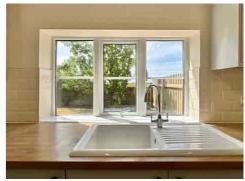

The property itself is full of CHARM and CHARACTER, with well-proportioned rooms and a layout suited to both relaxed living and entertaining. The CHARACTER COTTAGE features TWO RECEPTION ROOMS, each with fireplaces, one including a traditional cast-iron stove surround. The SITTING ROOM could also serve as a THIRD BEDROOM bedroom if required. The MODERN KITCHEN has been fitted with shaker-style units and enjoys leafy views across the garden, and a light-filled entrance porch completes the ground floor.