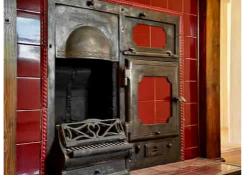

The property itself is full of CHARM and CHARACTER, with well-proportioned rooms and a layout suited to both relaxed living and entertaining. The CHARACTER COTTAGE features TWO RECEPTION ROOMS, each with fireplaces, one including a traditional cast-iron stove surround. The SITTING ROOM could also serve as a THIRD BEDROOM bedroom if required. The MODERN KITCHEN has been fitted with shaker-style units and enjoys leafy views across the garden, and a light-filled entrance porch completes the ground floor.