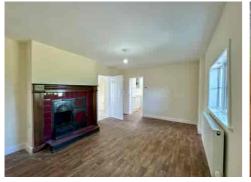

The property itself is full of CHARM and CHARACTER, with well-proportioned rooms and a layout suited to both relaxed living and entertaining. The CHARACTER COTTAGE features TWO RECEPTION ROOMS, each with fireplaces, one including a traditional cast-iron stove surround. The SITTING ROOM could also serve as a THIRD BEDROOM bedroom if required. The MODERN KITCHEN has been fitted with shaker-style units and enjoys leafy views across the garden, and a light-filled entrance porch completes the ground floor.