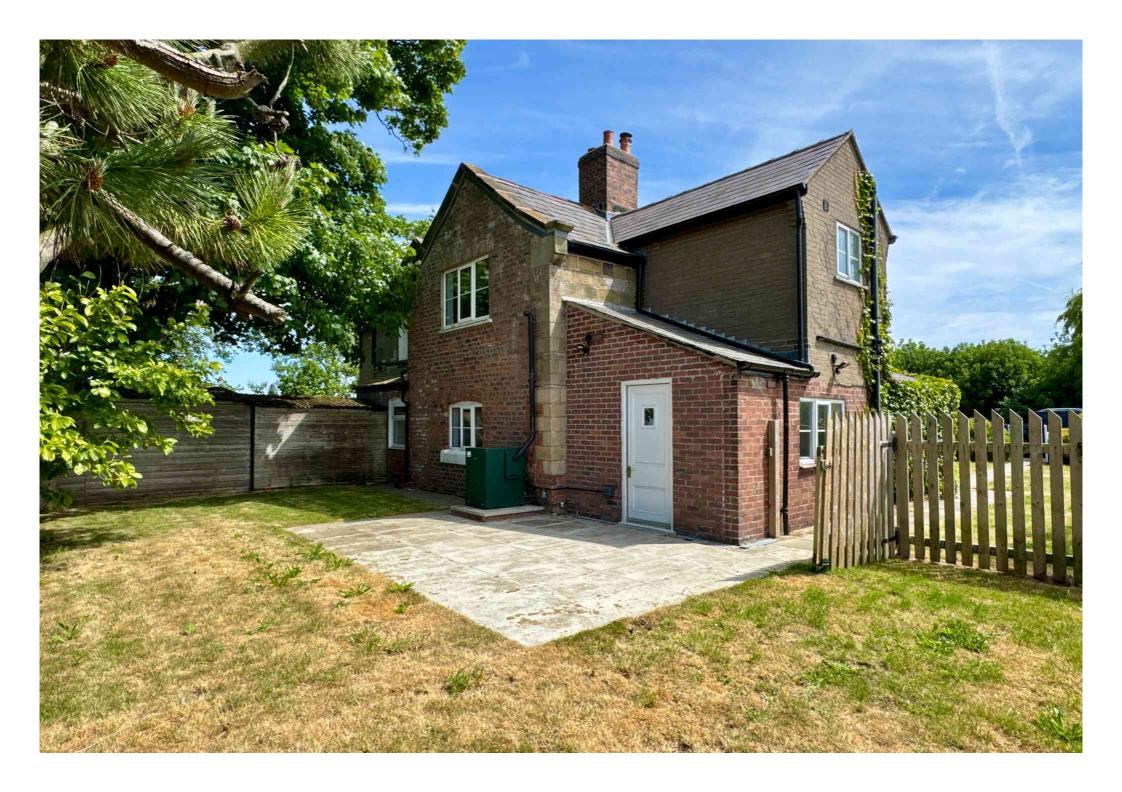

Pumphouse Cottages, Engine Lane, Great Altcar, L37 5AD

£1,000 pcm

Tucked away in a truly SEMI-RURAL SETTING, this attractive stone-built COTTAGE offers a rare sense of peace and privacy — reached via a farm track approximately one mile from the main road, where countryside views and a slower pace of life come as standard.

The property itself is full of CHARM and CHARACTER, with well-proportioned rooms and a layout suited to both relaxed living and entertaining. The CHARACTER COTTAGE features TWO RECEPTION ROOMS, each with fireplaces, one including a traditional cast-iron stove surround. The SITTING ROOM could also serve as a THIRD BEDROOM bedroom if required. The MODERN KITCHEN has been fitted with shaker-style units and enjoys leafy views across the garden, and a light-filled entrance porch completes the ground floor.

Upstairs, there are TWO GENEROUS BEDROOMS and a spacious BATHROOM with both bath and separate shower. The home sits within a MATURE GARDEN PLOT, enclosed by stone walls and hedgerow, offering a mix of lawn, paved areas, and open views across neighbouring fields.