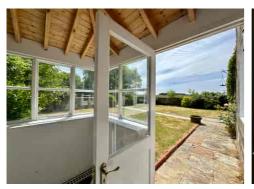

The property itself is full of CHARM and CHARACTER, with well-proportioned rooms and a layout suited to both relaxed living and entertaining. The CHARACTER COTTAGE features TWO RECEPTION ROOMS, each with fireplaces, one including a traditional cast-iron stove surround. The SITTING ROOM could also serve as a THIRD BEDROOM bedroom if required. The MODERN KITCHEN has been fitted with shaker-style units and enjoys leafy views across the garden, and a light-filled entrance porch completes the ground floor.

Upstairs, there are TWO GENEROUS BEDROOMS and a spacious BATHROOM with both bath and separate shower. The home sits within a MATURE GARDEN PLOT, enclosed by stone walls and hedgerow, offering a mix of lawn, paved areas, and open views across neighbouring fields.