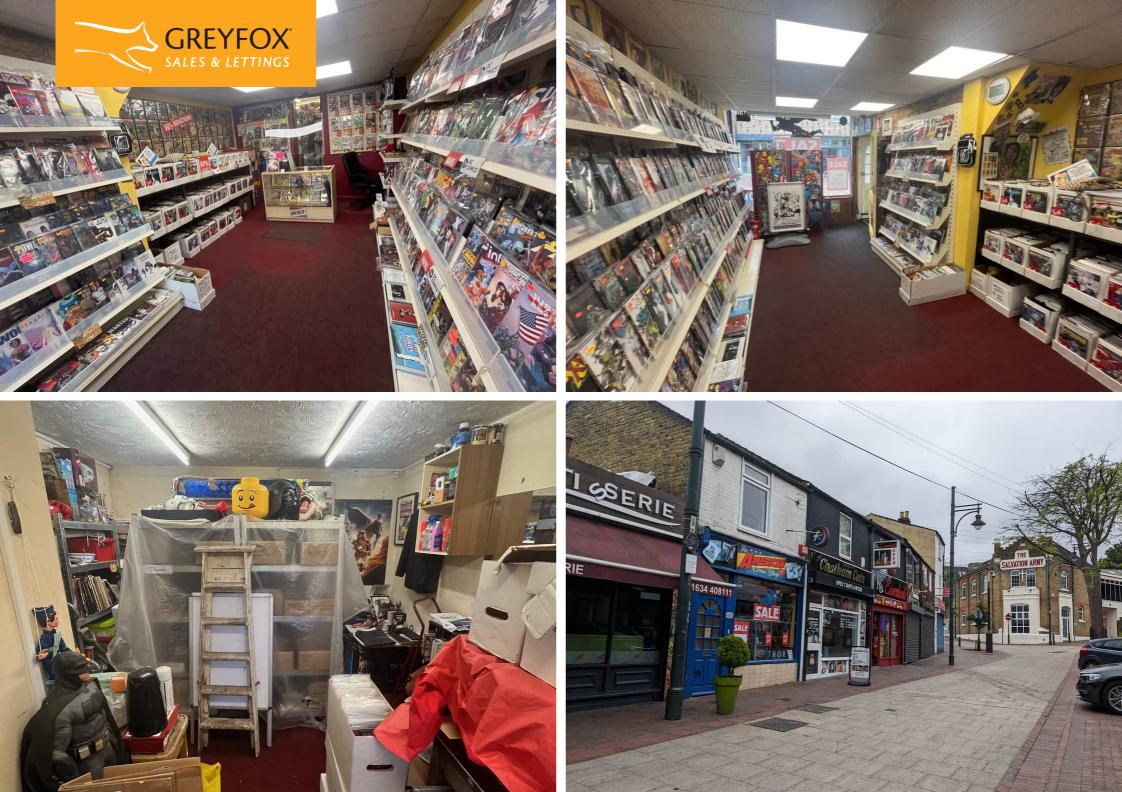

Laid out as the open plan retail space with a good sized rear room used for storage, staff area and WC. The garden, is currently overgrown, but could make a good courtyard area to use for outside space or storage expansion.

Various retail uses would suit this shop.

Ground floor retail 18.21 sq.m. (196 sq.ft.)

Ground Floor Rear ancillary Area 13.00 sq.m. (140 sq.ft.)

WC

Garden

Total Approximate Area – 336 sq.ft. (31.21 sqm)

Legal Costs: Each party to bear their own legal costs.