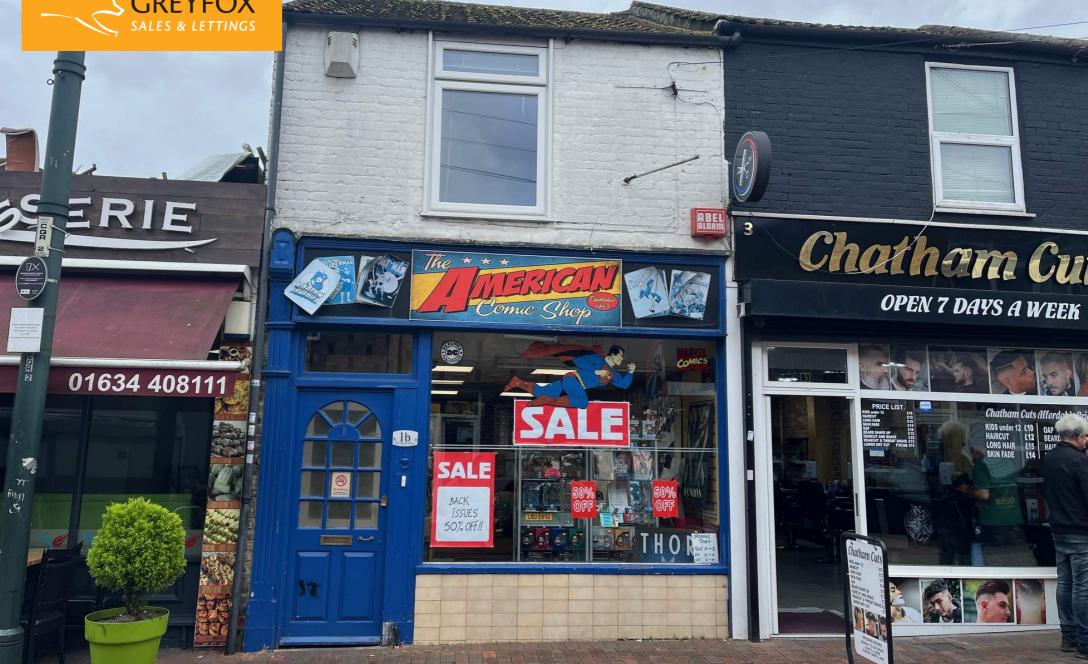

#### **Description**

Freehold Vacant Shop with Flat Above (sold off) for Sale

This property is being sold freehold with the benefit of the vacant shop and garden and the flat on the first floor which has been sold off on a long lease from March 1991 and expires December 2180 at a peppercorn ground rent.

The shop has been trading for many years as a successful comic shop but the owners have now decided it's time to sell up to give them other opportunities. Situated off the High Street, in a pedestrianised street at the eastern end of the Town, neighbouring occupiers include a mix of independent restaurants, takeaways, barbers and beauty.

#### **Key Features**

- Town Centre Location
- Small shop with garden
- Would suit various retail businesses