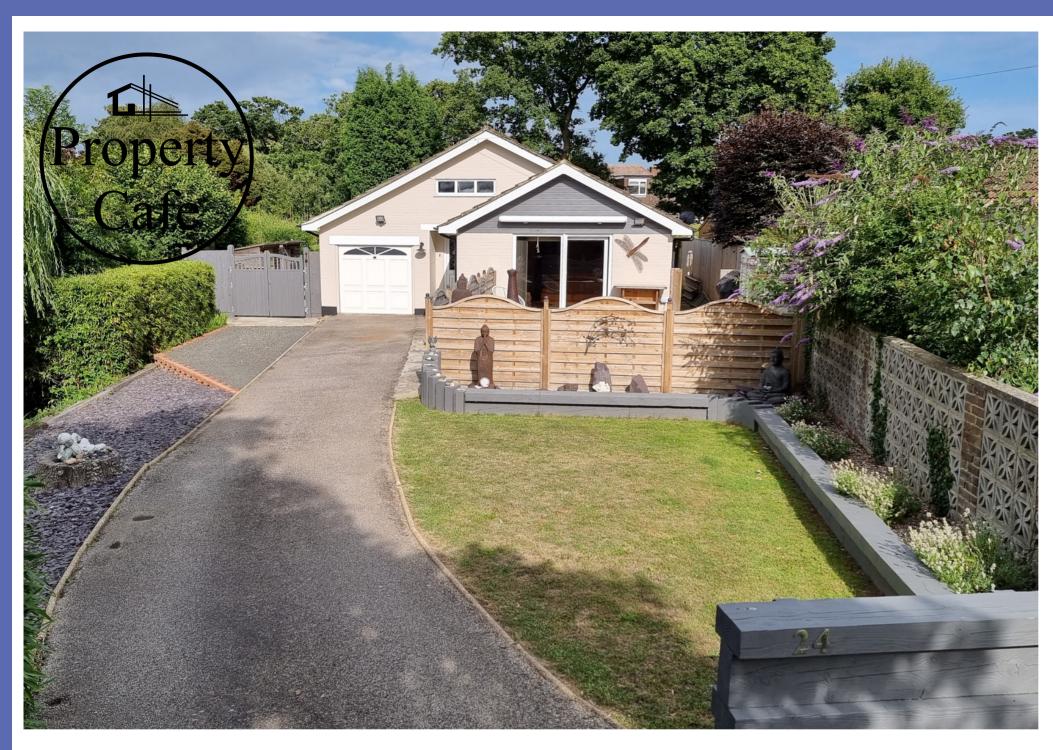

## 24 Willow Drive, Bexhill-on-Sea, East Sussex. TN39 4PX.

(Guide Price £540,000 to £560,000) An Immaculate Detached Bungalow In Highly Sought After Location £540,000

GUIDE PRICE £540,000 to £560,0000. This is one of our 'FOCUS PROPERTY' and is being offered for sale at the GUIDE PRICE OF £540,000 to £560,000. For additional details or to arrange to viewing please contact our Bexhill Sales Team On 01424 224488

A Stunning Detached Bungalow With Permitted Development Granted To Extend. The Property Cafe is delighted to Offer For Sale
This Spacious & immaculately presented Detached Bungalow with benefits and accommodation that includes: An Immaculate
Detached Bungalow Situated In A Highly Sought After Location \* Close Little Common Village \* Lovely Quiet Cul-De-Sac Location \*
Stunning Bespoke Fully Equipped Fitted Kitchen \* Bespoke Designer Bathroom With Designer Suite \* Two Good Size Bedrooms \*
Ample Storage Throughout \* Good Size Integral Garage \* West Facing Front Garden \* West Facing Decking Area With Raised Fish
Pond \* Ample Off Road Parking 5/6 Cars \* Landscaped Garden & Grounds \* Home Office /Garden Room With En-Suite Shower &
W.C \* Beautifully Presented Decoration Throughout \* Newly Fitted Central Heating Boiler \* Landscaped Rear Garden Backing Onto
A Stream \* Large Storage Loft With Scope \* Offered For Sale With NO CHAIN! Viewings Via Strict Appointment\* Please Call Our
Bexhill Team On 01424 224488