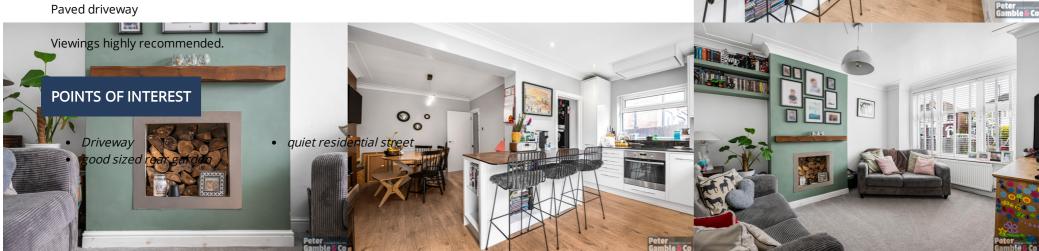

There are several local parks and open spaces nearby, including easy access into Ealing and the A40.

To the ground floor, the property, comprises separate front reception room leading to the rear extension which accommodates the high-quality kitchen, utility and dining area.