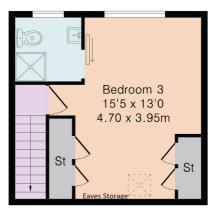

To the first floor are two double bedrooms, family bathroom and landing office and to the top floor is the beautiful loft conversion master bedroom with en-suite bathroom, Velux windows and built in wardrobes.

## ROOM DESCRIPTIONS

Approximate Gross Internal Area 1207 sq ft - 112 sq m Ground Floor Area 511 sq ft - 48 sq m First Floor Area 371 sq ft - 34 sq m Top Floor Area 244 sq ft - 23 sq m Outbuilding Area 81 sq ft - 7 sq m

Shed 11'2 x 7'3

3.40 x 2.20m

Outbuilding

Top Floor