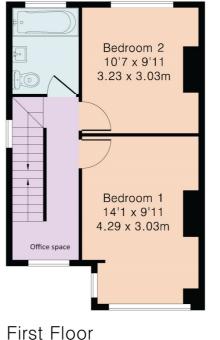

To the first floor are two double bedrooms, family bathroom and landing office and to the top floor is the beautiful loft conversion master bedroom with en-suite bathroom, Velux windows and built in wardrobes.

## ROOM DESCRIPTIONS

Approximate Gross Internal Area 1207 sq ft - 112 sq m Ground Floor Area 511 sq ft - 48 sq m First Floor Area 371 sq ft - 34 sq m Top Floor Area 244 sq ft - 23 sq m Outbuilding Area 81 sq ft - 7 sq m