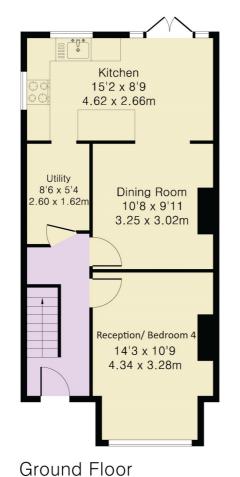

There are several local parks and open spaces nearby, including easy access into Ealing and the A40.

To the ground floor, the property, comprises separate front reception room leading to the rear extension which accommodates the high-quality kitchen, utility and dining area.

## ROOM DESCRIPTIONS

Approximate Gross Internal Area 1207 sq ft - 112 sq m Ground Floor Area 511 sq ft - 48 sq m First Floor Area 371 sq ft - 34 sq m Top Floor Area 244 sq ft - 23 sq m Outbuilding Area 81 sq ft - 7 sq m