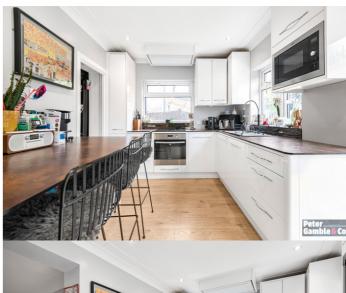

There are several local parks and open spaces nearby, including easy access into Ealing and the A40.

To the ground floor, the property, comprises separate front reception room leading to the rear extension which accommodates the high-quality kitchen, utility and dining area.