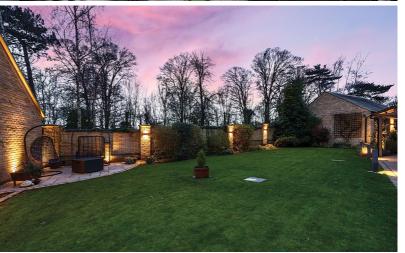

The private enclosed rear garden has been professionally landscaped and is surrounded by ambient lighting which is automatically controlled by dusk to dawn sensors.

The driveway and detached double garage with power and light, EV charging and boarded roof space is accessed via remote controlled gates

The property is offered in immaculate condition throughout and benefits from contemporary upgrades to the Kitchen, utility and bathrooms.

- Master bedroom with contemporary en suite and built in wardrobes
- Beautifully landscaped south facing rear garden with ambient lighting
- Fantastic presentation and attention to detail Just move in
- Stylish fully integrated re-fitted kitchen with granite worktops and breakfast bar
- A spacious family friendly layout with five double bedrooms
- Excellent commuter access via nearby Letchworth station. Approx. 35mins to London Kings Cross