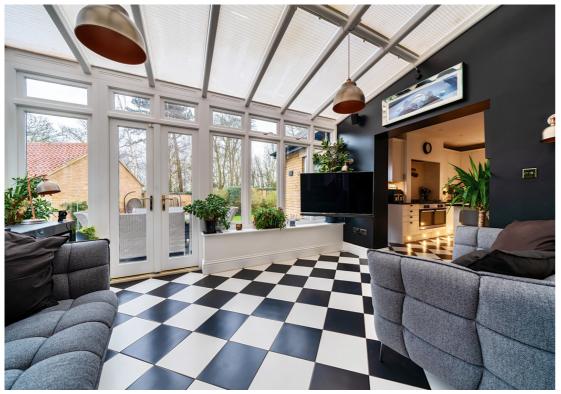

The property is offered in immaculate condition throughout and benefits from contemporary upgrades to the Kitchen, utility and bathrooms.

- Master bedroom with contemporary en suite and built in wardrobes
- Beautifully landscaped south facing rear garden with ambient lighting
- Fantastic presentation and attention to detail Just move in
- Stylish fully integrated re-fitted kitchen with granite worktops and breakfast bar
- A spacious family friendly layout with five double bedrooms
- Excellent commuter access via nearby Letchworth station. Approx. 35mins to London Kings Cross