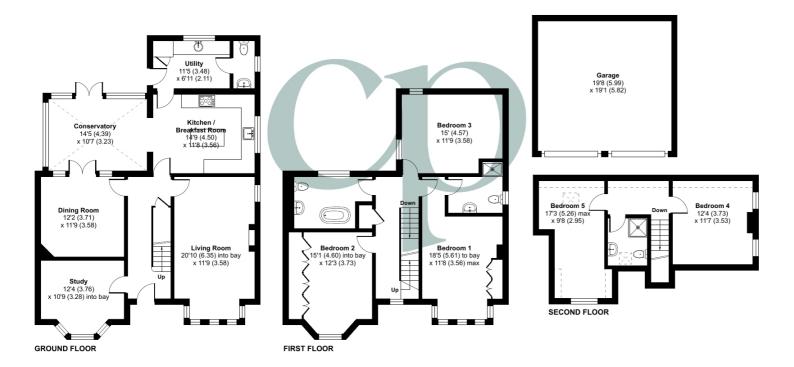

Approximate Area = 2320 sq ft / 215.5 sq m Limited Use Area(s) = 41 sq ft / 3.8 sq m Outbuilding = 377 sq ft / 35 sq m Total = 2738 sq ft / 254.3 sq m

For identification only - Not to scale

Floor plan produced in accordance with RICS Property Measurement Standards incorporating International Property Measurement Standards (IPMS2 Residential). © nichecom 2024. Produced for Country Properties. REF: 1100275