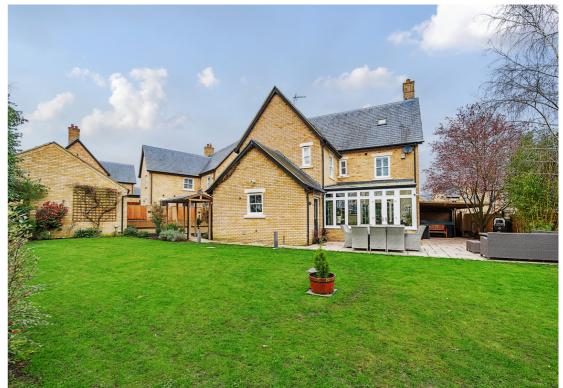

The private enclosed rear garden has been professionally landscaped and is surrounded by ambient lighting which is automatically controlled by dusk to dawn sensors.

The driveway and detached double garage with power and light, EV charging and boarded roof space is accessed via remote controlled gates