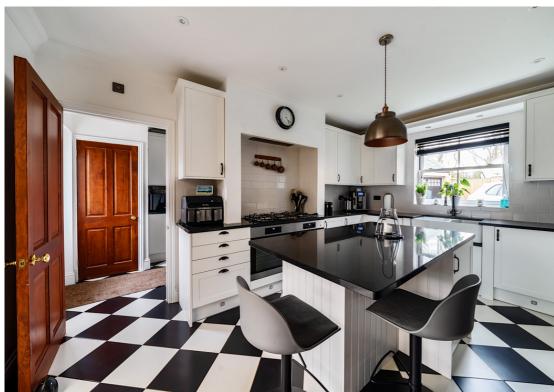

The property is offered in immaculate condition throughout and benefits from contemporary upgrades to the Kitchen, utility and bathrooms.

- Master bedroom with contemporary en suite and built in wardrobes
- Beautifully landscaped south facing rear garden with ambient lighting
- Fantastic presentation and attention to detail Just move in
- Stylish fully integrated re-fitted kitchen with granite worktops and breakfast bar
- A spacious family friendly layout with five double bedrooms
- Excellent commuter access via nearby Letchworth station. Approx. 35mins to London Kings Cross