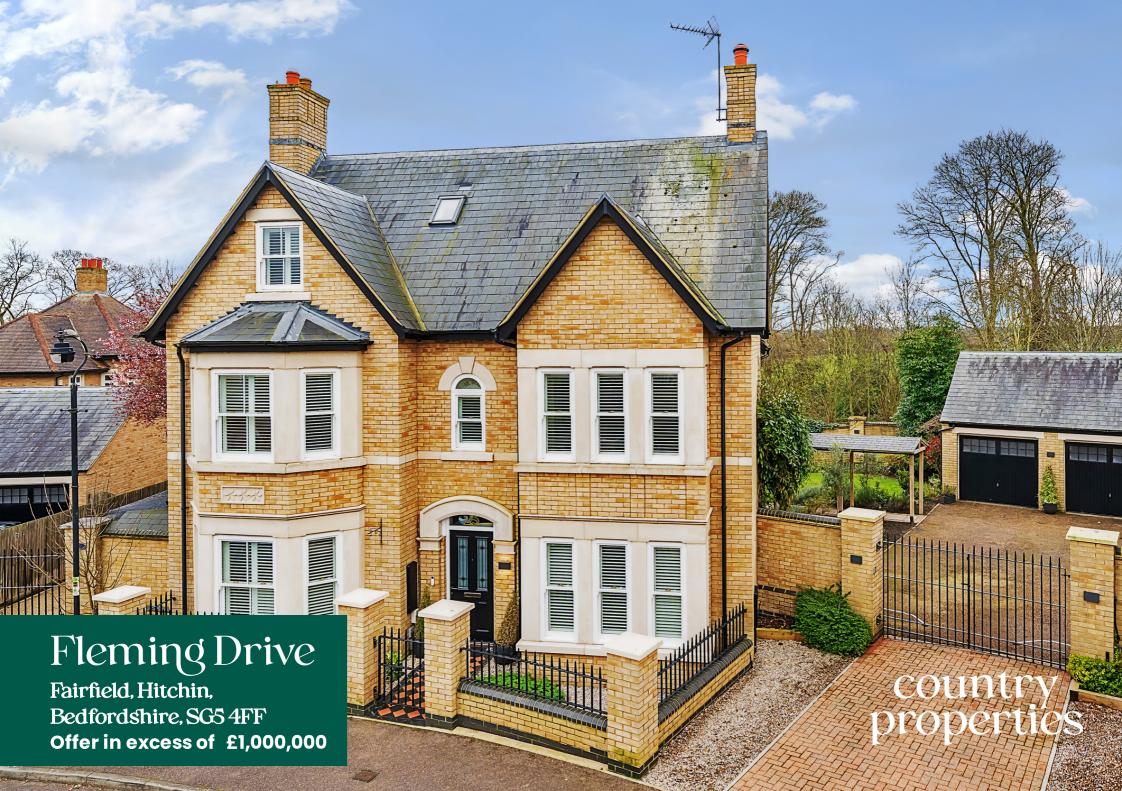

This double fronted substantial 5 bedroom family home arranged over 3 floors built in 2006 in a Victorian style with a classic architectural design has been updated to provide a high specification finish and attention to detail.

Set in the popular Fairfield development with countryside walks on your doorstep the property is ideally situated for commuters with approx. 35 mins into London Kings Cross via Letchworth mainline station.

The property is offered in immaculate condition throughout and benefits from contemporary upgrades to the Kitchen, utility and bathrooms.

- Master bedroom with contemporary en suite and built in wardrobes
- Beautifully landscaped south facing rear garden with ambient lighting
- Fantastic presentation and attention to detail Just move in
- Stylish fully integrated re-fitted kitchen with granite worktops and breakfast bar
- A spacious family friendly layout with five double bedrooms
- Excellent commuter access via nearby Letchworth station. Approx. 35mins to London Kings Cross