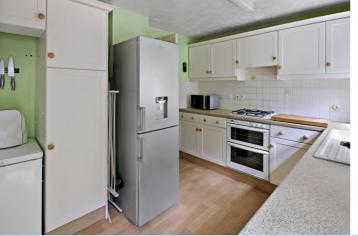

The ground floor accommodation consists of entrance porch into a bright and airy lounge/diner with stairs rising to the first floor and kitchen/breakfast room spanning the width of the house at the rear. The lounge/diner is spacious yet comfortable and lets in an array of natural light, which amplifies the warm and cosy ambiance of the room. The kitchen/sits to rear of the property and has a large window overlooking the garden and a back door opening into it. It comes fitted with a variety of wall and base level units, integrated electric oven with four-ring gas hob, 1+1/2 sink with drainer and leaves space for an American style fridge/freezer, washing machine and dishwasher.