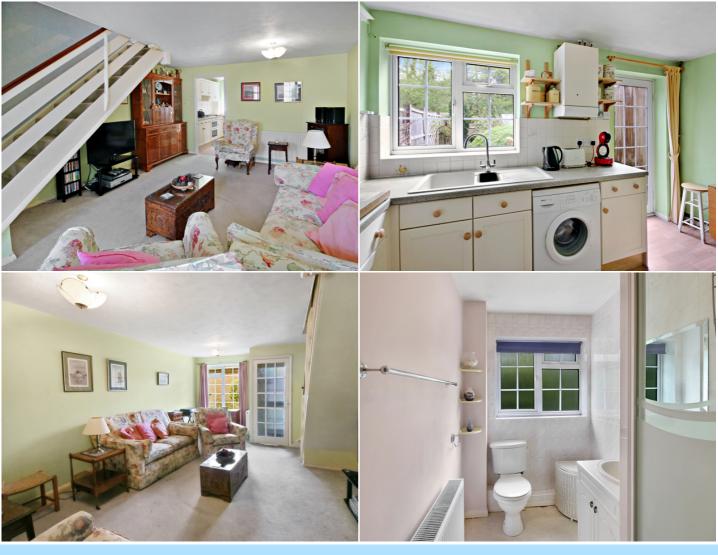

The ground floor accommodation consists of entrance porch into a bright and airy lounge/diner with stairs rising to the first floor and kitchen/breakfast room spanning the width of the house at the rear. The lounge/diner is spacious yet comfortable and lets in an array of natural light, which amplifies the warm and cosy ambiance of the room. The kitchen/sits to rear of the property and has a large window overlooking the garden and a back door opening into it. It comes fitted with a variety of wall and base level units, integrated electric oven with four-ring gas hob, 1+1/2 sink with drainer and leaves space for an American style fridge/freezer, washing machine and dishwasher.

Upstairs there are two large double bedrooms. The largest of which, sits at the front aspect and enjoys large double fronted windows which let in an abundance of natural light. There is easily space for a Superking bed in the master bedroom, whilst still allowing space for wardrobes. There is a built in cupboard, which sits in and above the stairwell. Bedroom Two sits at the back of the property and has space enough for a double bed, wardrobe and a desk. The loft hatch sits above bedroom two. Both bedrooms are complimented by a tastefully appointed family bathroom, which comes fitted with an enclosed cubicle shower, low-level WC and wash-hand basin. There is a large airing cupboard on the landing which houses the hot water cylinder and has useful storage for towels and linen.

Outside, the garden is hassle-free and low maintenance; it is mainly patioed throughout. The garden enjoys and array of bright and beautiful, mature shrubs and flowers and is perfect for soaking up the sun in the summer. This property uniquely benefits from its own, private drive (for one vehicle), which leads to the garage. The garage has a large pitched roof, which could be boarded and used as an additional loft space, there is also light in the garage.