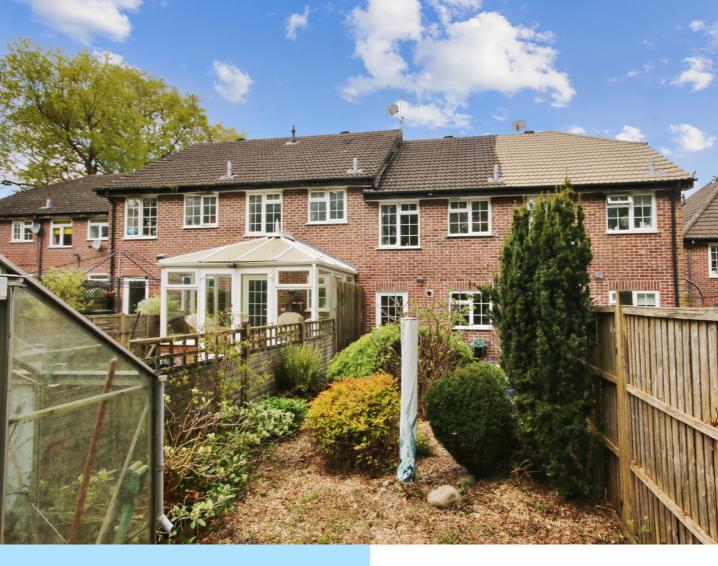

Outside, the garden is hassle-free and low maintenance; it is mainly patioed throughout. The garden enjoys and array of bright and beautiful, mature shrubs and flowers and is perfect for soaking up the sun in the summer. This property uniquely benefits from its own, private drive (for one vehicle), which leads to the garage. The garage has a large pitched roof, which could be boarded and used as an additional loft space, there is also light in the garage.