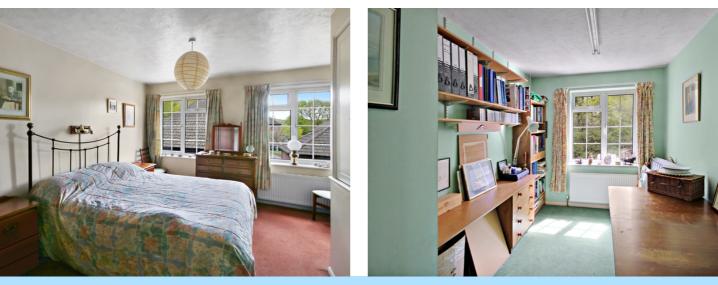

Upstairs there are two large double bedrooms. The largest of which, sits at the front aspect and enjoys large double fronted windows which let in an abundance of natural light. There is easily space for a Superking bed in the master bedroom, whilst still allowing space for wardrobes. There is a built in cupboard, which sits in and above the stairwell. Bedroom Two sits at the back of the property and has space enough for a double bed, wardrobe and a desk. The loft hatch sits above bedroom two. Both bedrooms are complimented by a tastefully appointed family bathroom, which comes fitted with an enclosed cubicle shower, low-level WC and wash-hand basin. There is a large airing cupboard on the landing which houses the hot water cylinder and has useful storage for towels and linen.