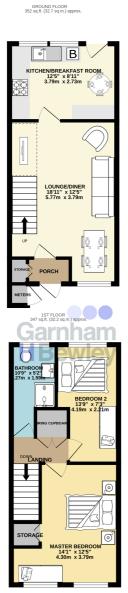

## Accommodation

Ground Floor Lounge / Diner 12' 5" x 18' 11" (3.78m x 5.77m)

**Kitchen / Breakfast Room** 12' 5" x 8' 11" (3.78m x 2.72m)

First Floor Master Bedroom 12' 5" x 14' 1" (3.78m x 4.29m)

**Bedroom Two** 7' 3" x 13' 9" (2.21m x 4.19m)

**Bathroom** 5' 2" x 10' 9" (1.57m x 3.28m)

69 THE DELL - FLOORPLAN

TOTAL FLOOR AREA: 699 sq.ft. (64.9 sq.m.) approx. Whilst every attempt has been made to ensure the accuracy of the floorplan contained here, measurements of doors, windows, rooms and any other items are approximate and no reponsibility is taken for any error, omission or mis-statement. This plan is for illustrative purposes only and should be used as such by any rospective purchaser. The services, systems and appliances shown have not been tested and no guarantee as to their operability or efficiency can be given. Made with Netropix €2024