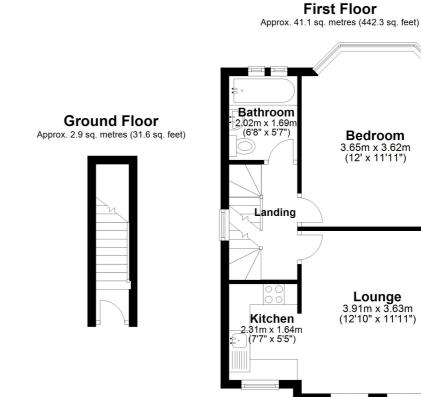

## www.burnapandabel.co.uk

Phone 01303 258590

www.burnapandabel.co.uk

**Entrance Hall** With staircase to the first floor. **First Floor Landing** Lounge 12' 10" x 11' 11" (3.91m x 3.63m) Kitchen 7' 7" x 5' 5" (2.31m x 1.65m) Bathroom 6' 8" x 5' 7" (2.03m x 1.70m) **Bedroom One** 12' 0" x 11' 11" (3.66m x 3.63m) **Second Floor Landing Bedroom Two** 15' 3" x 12' 6" (4.65m x 3.81m) **Bedroom Three** 12' 0" x 11' 1" (3.66m x 3.38m) Lease + Service Charge Information We understand that the owner is renewing the lease.

The service charge is approximately £1000 per annum.

Whilst every attempt has been made to ensure the accuracy of the floor plan contained here, measurements of doors, windows, rooms and any other items are approximate and no responsibility is taken for any error, omission or mis-statement. This plan is for illustrative purposes only and should be used as such by any prospective purchaser. Plan produced using PlanUp.