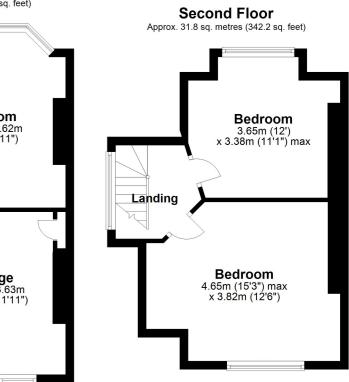

## www.burnapandabel.co.uk

Phone 01303 258590

www.burnapandabel.co.uk

**Entrance Hall** With staircase to the first floor. **First Floor Landing** Lounge 12' 10" x 11' 11" (3.91m x 3.63m) Kitchen 7' 7" x 5' 5" (2.31m x 1.65m) Bathroom 6' 8" x 5' 7" (2.03m x 1.70m) **Bedroom One** 12' 0" x 11' 11" (3.66m x 3.63m) **Second Floor Landing Bedroom Two** 15' 3" x 12' 6" (4.65m x 3.81m) **Bedroom Three** 12' 0" x 11' 1" (3.66m x 3.38m) Lease + Service Charge Information We understand that the owner is renewing the lease.

The service charge is approximately £1000 per annum.

Whilst every attempt has been made to ensure the accuracy of the floor plan contained here, measurements of doors, windows, rooms and any other items are approximate and no responsibility is taken for any error, omission or mis-statement. This plan is for illustrative purposes only and should be used as such by any prospective purchaser. Plan produced using PlanUp.