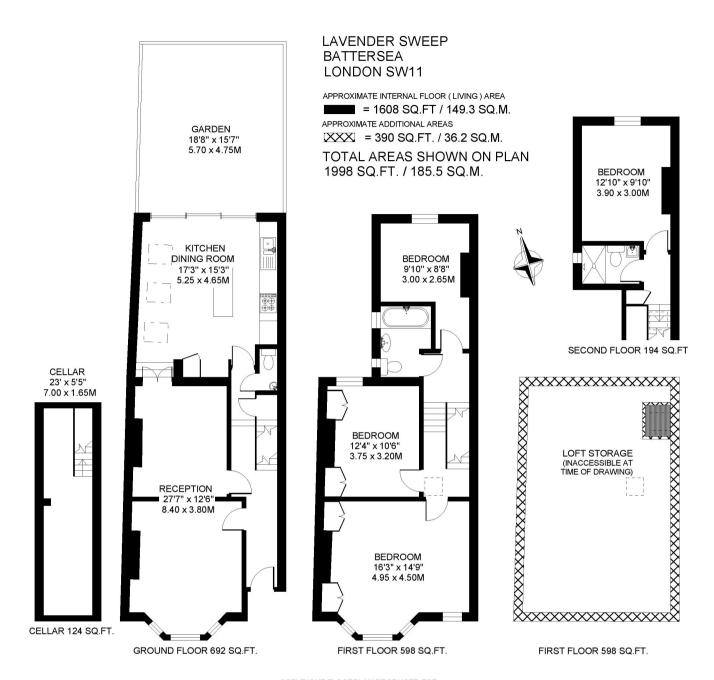

COPYRIGHT FLOORPLAN PRODUCED FOR
" JOHN THOROGOOD "
BY FLOORPLANNERS 07801 228850

## **PROPERTY FEATURES**

- Cellar
- Garden
- Entrance Hall
- Ground floor WC
- Extended Kitchen/ Family Room
- Double Reception
- 4 Double Bedrooms
- 2 Bath/Shower Rooms
- 1998 SQ.FT/185.5 SQ.M