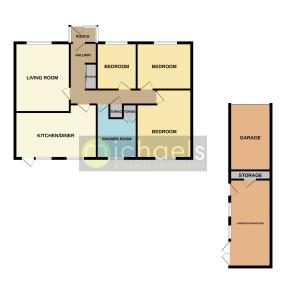

r garden. Located within this quiet cul-de-sac on this ever popular estate of Halstead, the property is also within easy reach of Halsteads High Street and it's wide range of well regarded amenities and shops.





### Property Details.

### **Room Measurements**

#### Porch

2' 8" x 5' 8" (0.81m x 1.73m)

### Hallway

### **Living Room**



14' 4" x 10' 11" (4.37m x 3.33m)

### Kitchen/Diner



18' 3" x 9' 8" (5.56m x 2 95m)

### **Bedroom One**



12' 11" x 9' 7" (3.94m x 2.92m)

### **Bedroom Two**



10' 8" x 9' 5" (3.25m x 2.87m)

# Property Details.

### **Bedroom Three**



9' 5" x 8' 2" (2.87m x 2.49m)

### **Shower Room**



9' 6" x 8' 1" (2.90m x 2.46m)

### Garden Room/Studio



18' 0" x 7' 4" (5.49m x 2.24m)

### Garden





## Property Details.

#### Floorplans

GROUND FLOOR



#### Location



#### **Energy Ratings**

We have not carried out a structural survey and the services, appliances and specific fittings have not been tested. All photographs, measurements, floor plans and distances referred to are given as a guide only and should not be relied upon for the purchase of carpets or any other fixtures or fittings. Gardens, roof terraces, balconies and communal gardens as well as tenure and lease details cannot have their accuracy guaranteed for intending purchasers. Lease details, service ground rent (where applicable) are given as a guide only and should be checked and confirmed by your solicitor prior to exchange of contracts.