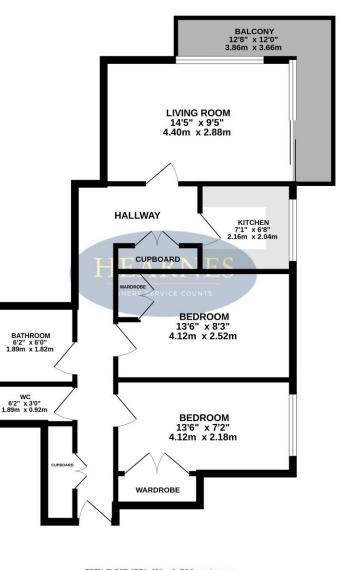

TENTH FLOOR 604 sq.ft. (56.2 sq.m.) approx.

TOTAL FLOOR AREA: 604 sq.ft. (56.2 sq.m.) approx. Whist every attempt has been made to ensure the accuracy of the floorplan contained here, measurements of doors, windows, rooms and any other flems are approximate and no responsibility is taken for any error, omission or mis-statement. This plan is for illustrative purposes only and should be used as such by any prospective purchaser. The services, systems and applicances shown have not been tested and no guarantee as to their operability or efficiency car be given. Made with theropy. 62024