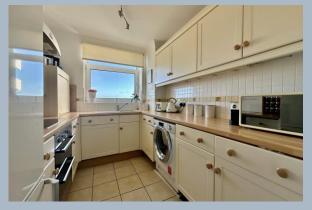

On entering the development, a superbly maintained communal hall and lift provide access to the tenth floor and entrance to the apartment. On entering the apartment, a welcoming entrance hall leads to all accommodation and opens into a dining area which in turn leads into a dual aspect living room with doors opening onto a balcony offering panoramic sea views. A separate modern fitted kitchen offers a range of floor and wall mounted units, finished with a matching work surface, and offers a fantastic Sea and Town view.