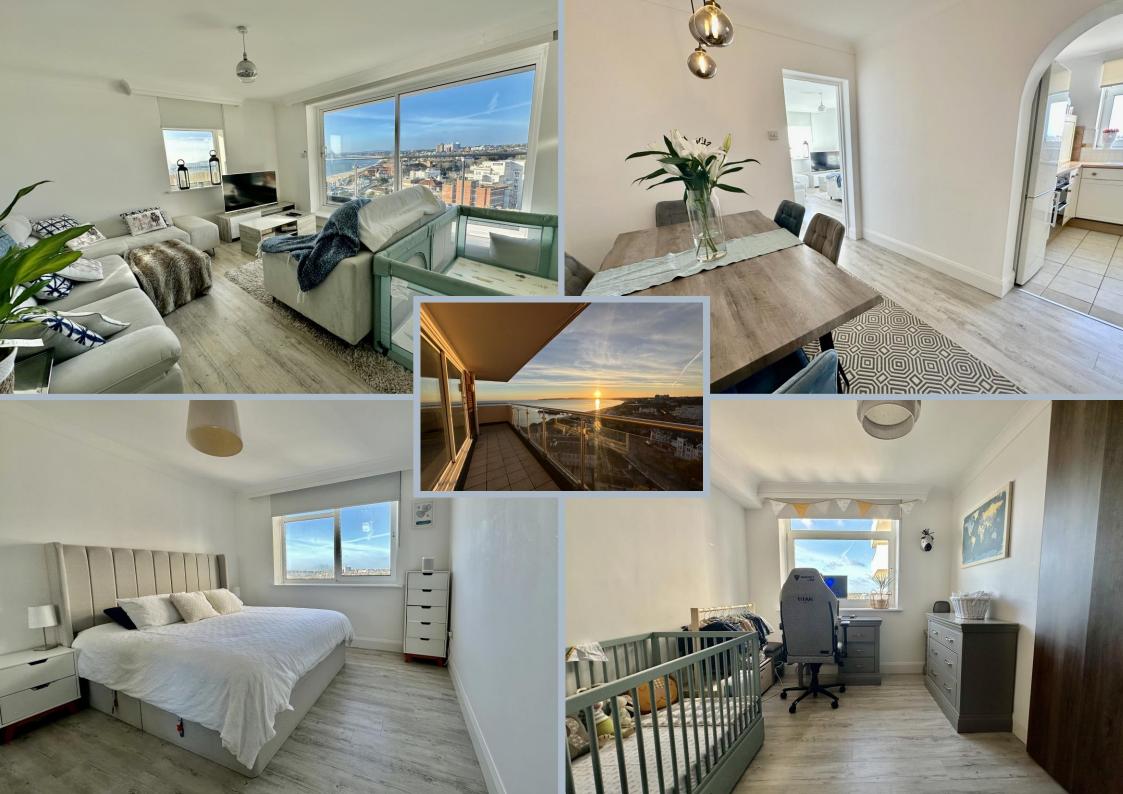

A stunning two double bedroom tenth floor apartment located moments from Bournemouth Town Centre, offering amazing stunning sea views from the Isle of Wight to Old Harrys Rock. The property has been superbly updated and maintained by the current owners and features a modern fitted kitchen, shower room and separate WC, along with the added benefit of a dining room, impressive living room which leads onto a sunny aspect balcony offering panoramic sea views. Further benefits include a share of freehold and secure underground parking with ample visitors parking and concierge service.

On entering the development, a superbly maintained communal hall and lift provide access to the tenth floor and entrance to the apartment. On entering the apartment, a welcoming entrance hall leads to all accommodation and opens into a dining area which in turn leads into a dual aspect living room with doors opening onto a balcony offering panoramic sea views. A separate modern fitted kitchen offers a range of floor and wall mounted units, finished with a matching work surface, and offers a fantastic Sea and Town view.

Both bedrooms are generously sized double rooms and benefit from fitted wardrobes whilst being served by a modern shower room featuring a large walk in shower and separate WC.

Externally the property is situated in superbly maintained communal grounds whilst benefitting from secure unground parking and ample visitor parking.