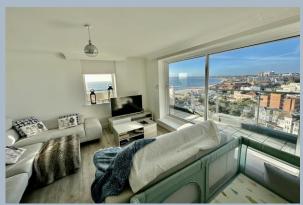

On entering the development, a superbly maintained communal hall and lift provide access to the tenth floor and entrance to the apartment. On entering the apartment, a welcoming entrance hall leads to all accommodation and opens into a dining area which in turn leads into a dual aspect living room with doors opening onto a balcony offering panoramic sea views. A separate modern fitted kitchen offers a range of floor and wall mounted units, finished with a matching work surface, and offers a fantastic Sea and Town view.