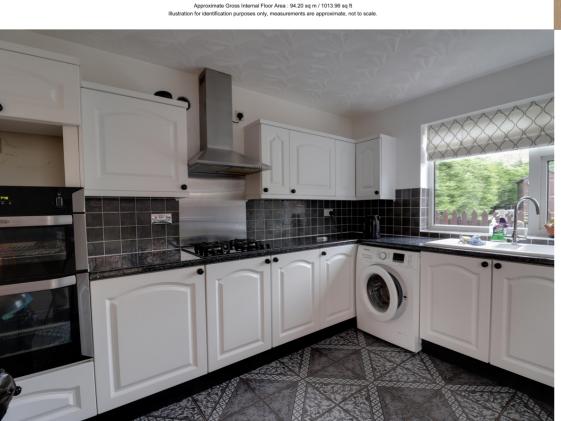

To the front of the property there is a fitted kitchen/breakfast room. This benefits from plenty of cupboard space and part built in appliances and door leading out to the rear garden.

Upstairs there are three bedrooms all of which are of a generous size and the main family bathroom. The bathroom comprises of enclosed bath with shower, wash basin and W/C.