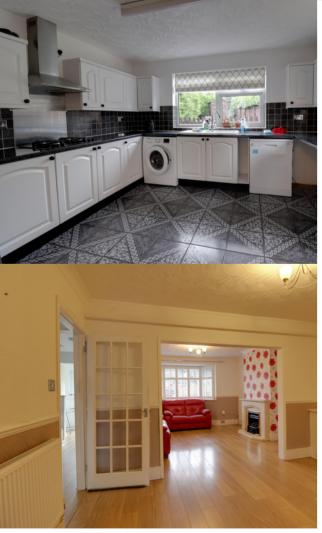

To the front of the property there is a fitted kitchen/breakfast room. This benefits from plenty of cupboard space and part built in appliances and door leading out to the rear garden.

Upstairs there are three bedrooms all of which are of a generous size and the main family bathroom. The bathroom comprises of enclosed bath with shower, wash basin and W/C.

## **Property Summary**

Situated on a corner plot with a large frontage, this spacious family home has been extended to the rear. Offered chain free!! A must see.

Accommodation comprises of entrance hall, a generous size lounge with feature bay window to the front. This leads through to a separate reception room which is ideal for a snug or dining room. There is also entrance to a downstairs wet room which is ideal for disabled access.