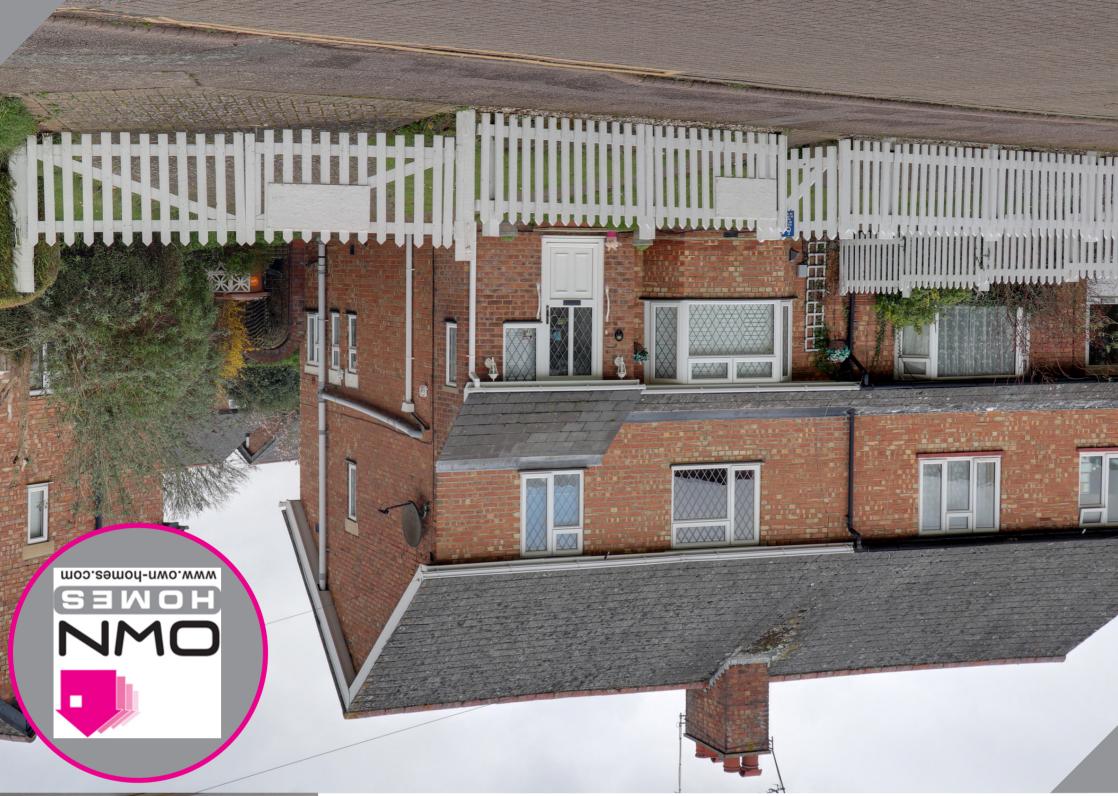

## **Property Summary**

Situated on a corner plot with a large frontage, this spacious family home has been extended to the rear. Offered chain free!! A must see.

Accommodation comprises of entrance hall, a generous size lounge with feature bay window to the front. This leads through to a separate reception room which is ideal for a snug or dining room. There is also entrance to a downstairs wet room which is ideal for disabled access.

Outside to the front there is a large plot enclosed by picket fence. There is also a large driveway.

To the rear of the property there is a paved area with shed to rear. This also has the potential to be landscaped into a more family orientated space.