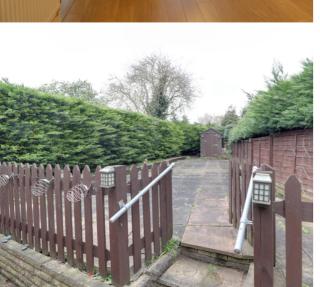

Outside to the front there is a large plot enclosed by picket fence. There is also a large driveway.

To the rear of the property there is a paved area with shed to rear. This also has the potential to be landscaped into a more family orientated space.