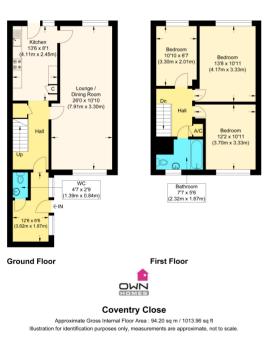

## **Property Summary**

Situated on a corner plot with a large frontage, this spacious family home has been extended to the rear. Offered chain free!! A must see.

Accommodation comprises of entrance hall, a generous size lounge with feature bay window to the front. This leads through to a separate reception room which is ideal for a snug or dining room. There is also entrance to a downstairs wet room which is ideal for disabled access.

To the front of the property there is a fitted kitchen/breakfast room. This benefits from plenty of cupboard space and part built in appliances and door leading out to the rear garden.

Upstairs there are three bedrooms all of which are of a generous size and the main family bathroom. The bathroom comprises of enclosed bath with shower, wash basin and W/C.