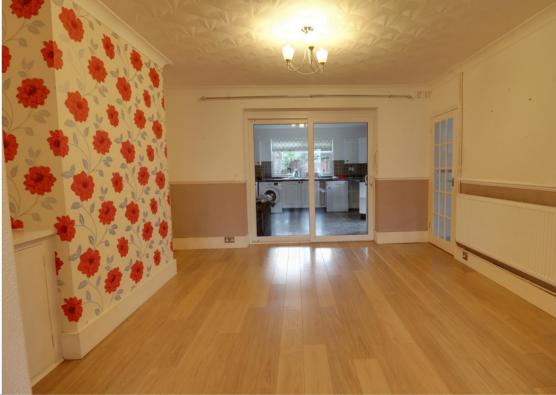

## **Property Summary**

Situated on a corner plot with a large frontage, this spacious family home has been extended to the rear. Offered chain free!! A must see.

Accommodation comprises of entrance hall, a generous size lounge with feature bay window to the front. This leads through to a separate reception room which is ideal for a snug or dining room. There is also entrance to a downstairs wet room which is ideal for disabled access.