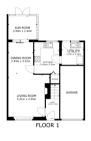

#### **Ground Floor**

#### Floor Plan

GROSS INTERNAL AREA FLOOR 1 63.7 sq.m. FLOOR 2 41.6 sq.m. EXCLUDED AREAS: GARAGE 12.8 sq.m. TOTAL: 105.3 sq.m.

Matterport