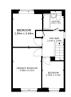

#### Floor Plan

FLOOR 2

GROSS INTERNAL AREA
PLOOR 1 63.7 sq.m. PLOOR 2 41.6 sq.m.
EXCLUDED AREAS : GRARGE 12.8 sq.m.
TOTAL : 105.3 sq.m.

Matterport