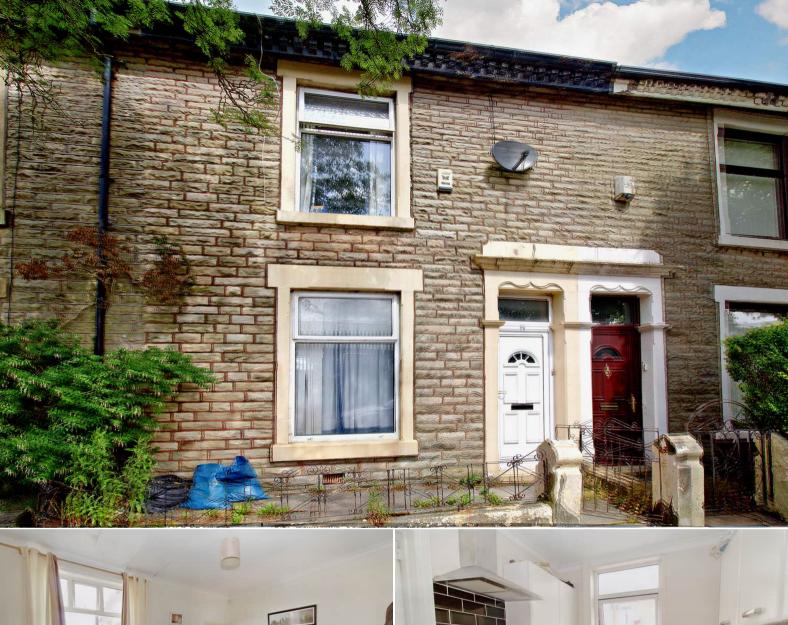

## Sarah Street

## Darwen

Bettermove are proud to present this 2 bedroom terraced house in Darwen available with no forward chain.

The property is currently tenanted and rental yields can be obtained through Bettermove.

The property benefits from double glazing, gas central heating throughout and has on street parking available.

The council tax band is A.

The interior of this beautifully presented property comprises a spacious living room, conservatory and fitted kitchen on the ground floor. The first floor consists of 2 bedrooms and the family bathroom. The exterior has a private rear yard, perfect for enjoying the summer months.