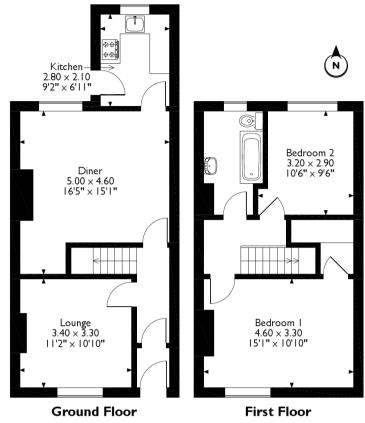

## Sarah Street, Darwen, Lancashire Approximate Gross Internal Area 82 Sq M/883 Sq Ft

Please note that the location of doors, windows and other items are approximate and this floorplan is to be used for illustrative