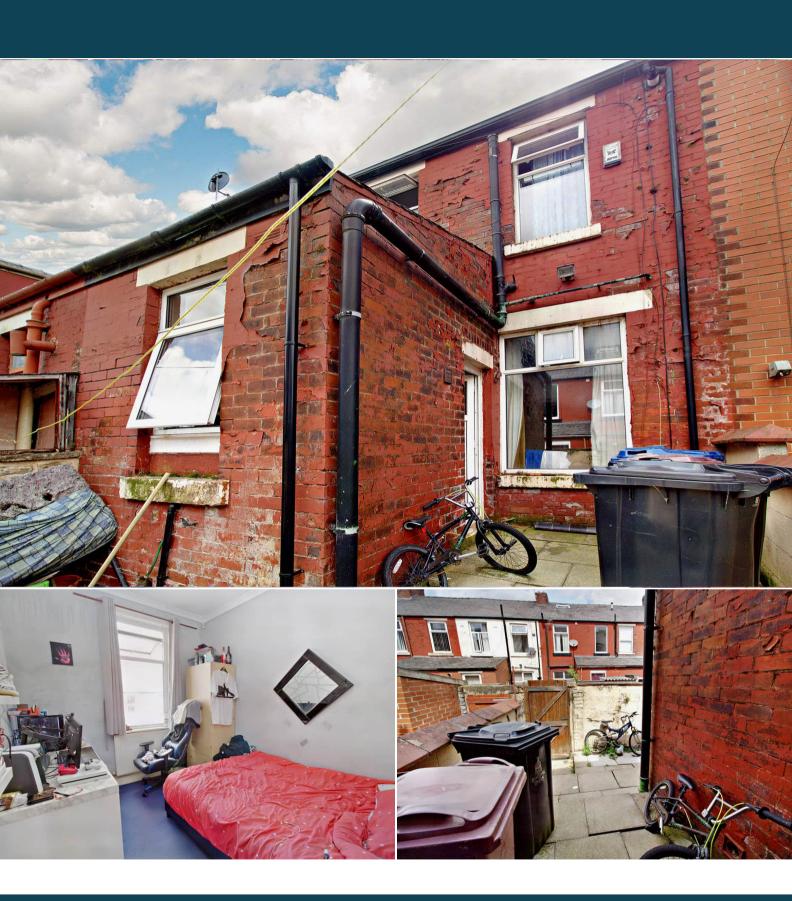

The property benefits from double glazing, gas central heating throughout and has on street parking available.

The council tax band is A.

The interior of this beautifully presented property comprises a spacious living room, conservatory and fitted kitchen on the ground floor. The first floor consists of 2 bedrooms and the family bathroom. The exterior has a private rear yard, perfect for enjoying the summer months.