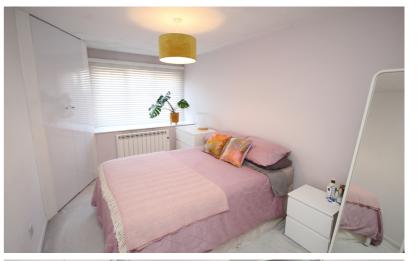

#### Bedroom

11'11" x 8'2" (3.63m x 2.5m).

Double glazed window to the front aspect. New Electric convector heater. Large built in corner walk in wardrobe with light, shelving and hanging space.