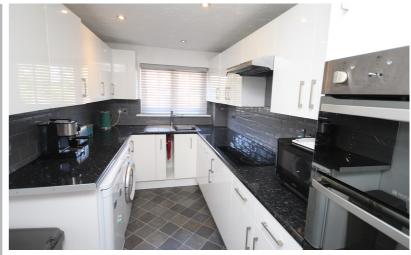

#### Kitchen

11'1" x 6'11" (3.38m x 2.1m).

Modern kitchen fitted in a range of white high gloss units to base and eye level. Contrasting roll top work surfaces incorporating a stainless steel sink unit and drainer with mixer tap. Integrated double oven and hob with extractor over. Integrated slimline dishwasher. Plumbing for washing machine. Double glazed window to the front.