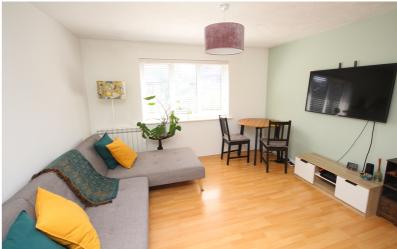

## Lounge/Diner

11'6" x 11'3" (3.5m x 3.43m)

Double glazed window to the rear aspect. Laminate flooring. New Electric convector heater.