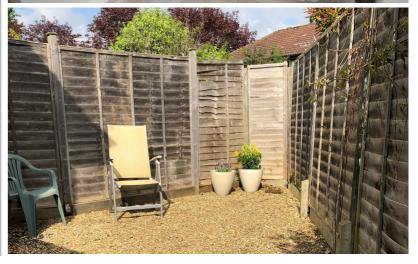

#### Garden

The rear garden is gravelled with retaining fencing. Ideal for a drying area. Allocated parking space.