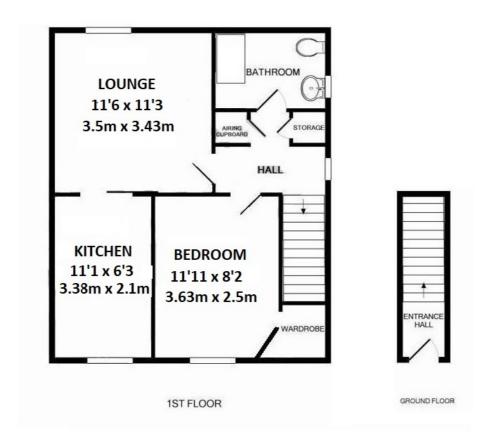

#### First Floor

#### Landing

Airing cupboard cupboard housing hot and cold storage tank. Further shelved storage cupboard. Double glazed window to side.
Access to spacious, boarded loft space.

## Lounge/Diner

11'6" x 11'3" (3.5m x 3.43m)

Double glazed window to the rear aspect. Laminate flooring. New Electric convector heater.

#### Kitchen

11'1" x 6'11" (3.38m x 2.1m).

Modern kitchen fitted in a range of white high gloss units to base and eye level. Contrasting roll top work surfaces incorporating a stainless steel sink unit and drainer with mixer tap. Integrated double oven and hob with extractor over. Integrated slimline dishwasher. Plumbing for washing machine. Double glazed window to the front.

#### Bedroom

11'11" x 8'2" (3.63m x 2.5m).

Double glazed window to the front aspect. New Electric convector heater. Large built in corner walk in wardrobe with light, shelving and hanging space.