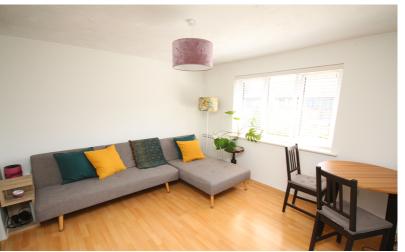

## Lounge/Diner

11'6" x 11'3" (3.5m x 3.43m)

Double glazed window to the rear aspect. Laminate flooring. New Electric convector heater.