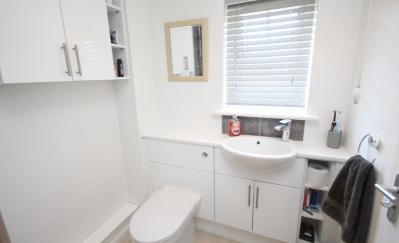

#### Shower Room

Modern white suite with a low level wc and wash hand basin set into a vanity unit with cupboards and shelving. Further matching wall mounted storage cupboard. Fully enclosed shower cubicle with glass screen.. Chrome heated towel rail. Ceramic floor tiling. Extractor fan. Double glazed window to the side aspect.