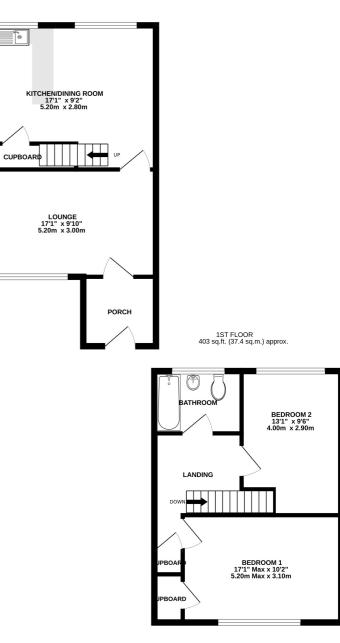

GROUND FLOOR 446 sq.ft. (41.4 sq.m.) approx.

TOTAL FLOOR AREA : 849 sq.ft. (78.9 sq.m.) approx.

Whilst every attempt has been made to ensure the accuracy of the floorplan contained here, measurements of doors, windows, rooms and any other items are approximate and no responsibility is taken for any error, omission or mis-statement. This plan is for illustrative purposes only and should be used as such by any prospective purchaser. The services, systems and appliances shown have not been tested and no guarantee as to their operability or efficiency can be given. Made with Metropix ©2021