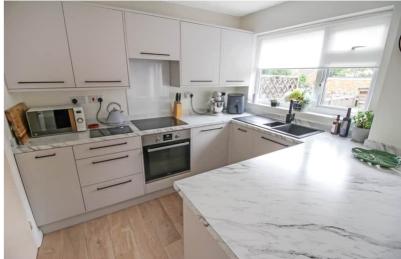

#### Description

\*\*Guide Price £260,000 to £280,000\*\*

This two bedroom terrace property has been updated and modernised by the current owners throughout, making this home ready to unpack and move straight into. With an entrance porch to the front of the property, this leads through into the cosy lounge, with a full-length window. Moving to the rear you have the open plan modern kitchen dining room, with integrated dishwasher, cooker and induction hob, marble look worktops and breakfast bar separating the dining area. This space is streaming with natural light from the sliding patio doors overlooking the rear garden which is low maintenance with a patio and lawn, with rear access. To the first floor you have two good sized double bedrooms, and a contemporary bathroom with shower over bath. The property is well positioned and located in popular Parkwood and is walking distance to local primary schools and an array of shops and amenities as well as good links to the M2. Don't miss out your opportunity to view this home, call they Greyfox Sales and Lettings Team in Rainham on 01634 377737.