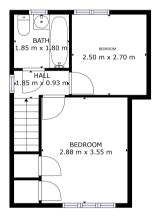

### Floor Plan

TOTAL: 51 m2 FLOOR 1: 25 m2, FLOOR 2: 26 m2 EXCLUDED AREAS: SCREENED PORCH: 7 m2, FIREPLACE: 0 m2

Matterport

### **First Floor**

Floor Plan

TOTAL: 51 m2
FLOOR 1: 25 m2, FLOOR 2: 26 m2
EXCLUDED AREAS: SCREENED PORCH: 7 m2, FREPLACE: 0 m2
SEZES AND COMMISSIONS ARE APPROXIMATE, ACTUAL PAY VARY.

Matterport