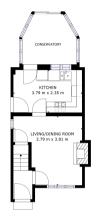

### **Ground Floor**

### Floor Plan

TOTAL: 51 m2 FLOOR 1: 25 m2, FLOOR 2: 26 m2 EXCLUDED AREAS: SCREENED PORCH: 7 m2, FIREPLACE: 0 m2

Matterport

### **First Floor**

Floor Plan

TOTAL: 51 m2
FLOOR 1: 25 m2, FLOOR 2: 26 m2
EXCLUDED AREAS: SCREENED PORCH: 7 m2, FREPLACE: 0 m2
SEZES AND COMMISSIONS ARE APPROXIMATE, ACTUAL PAY VARY.

Matterport