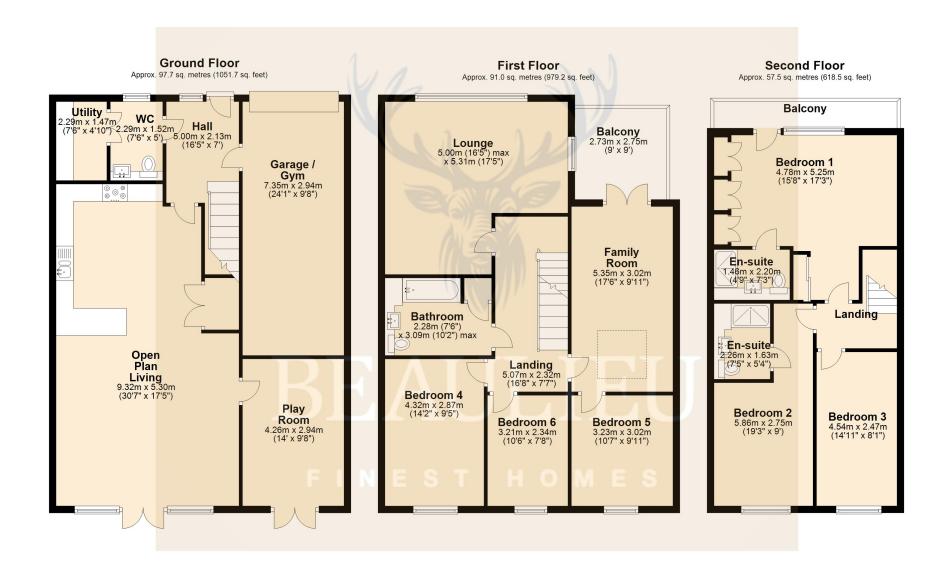

This contemporary six-bedroom dwelling embodies the practicality of three-story living, tailored to suit modern lifestyles. The living room on the first floor, elevated above street level, offers an exclusive perspective with picturesque views, fostering an intimate ambiance for gatherings.

On the ground level, amenities include a gym/garage, an open-plan kitchen/living/dining area, and a separate reception room currently utilized as a children's playroom. Seamlessly connected to the spacious rear garden, this area invites abundant natural light and fresh air, enhancing the overall living experience.

A standout feature is the main bedroom suite situated on the second floor, boasting enhanced seclusion with its private terrace, fitted wardrobes, and ensuite bathroom facilities.

This meticulously designed abode prioritizes both functionality and aesthetics, striking a harmonious balance between communal areas and private sanctuaries across its three levels. Its thoughtful layout and attention to detail make it an exceptional choice for contemporary living, appealing to those seeking a modern yet comfortable lifestyle.