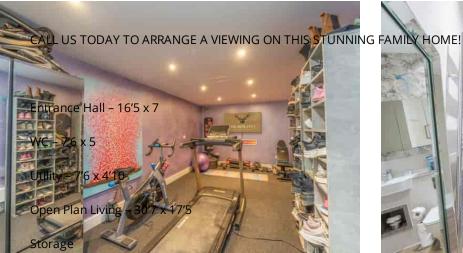

On the ground level, amenities include a gym/garage, an open-plan kitchen/living/dining area, and a separate reception room currently utilized as a children's playroom. Seamlessly connected to the spacious rear garden, this area invites abundant natural light and fresh air, enhancing the overall living experience.