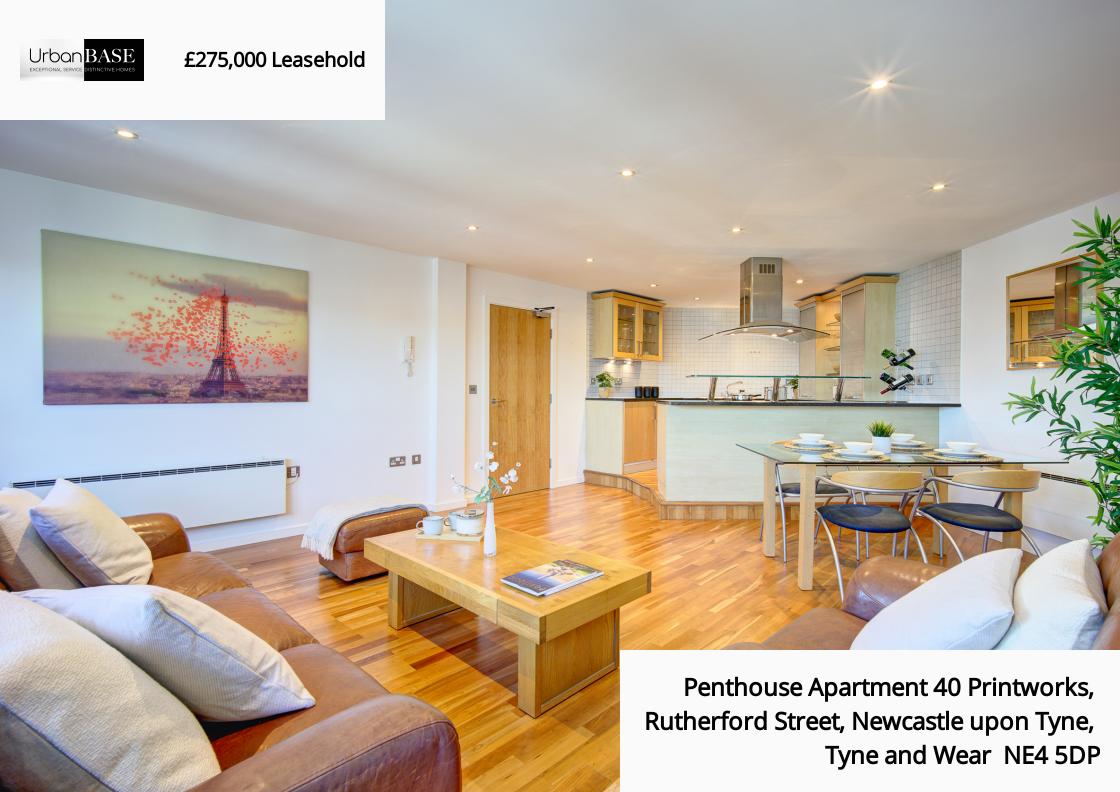

## PROPERTY DESCRIPTION

A stylish, fabulously maintained two bedroom / two bathroom Penthouse apartment located in The Printworks on Rutherford Street. Featuring allocated parking, the property is situated in the heart of the city affording easy access to all Newcastle has to offer with its array of restaurants, cafes, bars, St James Park, Theatre Royal and Eldon Square, along with good local transport links and access to Newcastle Central Station.

## **ROOM DESCRIPTIONS**