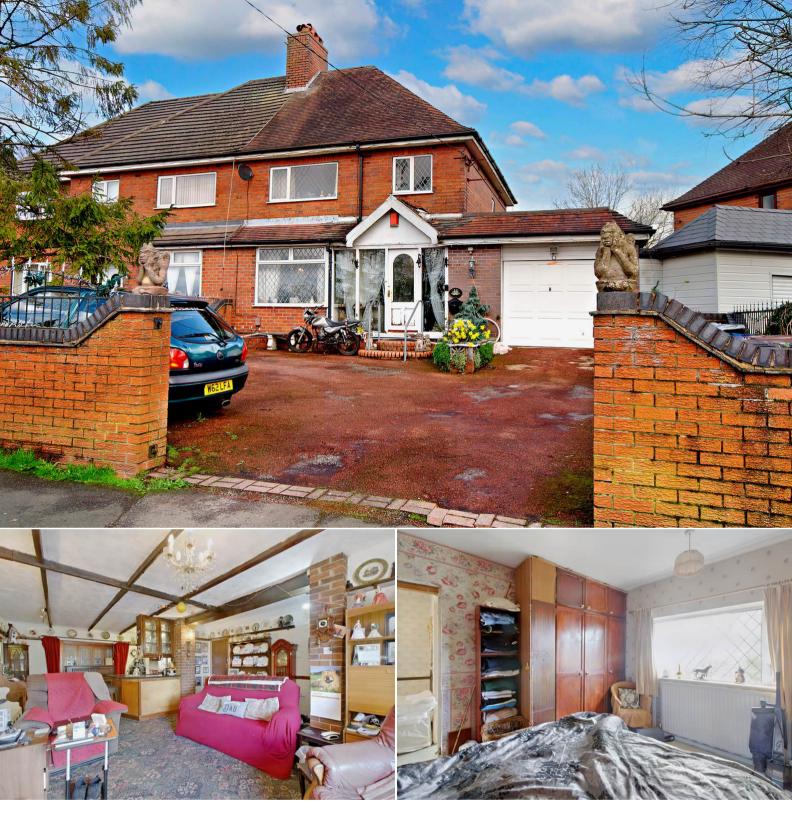

## Washerwall Lane Stoke-on-Trent

Bettermove are proud to present this 3 bedroom semi-detached house in Werrington.

The property benefits from double glazing, gas central heating throughout and has off street parking available. The council tax band is B.

The interior of this beautifully presented property comprises a spacious living room, dining room and fitted kitchen on the ground floor. The first floor consists of 3 bedrooms and the family bathroom. The exterior boasts a private rear garden, perfect for enjoying the summer months.

Located in the popular town of Werrington, the property is close to a range of amenities, including shops, supermarkets, restaurants and pubs. Excellent transport connections can be found from A52, A520 and A522.