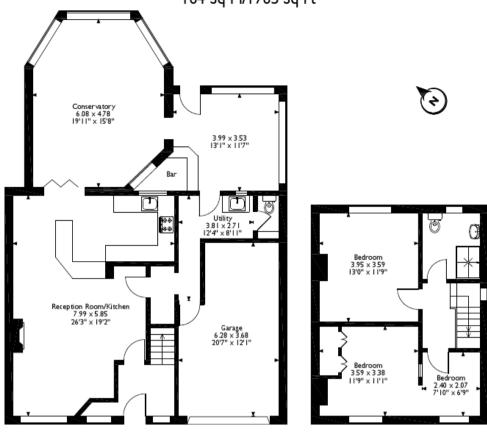

## Washerwall Lane Werrington, Stoke-on-Trent, Staffordshire Approximate Gross Internal Area 164 Sq M/1765 Sq Ft

Please note that the location of doors, windows and other items are approximate and this floorplan is to be used for illustrative purposes only. Unauthorized reproduction is prohibited.

First Floor

**Ground Floor** 

20-22 Bridge End, Leeds, LS1 4DJ t: 0330 004 0050 e: hello@bettermove.co.uk www.bettermove.co.uk