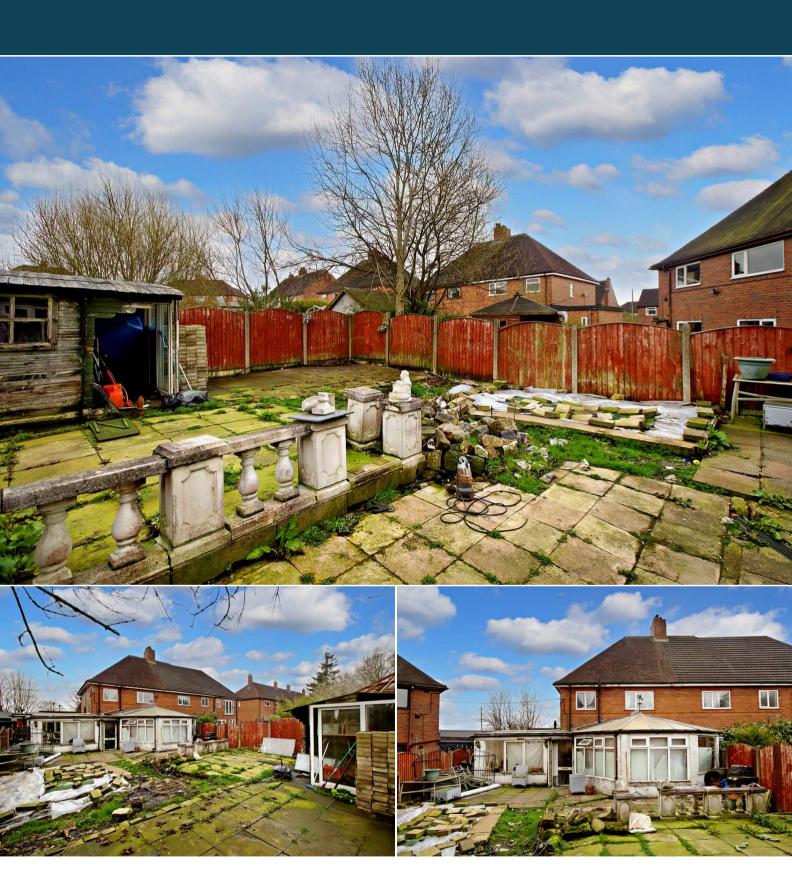

The interior of this beautifully presented property comprises a spacious living room, dining room and fitted kitchen on the ground floor. The first floor consists of 3 bedrooms and the family bathroom. The exterior boasts a private rear garden, perfect for enjoying the summer months.

Located in the popular town of Werrington, the property is close to a range of amenities, including shops, supermarkets, restaurants and pubs. Excellent transport connections can be found from A52, A520 and A522.