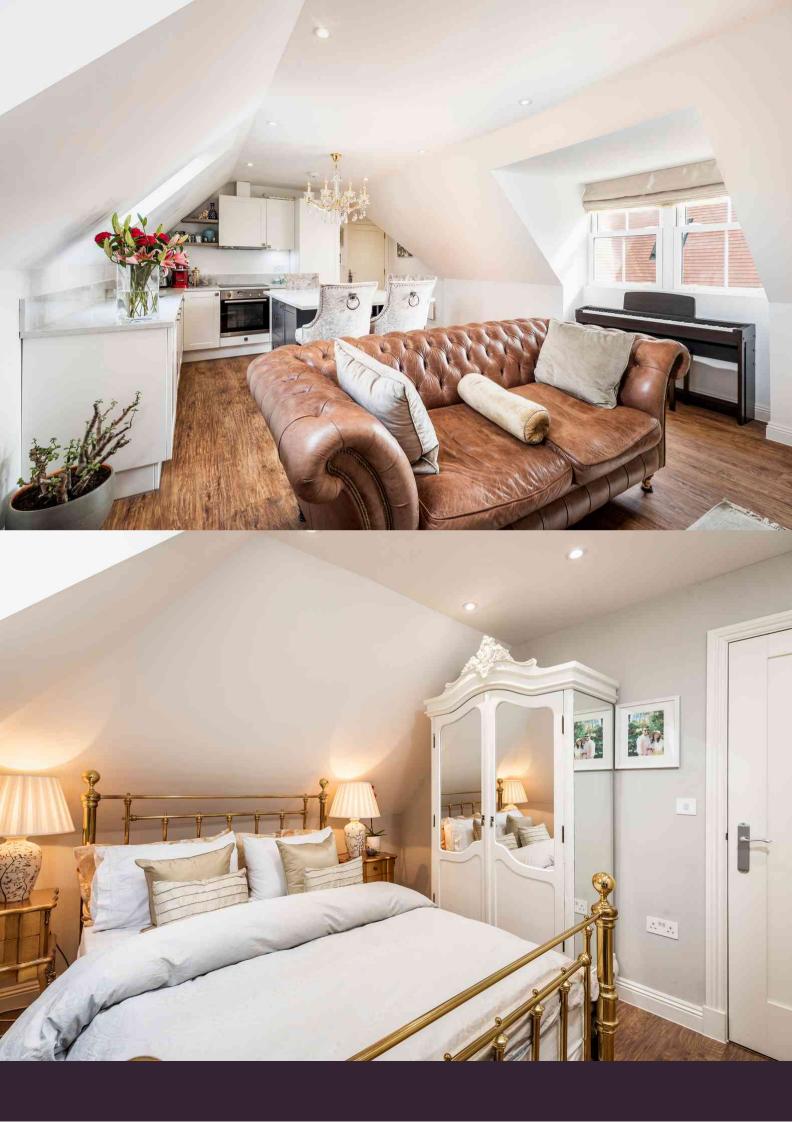

This beautifully presented top floor apartment is located in this exclusive Edwardian development just a short stroll away from Branksome Chine beach. The sociable open-plan kitchen / living / breakfast room offers an inviting space in which to entertain. The shaker style kitchen boasts a range of integrated appliances set within modern units featuring a Quartz worktop which is separated from the living area by a central island. The master bedroom features free-standing furniture and benefits from an en-suite shower room. There is a substantial sized family bathroom which serves bedroom two. There is also a separate utility cupboard and storage cupboard in the hallway. A block paved driveway provides off-road parking with one allocated space.