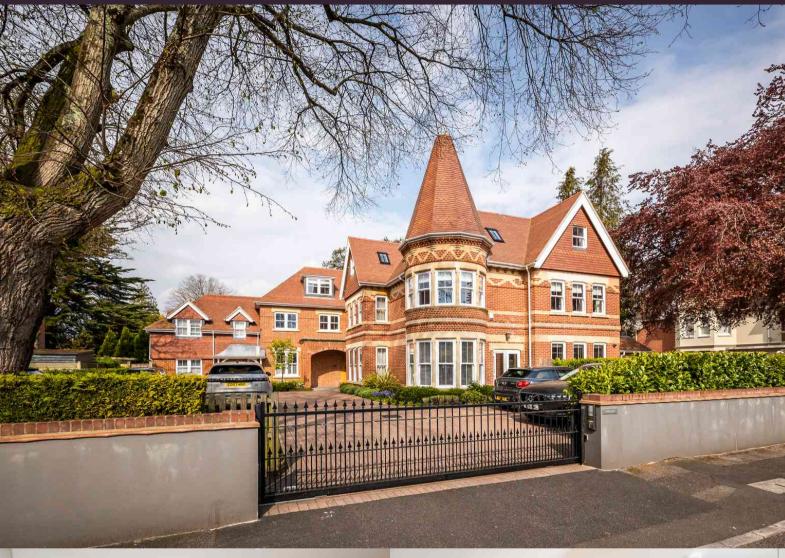

## Flat 5, 12 Driftwood, Pinewood Road, Branksome Park, Poole, Dorset BH136JS

## About this property

A beautifully presented two bedroom top floor apartment, with open-plan kitchen / living / breakfast room, en-suite shower room to master, family bathroom, set in a private gated Edwardian style development. Walking distance to Branksome Chine beach. Offered with one allocated parking space.

This beautifully presented top floor apartment is located in this exclusive Edwardian development just a short stroll away from Branksome Chine beach. The sociable open-plan kitchen / living / breakfast room offers an inviting space in which to entertain. The shaker style kitchen boasts a range of integrated appliances set within modern units featuring a Quartz worktop which is separated from the living area by a central island. The master bedroom features free-standing furniture and benefits from an en-suite shower room. There is a substantial sized family bathroom which serves bedroom two. There is also a separate utility cupboard and storage cupboard in the hallway. A block paved driveway provides off-road parking with one allocated space.

#### Location

Located in a leafy road, just 50 metres away from the footpath at Branksome Dene Chine leading to the beach. The property is located within level walking distance of Westbourne with an array of coffee shops and boutiques along with a Marks & Spencer food hall. The train station at Branksome provides a direct line into London Waterloo in under two hours.