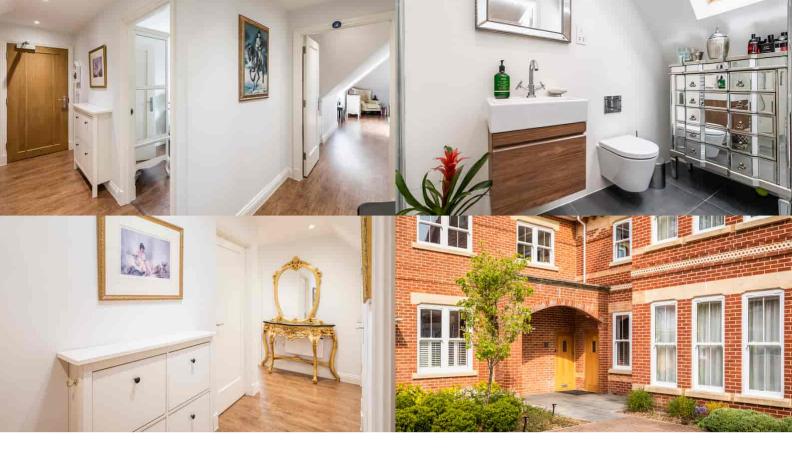

This beautifully presented top floor apartment is located in this exclusive Edwardian development just a short stroll away from Branksome Chine beach. The sociable open-plan kitchen / living / breakfast room offers an inviting space in which to entertain. The shaker style kitchen boasts a range of integrated appliances set within modern units featuring a Quartz worktop which is separated from the living area by a central island. The master bedroom features free-standing furniture and benefits from an en-suite shower room. There is a substantial sized family bathroom which serves bedroom two. There is also a separate utility cupboard and storage cupboard in the hallway. A block paved driveway provides off-road parking with one allocated space.