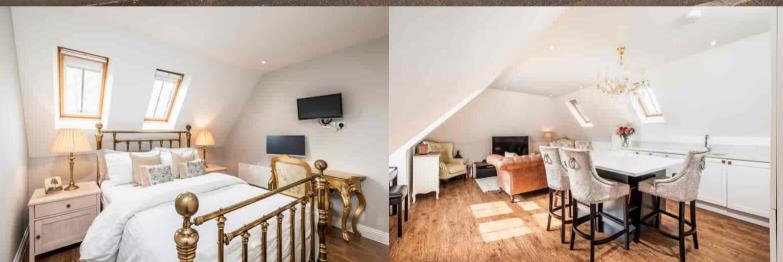

This beautifully presented top floor apartment is located in this exclusive Edwardian development just a short stroll away from Branksome Chine beach. The sociable open-plan kitchen / living / breakfast room offers an inviting space in which to entertain. The shaker style kitchen boasts a range of integrated appliances set within modern units featuring a Quartz worktop which is separated from the living area by a central island. The master bedroom features free-standing furniture and benefits from an en-suite shower room. There is a substantial sized family bathroom which serves bedroom two. There is also a separate utility cupboard and storage cupboard in the hallway. A block paved driveway provides off-road parking with one allocated space.