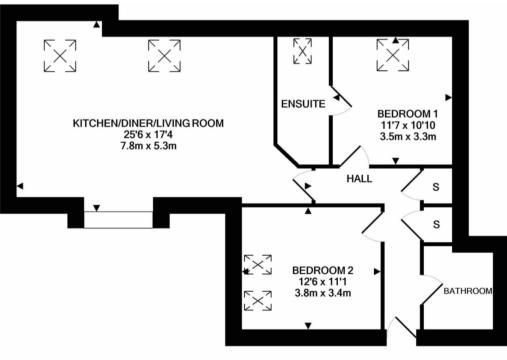

### TOTAL APPROX. FLOOR AREA 851 SQ.FT. (79.1 SQ.M.)

Whilst every attempt has been made to ensure the accuracy of the floor plan contained here, measurements of doors, windows, rooms and any other items are approximate and no responsibility is taken for any error, omission, or mis-statement. This plan is for illustrative purposes only and should be used as such by any prospective purchaser. The services, systems and appliances shown have not been tested and no guarantee as to their operability or efficiency can be given

Made with Metropix ©2020