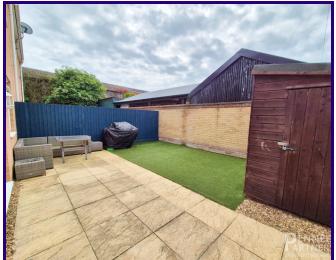

A contemporary family bathroom completes the first floor.

Outside, the property benefits from two parking spaces at the front, ensuring ample parking for residents and visitors. The rear garden is a highlight, featuring an artificial lawn for easy maintenance and a patio seating area perfect for summer barbecues. Side access adds to the practicality of this home.

## **GARDEN**