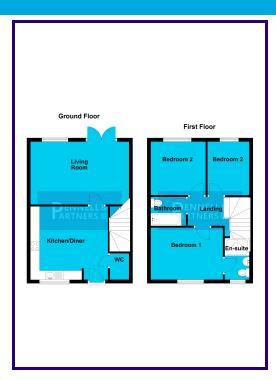

Upon entering, you are greeted by a leading to a spacious kitchen/diner – ideal for entertaining guests or enjoying family meals leading through to the bright and airy lounge, leading to a The downstairs cloakroom adds extra convenience for visitors. Upstairs, the master bedroom boasts an Ensuite shower room, providing a private sanctuary. Two additional bedrooms are well-sized, making them perfect for children, guests, or even a home office.

A contemporary family bathroom completes the first floor.

Outside, the property benefits from two parking spaces at the front, ensuring ample parking for residents and visitors. The rear garden is a highlight, featuring an artificial lawn for easy maintenance and a patio seating area perfect for summer barbecues. Side access adds to the practicality of this home.

# **BEDROOM ONE**

3.95m x 2.76m (13' 0" x 9' 1") With Ensuite

# **BEDROOM TWO**

2.94m x 2.63m (9' 8" x 8' 8")

## **BEDROOM THREE**

2m x 2.63m (6' 7" x 8' 8")