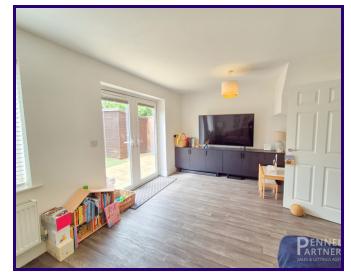

Upon entering, you are greeted by a leading to a spacious kitchen/diner – ideal for entertaining guests or enjoying family meals leading through to the bright and airy lounge, leading to a The downstairs cloakroom adds extra convenience for visitors. Upstairs, the master bedroom boasts an Ensuite shower room, providing a private sanctuary. Two additional bedrooms are well-sized, making them perfect for children, guests, or even a home office.