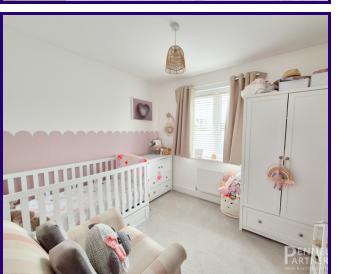

# **BEDROOM TWO**

2.94m x 2.63m (9' 8" x 8' 8")

## **BEDROOM THREE**

2m x 2.63m (6' 7" x 8' 8")