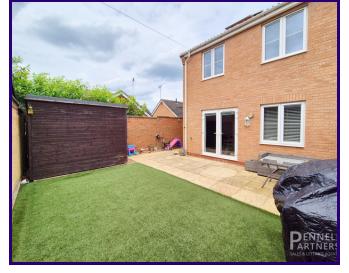

A contemporary family bathroom completes the first floor.

Outside, the property benefits from two parking spaces at the front, ensuring ample parking for residents and visitors. The rear garden is a highlight, featuring an artificial lawn for easy maintenance and a patio seating area perfect for summer barbecues. Side access adds to the practicality of this home.

## **GARDEN**