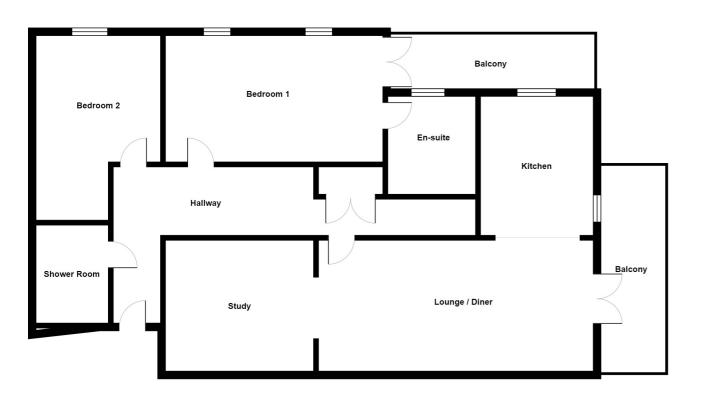

# **Entrance Hall**

Door entry phone, radiator, and storage cupboard.

# Living Room/Dining Room

6.65m x 3.55m (21' 10" x 11' 8") narrowing to 2.95m (9'8")

The living room section has a radiator, airing cupboard, phone point, TV point, and a door entry phone.

The dining room section has a radiator, and a sliding door opening out onto the roof terrace.

# Kitchen/Breakfast Room

3.83m x 3.62m (12' 7" x 11' 11")

Bright and spacious with a single drainer sink with mixer tap, extensive range of cream storage units and drawers, wood effect work surfaces, built in oven, hob, and hood, dish washer, washing machine, and a fridge/freezer, tiled floor, downlights, views over the roof terrace, and a door leading out onto the separate balcony.

# Study/ Occasional Bedroom 3

3.51m x 2.26m (11' 6" x 7' 5") Radiator

# Bedroom 1 with En-Suite

4.67m x 4.24m (15' 4" x 13' 11")

Radiator, built in wardrobes, and a door to the balcony. En-Suite bathroom comprising of a white suite of a panelled bath with shower attachment, wash basin, WC, heated towel rail, wall and floor tiling, downlights, and a shaver point.

#### Bedroom 2

5.08m x 3.15m (16' 8" x 10' 4")
Radiator, built in wardrobes, and a TV point.

#### **Shower Room**

Walk in shower cubicle, wash basin, WC, heated towel rail, wall and floor tiling, downlights, and a shaver point.

#### **Roof Terrace**

6.18m x 4.92m (20' 3" x 16' 2")

Spacious roof terrace with lovely sea views, walled in with glazed panels to one side, outside light, and artificial turf for easy maintenance.

# Balcony

5m x 2m (16' 5" x 6' 7") Glass panels and artificial turf.