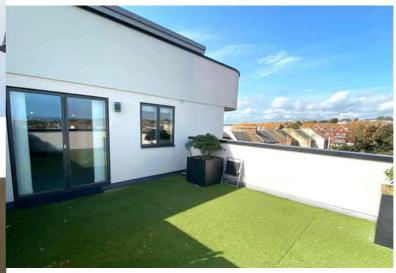

#### **Roof Terrace**

6.18m x 4.92m (20' 3" x 16' 2")

Spacious roof terrace with lovely sea views, walled in with glazed panels to one side, outside light, and artificial turf for easy maintenance.

# Living Room/Dining Room

6.65m x 3.55m (21' 10" x 11' 8") narrowing to 2.95m (9'8")

The living room section has a radiator, airing cupboard, phone point, TV point, and a door entry phone.

The dining room section has a radiator, and a sliding door opening out onto the roof terrace.