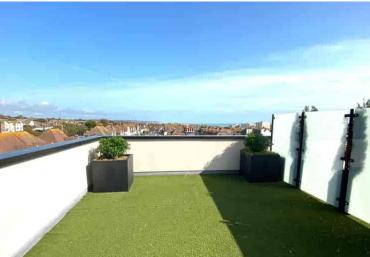

#### **Roof Terrace**

6.18m x 4.92m (20' 3" x 16' 2")

Spacious roof terrace with lovely sea views, walled in with glazed panels to one side, outside light, and artificial turf for easy maintenance.