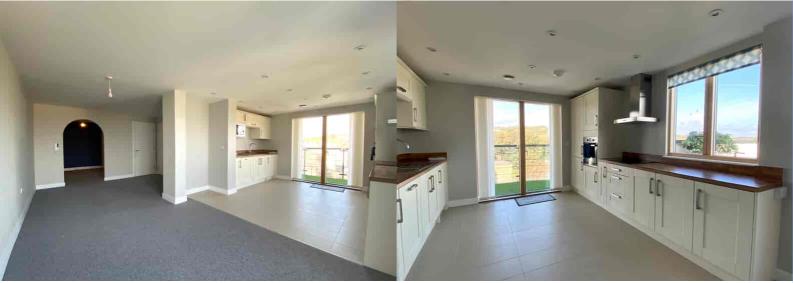

# Living Room/Dining Room

6.65m x 3.55m (21' 10" x 11' 8") narrowing to 2.95m (9'8")

The living room section has a radiator, airing cupboard, phone point, TV point, and a door entry phone.

The dining room section has a radiator, and a sliding door opening out onto the roof terrace.

# Kitchen/Breakfast Room

3.83m x 3.62m (12' 7" x 11' 11")

Bright and spacious with a single drainer sink with mixer tap, extensive range of cream storage units and drawers, wood effect work surfaces, built in oven, hob, and hood, dish washer, washing machine, and a fridge/freezer, tiled floor, downlights, views over the roof terrace, and a door leading out onto the separate balcony.