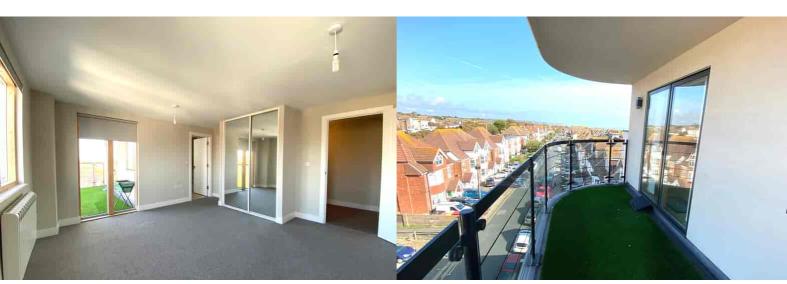

#### **Roof Terrace**

6.18m x 4.92m (20' 3" x 16' 2")

Spacious roof terrace with lovely sea views, walled in with glazed panels to one side, outside light, and artificial turf for easy maintenance.

# Balcony

5m x 2m (16' 5" x 6' 7") Glass panels and artificial turf.