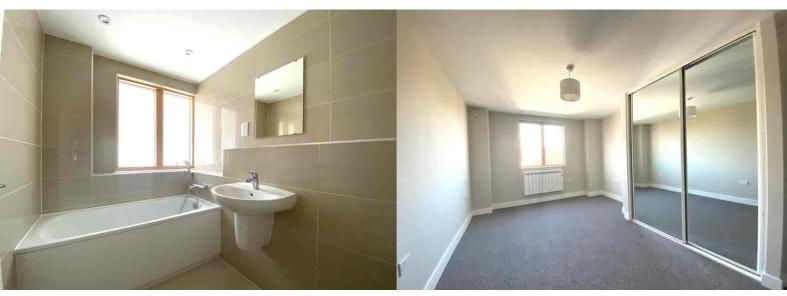

# Bedroom 1 with En-Suite

4.67m x 4.24m (15' 4" x 13' 11")

Radiator, built in wardrobes, and a door to the balcony. En-Suite bathroom comprising of a white suite of a panelled bath with shower attachment, wash basin, WC, heated towel rail, wall and floor tiling, downlights, and a shaver point.

#### Bedroom 2

5.08m x 3.15m (16' 8" x 10' 4")
Radiator, built in wardrobes, and a TV point.

#### **Shower Room**

Walk in shower cubicle, wash basin, WC, heated towel rail, wall and floor tiling, downlights, and a shaver point.