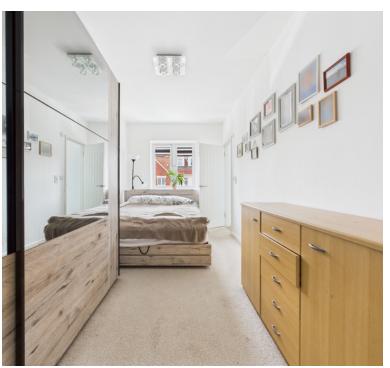

## **Bedroom Two**

 $17' \ 1'' \ x \ 7' \ 10'' \ (5.21m \ x \ 2.39m)$  UPVC double glazed window to rear aspect, radiator and door through to;

#### **En Suite**

UPVC double glazed window to rear aspect, fully enclosed shower cubicle with electric shower, low level WC, pedestal wash hand basin and heated towel rail.