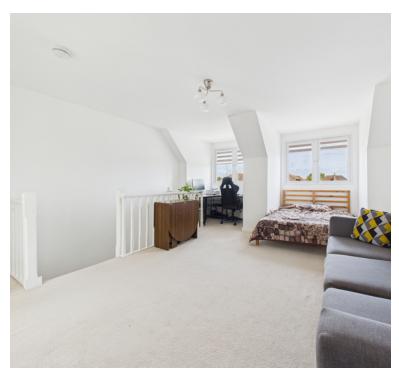

## **Bedroom One/Master Suite**

 $16' 11" \times 14' 4"$  (5.16m  $\times 4.37m$ ) Two UPVC double glazed windows to front aspect, radiator, doors to en suite and dressing room

## **Dressing Room**

7' 6" x 6' 4" (2.29m x 1.93m) Space for dressing area, walk in wardrobe, radiator.