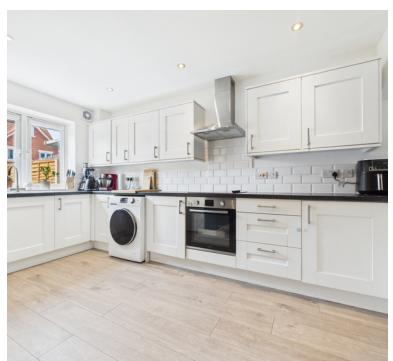

## Kitchen/Diner

15' 4" x 14' 5" (4.67m x 4.39m) To the rear, a uPVC double-glazed window provides natural light. The kitchen is fitted with a selection of wall and base units topped with a work surface and complemented by a tiled splashback. It features a one-and-a-half bowl sink with drainer and mixer tap, an electric hob with built-in oven below and an extractor hood above. There is space allocated for a washing machine, fridge-freezer, and slimline dishwasher. Additional features include a radiator, a wall-mounted boiler neatly enclosed in a cupboard, and laminate flooring throughout. Door leading to: