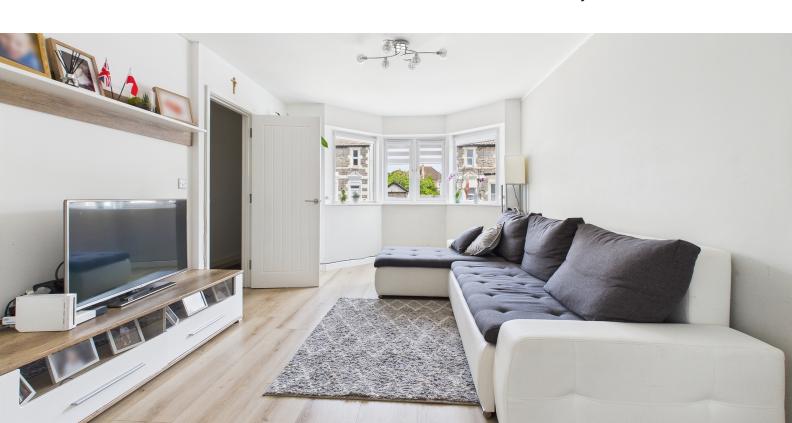

# Living Room

 $16' \ 6" \ x \ 10' \ 11"$  (5.03m x 3.33m) UPVC double glazed bay windows to front aspect, radiator and under stairs storage cupboard, door to;