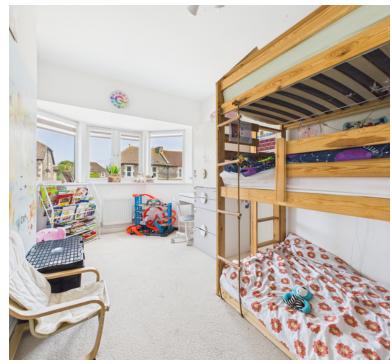

# **Bedroom Three**

15'  $5'' \times 7'$  10" (4.70m  $\times$  2.39m) UPVC double glazed bay windows to front aspect, radiator.