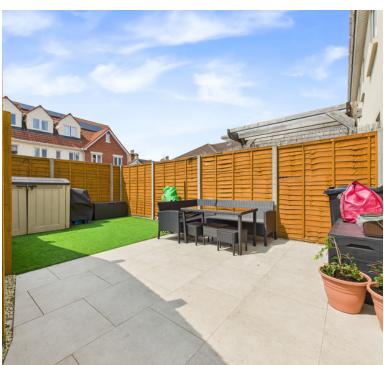

#### Rear Garden

Fully enclosed rear garden mainly laid to artificial lawn and patio, outside power and outside tap with gate leading to parking spaces

# **Parking**

Located to rear of property, you will get two allocated spaces.