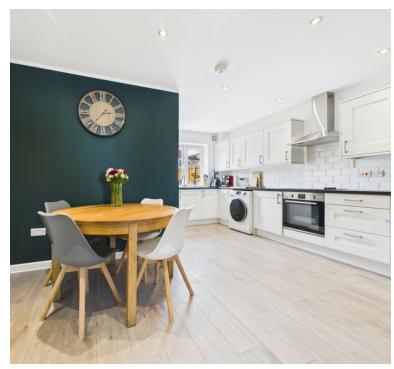

## Kitchen/Diner

15' 4" x 14' 5" (4.67m x 4.39m) To the rear, a uPVC double-glazed window provides natural light. The kitchen is fitted with a selection of wall and base units topped with a work surface and complemented by a tiled splashback. It features a one-and-a-half bowl sink with drainer and mixer tap, an electric hob with built-in oven below and an extractor hood above. There is space allocated for a washing machine, fridge-freezer, and slimline dishwasher. Additional features include a radiator, a wall-mounted boiler neatly enclosed in a cupboard, and laminate flooring throughout. Door leading to: