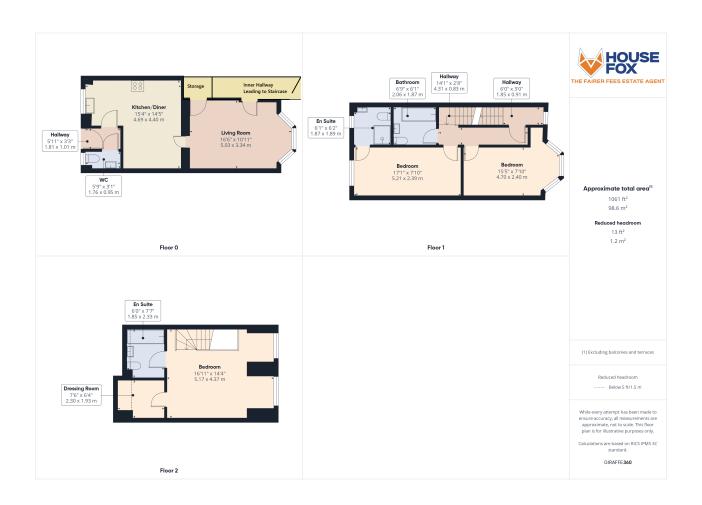

# Living Room

 $16' \ 6" \ x \ 10' \ 11"$  (5.03m x 3.33m) UPVC double glazed bay windows to front aspect, radiator and under stairs storage cupboard, door to;

## Kitchen/Diner

15' 4" x 14' 5" (4.67m x 4.39m) To the rear, a uPVC double-glazed window provides natural light. The kitchen is fitted with a selection of wall and base units topped with a work surface and complemented by a tiled splashback. It features a one-and-a-half bowl sink with drainer and mixer tap, an electric hob with built-in oven below and an extractor hood above. There is space allocated for a washing machine, fridge-freezer, and slimline dishwasher. Additional features include a radiator, a wall-mounted boiler neatly enclosed in a cupboard, and laminate flooring throughout. Door leading to:

### **Downstairs Cloakroom**

UPVC double glazed window to rear aspect, low level WC, pedestal wash hand basin and heated towel rail.

## **Bedroom Two**

 $17' \ 1'' \ x \ 7' \ 10'' \ (5.21m \ x \ 2.39m)$  UPVC double glazed window to rear aspect, radiator and door through to;

#### **En Suite**

UPVC double glazed window to rear aspect, fully enclosed shower cubicle with electric shower, low level WC, pedestal wash hand basin and heated towel rail.

# **Bedroom Three**

15'  $5'' \times 7'$  10" (4.70m  $\times$  2.39m) UPVC double glazed bay windows to front aspect, radiator.

## **Family Bathroom**

6' 9" x 6' 1" (2.06m x 1.85m) Low level WC, pedestal wash hand basin, panelled bath with shower over, heated towel rail.

## **Bedroom One/Master Suite**

 $16' 11" \times 14' 4"$  (5.16m  $\times 4.37m$ ) Two UPVC double glazed windows to front aspect, radiator, doors to en suite and dressing room

#### **En Suite**

6' 0" x 7' 7" (1.83m x 2.31m) Two Velux windows to rear aspect, low level WC, wash hand basin and panelled bath with shower over, heated towel rial.

## **Dressing Room**

7' 6" x 6' 4" (2.29m x 1.93m) Space for dressing area, walk in wardrobe, radiator.