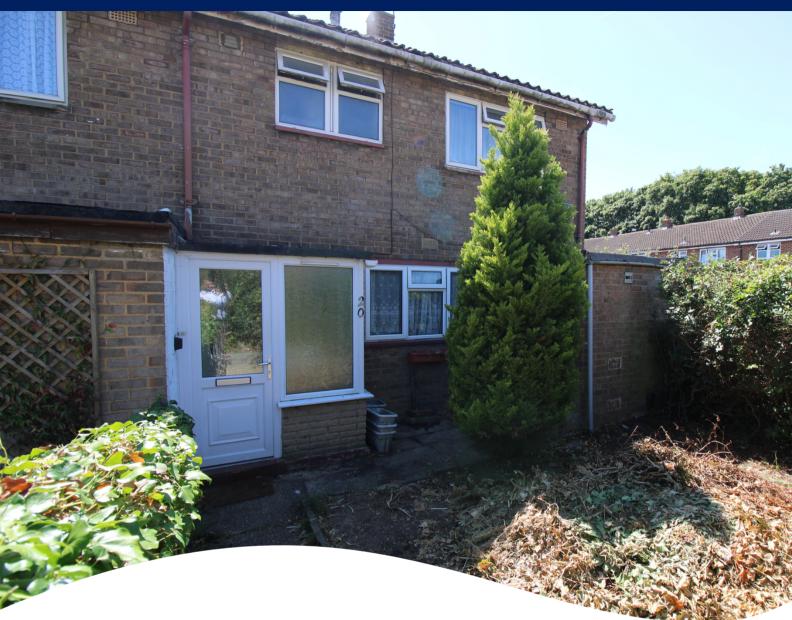

## Abbots Grove, Stevenage, Hertfordshire. SG1 1NP

- CHAIN FREE
- TWO BEDROOMS
- END OF TERRACE
- TWO BATHROOMS

- FITTED KITCHEN
- COMBI BOILER
- BEDWELL LOCATION
- LEAN TO

## PROPERTY DESCRIPTION

\*\*GUIDE PRICE £260,000 - £270,000\*\*

This fantastic, two double bedroom, end of terrace home which is perfect for a first time buyer or an investor looking to put their own stamp on a property which has a two year old boiler. The property is a great size and benefits; porch, good size entrance hallway, kitchen/diner, downstairs bathroom, lounge, bright first floor landing with window, two double bedrooms, bathroom and w/c.

3.43m x 4.73m (11' 3" x 15' 6")

**LEAN TO** 

2.49m x 4.83m (8' 2" x 15' 10")

STORE CUPBOARD

**FIRST FLOOR** 

**MASTER BEDROOM** 

3.17m x 3.78m (10' 5" x 12' 5")

**BEDROOM TWO** 