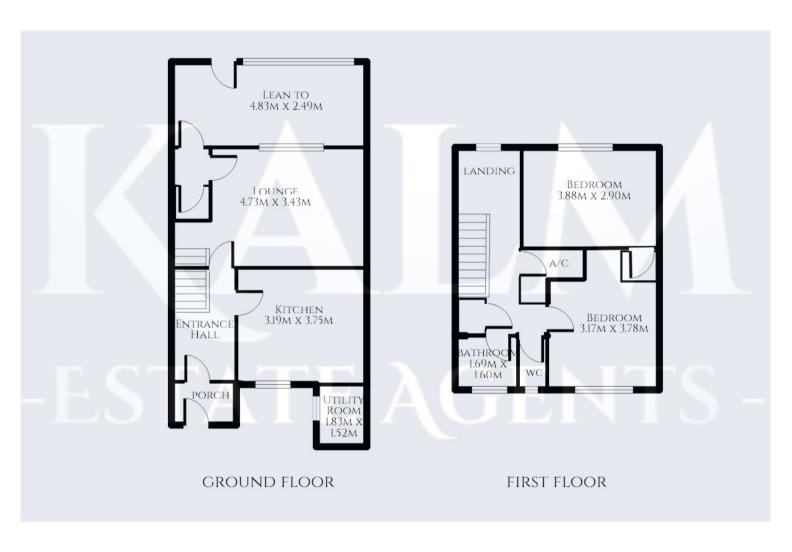

## **ROOM DESCRIPTIONS**

**ENTRANCE HALL** 

1.86m x 3.33m (6' 1" x 10' 11")

**KITCHEN** 

3.19m x 3.75m (10' 6" x 12' 4")

**SHOWER ROOM** 

1.83m x 1.52m (6' 0" x 5' 0")

**LOUNGE** 

3.43m x 4.73m (11' 3" x 15' 6")

**LEAN TO** 

2.49m x 4.83m (8' 2" x 15' 10")

STORE CUPBOARD

**FIRST FLOOR** 

**MASTER BEDROOM** 

3.17m x 3.78m (10' 5" x 12' 5")

**BEDROOM TWO** 

3.88m x 2.90m (12' 9" x 9' 6")

**BATHROOM** 

W/C

1.70m x 0.84m (5' 7" x 2' 9")

Stevenage 29, Shephall Green, Stevenage, SG2 9XS 01438 572020 linzi.davis@kalmestateagents.co.uk