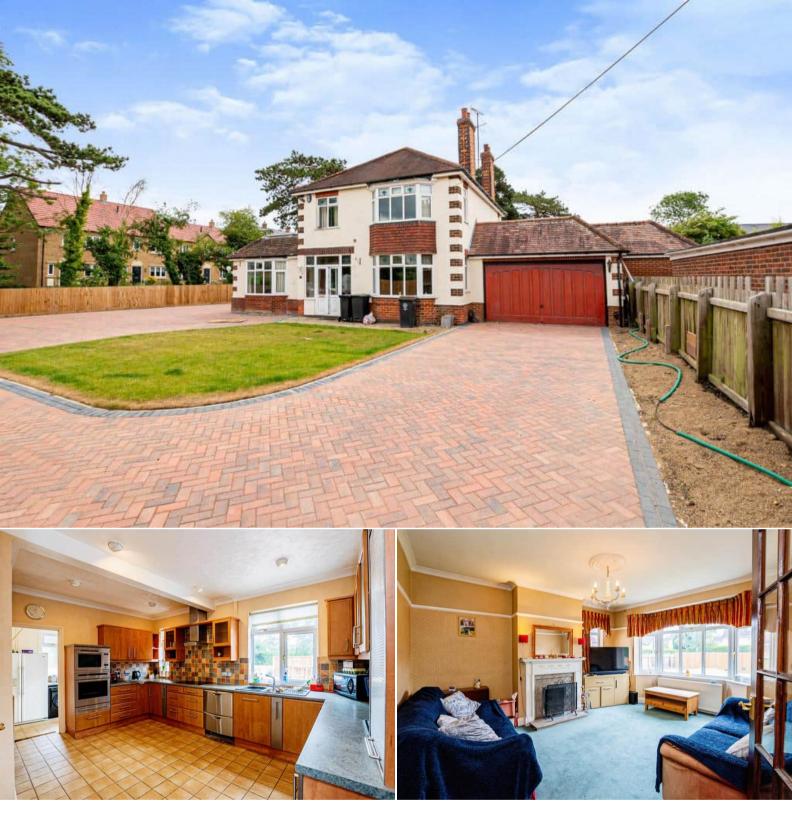

## North Street Wellingborough

Bettermove are proud to present this 4 bedroom detached house in Raunds, Wellingborough. This property is available with no forward chain.

The property benefits from double glazing, gas central heating throughout and has ample off street parking available via a large driveway.

The council tax band is E.

The interior of this beautifully presented property comprises a spacious living room, 2 dining rooms, fitted kitchen, separate w/c, large utility room and conservatory on the ground floor. The first floor consists of 4 bedrooms and the family bathroom. The exterior boasts a private rear garden, perfect for enjoying the summer months.