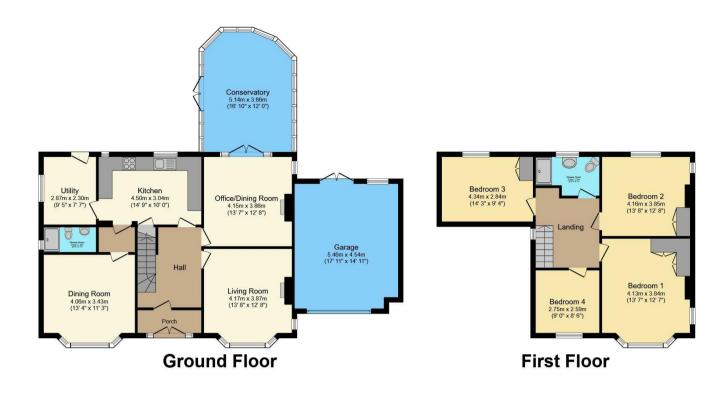

Paying this fee ensures that the seller takes their property off the market and reserves it exclusively for you, therefore eliminating the risk of gazumping and aborted costs.

Total floor area 195.1 sq.m. (2,100 sq.ft.) approx

This floor plan is for illustrative purposes only. It is not drawn to scale. Any measurements, floor areas (including any total floor area), openings and orientation are approximate. No details are guaranteed, they cannot be relied upon for any purpose and they do not form part of any agreement. No liability is taken for any error, omission or misstatement. A party must rely upon its own inspection(s). Plan produced for Purplebricks. Powered by www.focalagent.com