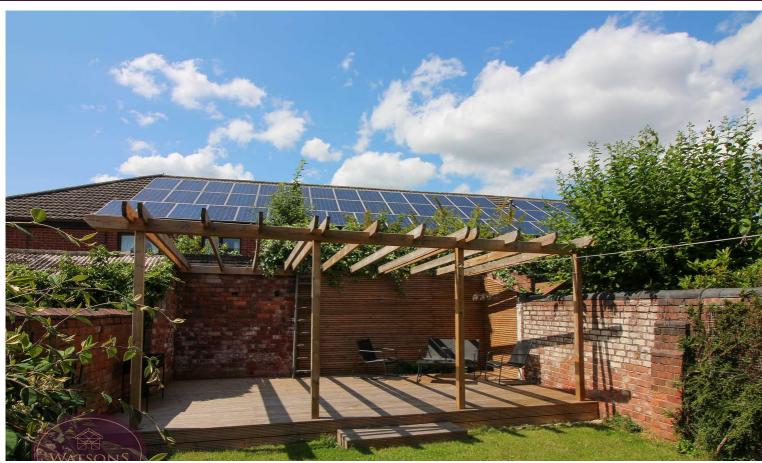

# Outside

The front of the property is palisaded by brick work. The rear garden offers a good level of privacy and comprises a concrete patio, timber decking seating are with uncovered pergola, doors to the WC and store, turfed lawn, flower bed borders with a range of plants & shrubs and external tap. The garden is enclosed by wall to the perimeter.