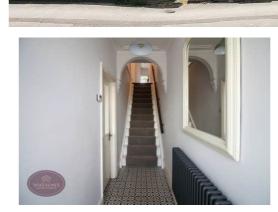

#### **Entrance Hall**

Arched uPVC double glazed entrance door, radiator, feature cornice and arch, stairs to the first floor, tiled flooring and door to the lounge.