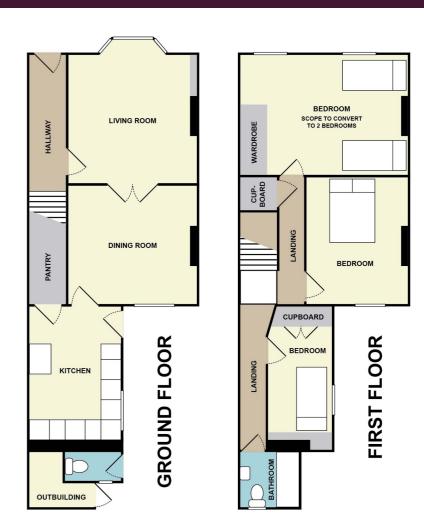

# **Ground Floor**

#### **Entrance Hall**

Arched uPVC double glazed entrance door, radiator, feature cornice and arch, stairs to the first floor, tiled flooring and door to the lounge.

### Lounge

4.6m into the bay x 3.84m (15' 1" x 12' 7") UPVC double glazed bay window to the front, inset multi fuel burner, radiator and French doors to the dining room.

## **Dining Room**

3.93m x 3.53m (12' 11" x 11' 7") Radiator and door to the kitchen.

### Kitchen

3.78m x 2.83m (12' 5" x 9' 3") A range of matching wall & base units, work surfaces with an inset stainless steel sink & drainer unit. Integrated waist height double electric oven & hob with extractor over. Plumbing for washing machine, vertical radiator, under stairs storage/walk in pantry, vertical radiator, uPVC double glazed window to the side and door leading to the rear garden.

### **First Floor**

### Landing

Built in storage cupboard, access to the attic (partly boarded) and doors to all bedrooms and bathroom.

## Bedroom 1

3.61m x 2.98m (11' 10" x 9' 9") 2 uPVC double glazed windows to the front, fitted sliding door wardrobes and radiator.

### **Bedroom 2**

3.61m x 2.98m (11' 10" x 9' 9") UPVC double glazed window to the rear and radiator.

#### **Bedroom 3**

4.19m x 1.94m (13' 9" x 6' 4") UPVC double glazed window to the side, airing cupboard housing the combination boiler and radiator.

#### **Bathroom**

3 piece suite in white comprising WC, pedestal sink unit and bath with electric shower over. Vertical radiator, extractor fan and obscured uPVC double glazed window to the rear.