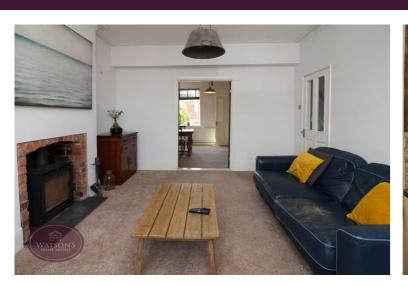

### Lounge

4.6m into the bay x 3.84m (15' 1" x 12' 7") UPVC double glazed bay window to the front, inset multi fuel burner, radiator and French doors to the dining room.