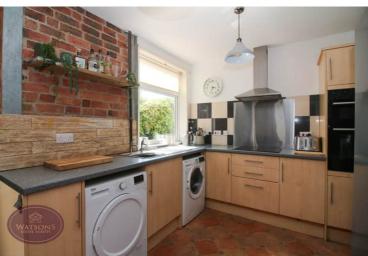

### Kitchen

3.78m x 2.83m (12' 5" x 9' 3") A range of matching wall & base units, work surfaces with an inset stainless steel sink & drainer unit. Integrated waist height double electric oven & hob with extractor over. Plumbing for washing machine, vertical radiator, under stairs storage/walk in pantry, vertical radiator, uPVC double glazed window to the side and door leading to the rear garden.