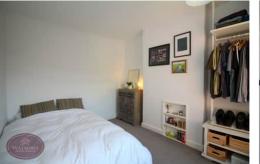

## Bedroom 1

3.61m x 2.98m (11' 10" x 9' 9") 2 uPVC double glazed windows to the front, fitted sliding door wardrobes and radiator.

### **Bedroom 2**

3.61m x 2.98m (11' 10" x 9' 9") UPVC double glazed window to the rear and radiator.

#### **Bedroom 3**

4.19m x 1.94m (13' 9" x 6' 4") UPVC double glazed window to the side, airing cupboard housing the combination boiler and radiator.