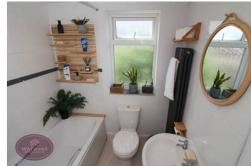

#### **Bathroom**

3 piece suite in white comprising WC, pedestal sink unit and bath with electric shower over. Vertical radiator, extractor fan and obscured uPVC double glazed window to the rear.