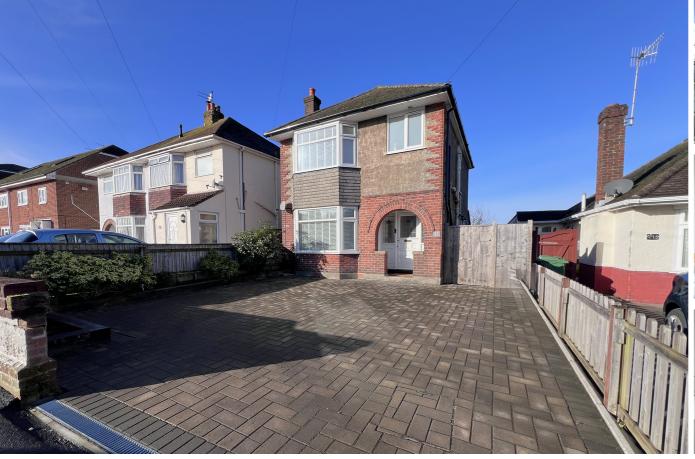

## 17 Old Farm Road, Oakdale, Poole, Dorset BH15 3LL

## £425,000 Freehold

This superb three bedroom detached house is conveniently situated in residential cul-de-sac in the heart of Oakdale within close proximity of local shops, schools, parks and amenities. This neat and tidy property has been well maintained by the current owner and viewing is a must to appreciate not only its quiet location but also the good sized accommodation on offer, which comprises: lounge, kitchen, dining room, two double bedrooms, single bedroom and stylish bathroom. Externally the property boasts a 70' Westerly aspect garden with vast lawned area and sun patio which gives access to separate cloakroom and garden store. To the front there is a brick paved driveway (2020) providing ample off road parking. Further features of this ideal family home include; new boiler (2020, still in warranty), new gutters and soffits (2024), new airbricks around the entire property, new bathroom and bathroom window (2024) and replastered lounge, dining room, bedrooms one and three to name but a few. NB: Planning approved for wrap around 2 storey extension, plans attached. Building regulation drawings and full structural calculation drawings are available on request. CGI walkaround available on request. Planning ref - APP/24/00337/F