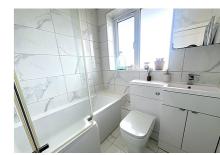

Landing 2.66m x 2.39m (8' 9" x 7' 10") max

Bedroom One 4.24m x 3.49m (13' 11" x 11' 5")

Bedroom Two 3.96m x 3.03m (13' 0" x 9' 11")

Bedroom Three 2.97m x 2.40m (9' 9" x 7' 10")

Bathroom 1.91m x 1.77m (6' 3" x 5' 10")