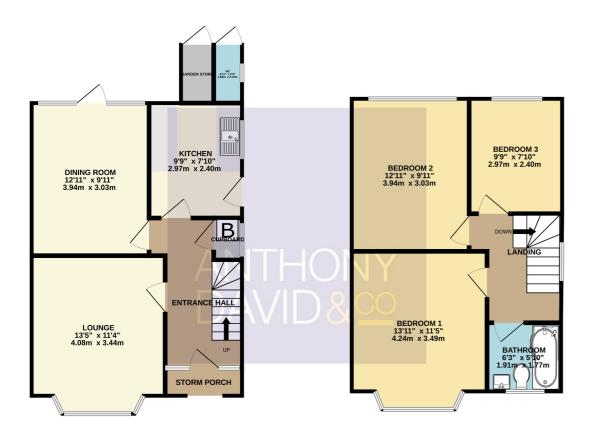

info@anthonydavid.co.uk www.anthonydavid.co.uk 01202 677444

Entrance Hall 3.86m x 2.39m (12' 8" x 7' 10") max

Lounge 4.08m x 3.44m (13' 5" x 11' 3")

Kitchen 2.97m x 2.37m (9' 9" x 7' 9")

Dining Room 3.92m x 3.03m (12' 10" x 9' 11")

Landing 2.66m x 2.39m (8' 9" x 7' 10") max

Bedroom One 4.24m x 3.49m (13' 11" x 11' 5")

Bedroom Two 3.96m x 3.03m (13' 0" x 9' 11")

Bedroom Three 2.97m x 2.40m (9' 9" x 7' 10")

Bathroom 1.91m x 1.77m (6' 3" x 5' 10")

Garden 21m Westerly aspect

Driveway Ample off road parking

Council Tax Band C

TOTAL FLOOR AREA: 928 sq.ft. (86.2 sq.m.) approx.

Whist every attempt has been made to ensure the accuracy of the floorplan contained here, measurements of doors, windows, rooms and any other items are approximate and no responsibility is taken for any error, prospective purchaser. The services, systems and appliances shown have not been tested and no guarantee as to their operability or efficiency can be given.