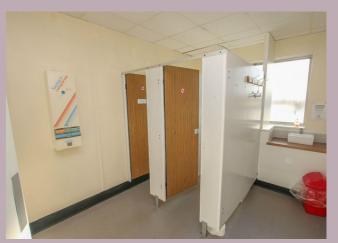

#### **GROUND FLOOR COMMUNAL RECEPTION AREA**

Various postal boxes for offices, staircase and lift to all floors.
L-SHAPED FIRST FLOOR LANDING AREA. Double doors leading into COMMUNAL CORRIDOR.
COMMUNAL KITCHENETTE AREA. COMMUNAL GENTS TOILETS. COMMUNAL LADIES TOILETS.