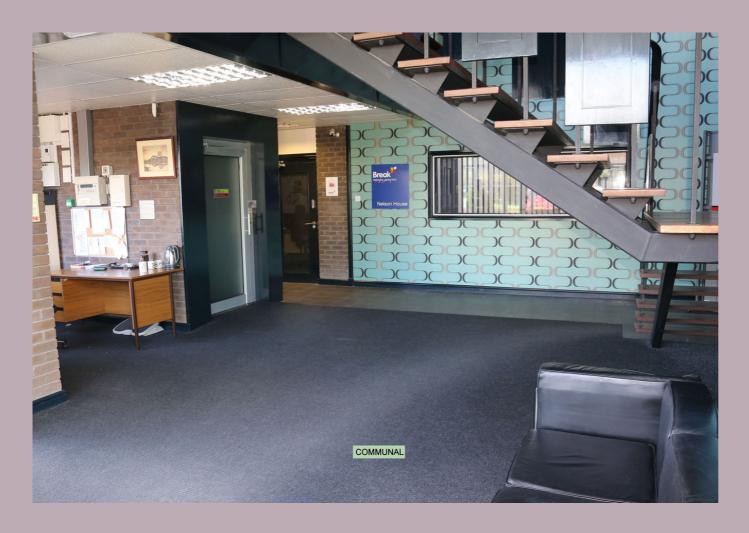

#### **GROUND FLOOR COMMUNAL RECEPTION AREA**

Various postal boxes for offices, staircase and lift to all floors.
L-SHAPED FIRST FLOOR LANDING AREA. Double doors leading into COMMUNAL CORRIDOR.
COMMUNAL KITCHENETTE AREA. COMMUNAL GENTS TOILETS. COMMUNAL LADIES TOILETS.