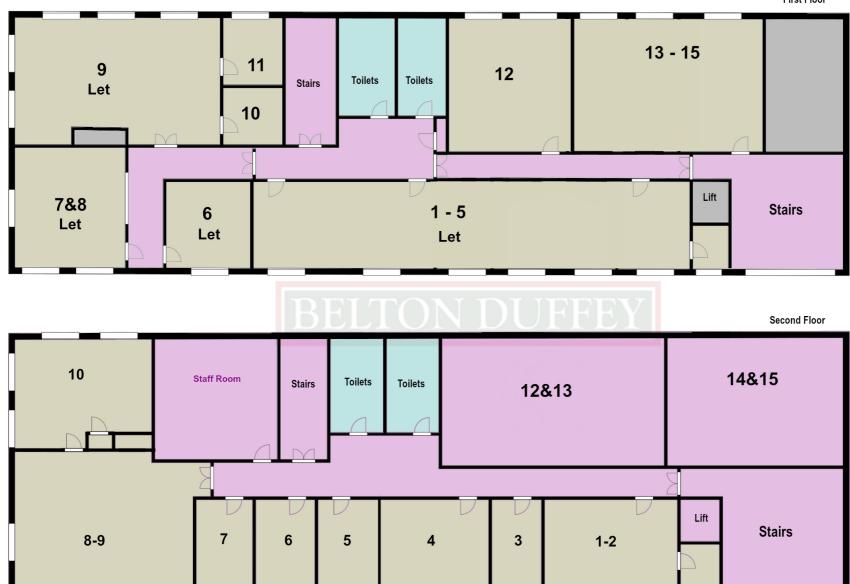

#### **DESCRIPTION**

A choice of first and second floor offices (129 sq.ft to 2300 sq.ft.) in a prominent location with lift, staff parking and visitor car parking is available. Nelson House comprises a 3-storey office building providing part cellular and part open plan office accommodation. The property has disabled access and a lift, staff parking and visitor car parking is available. The property is accessed via a communal key entry door with staircase and lift to all floors. Please note. The office space available at Nelson House is flexible and ranges from 129 sq.ft. to 2300 sq.ft. The floorplan is for guidance only as the landlord is willing to negotiate on layout/space.

#### **FIRST FLOOR ROOM 12**

6.1m x 5.9m (20' 0" x 19' 4") 387 sq.ft £2750 per annum (£229.17 pcm)

#### FIRST FLOOR ROOM 13-15

10.5m x 6.1m (34' 5" x 20' 0") 688 sq.ft. £4750 per annum (£395.83 pcm)

#### SECOND FLOOR ROOM 1 - 2

6.0m x 4.28m (19' 8" x 14' 1") 276 sq.ft. £1950 per annum (£162.50 pcm)

#### ROOM 3

4.28m x 3.2m (14' 1" x 10' 6") 147 sq.ft. £1200 per annum (£100 pcm)

#### ROOM 4

4.28m x 4.4m (14' 1" x 14' 5") 202 sq.ft. £1500 per annum (£125 pcm)

#### ROOM 5

4.28m x 2.8m (14' 1" x 9' 2") 129 sq.ft. £1200 per annum (£100 pcm)

#### ROOM 6

4.28m x 3.5m (14' 1" x 11' 6") . 161 sq.ft. £1300 per annum (£108.33 pcm)

#### ROOM 7

4.28m x 2.8m (14' 1" x 9' 2") 129 sq.ft. £1200 per annum (£100 pcm)

#### **ROOM 8 - 9**

8.5m x 6m (27' 11" x 19' 8") 548 sq.ft. £3750 per annum (£312.50 pcm)

#### ROOM 10

6.00m x 5.95m (19' 8" x 19' 6") 383 sq.ft. £2500 per annum (£208.33 pcm)