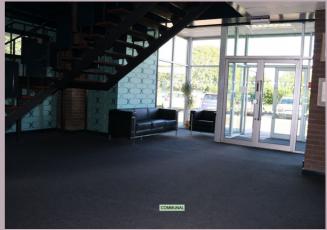

#### **GROUND FLOOR COMMUNAL RECEPTION AREA**

Various postal boxes for offices, staircase and lift to all floors.
L-SHAPED FIRST FLOOR LANDING AREA. Double doors leading into COMMUNAL CORRIDOR.
COMMUNAL KITCHENETTE AREA. COMMUNAL GENTS TOILETS. COMMUNAL LADIES TOILETS.