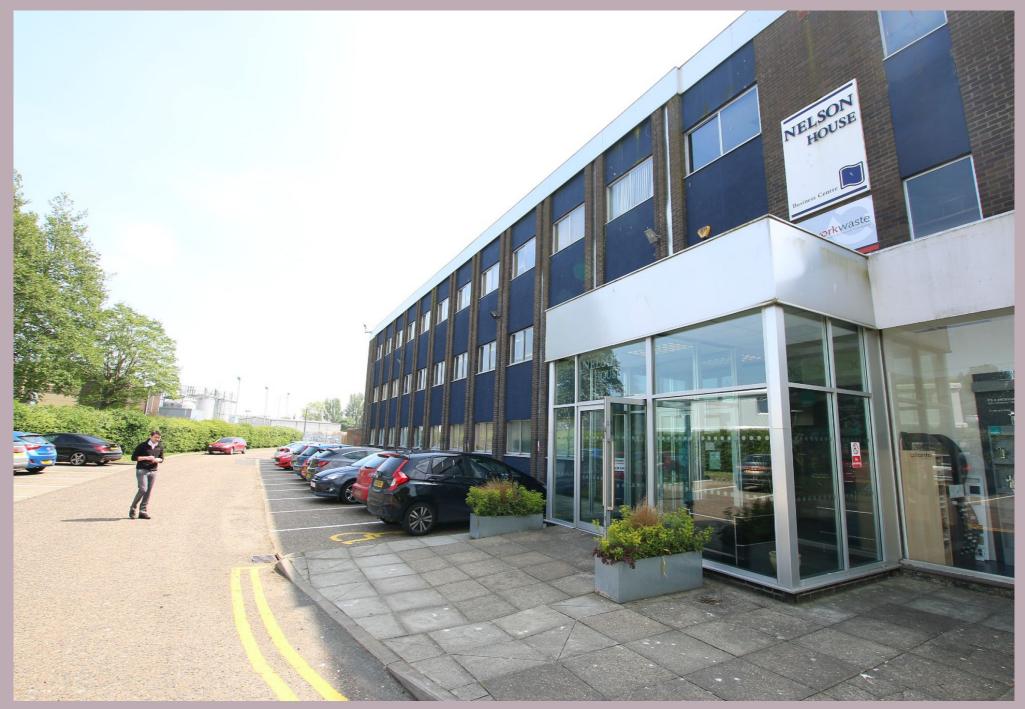

## NELSON HOUSE (FIRST AND SECOND FLOOR OFFICES) KING'S LYNN, NORFOLK, PE30 2DE

A choice of first and second floor offices (129 sq.ft to 2300 sq.ft.) in a prominent location with lift, staff parking and visitor car parking is available.

#### **DESCRIPTION**

A choice of first and second floor offices (129 sq.ft to 2300 sq.ft.) in a prominent location with lift, staff parking and visitor car parking is available. Nelson House comprises a 3-storey office building providing part cellular and part open plan office accommodation. The property has disabled access and a lift, staff parking and visitor car parking is available. The property is accessed via a communal key entry door with staircase and lift to all floors. Please note. The office space available at Nelson House is flexible and ranges from 129 sq.ft. to 2300 sq.ft. The floorplan is for guidance only as the landlord is willing to negotiate on layout/space.

#### SITUATION

Nelson House occupies a prominent position on the Edward Benefer Way with Northern Bypass frontage to the North Lynn Industrial Estate. The North Lynn Industrial Estate is a modern Estate providing a business environment situated approximately 1.5 miles north of King's Lynn town centre. Major occupiers include Porvair plc, Bespak plc, Williams Refrigeration, King's Lynn Audi, North Lynn Business Village and Everlast Gyms.