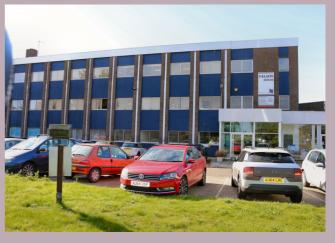

## NELSON HOUSE (FIRST AND SECOND FLOOR OFFICES) KING'S LYNN, NORFOLK, PE30 2DE

A choice of first and second floor offices (129 sq.ft to 2300 sq.ft.) in a prominent location with lift, staff parking and visitor car parking is available.

#### **DESCRIPTION**

A choice of first and second floor offices (129 sq.ft to 2300 sq.ft.) in a prominent location with lift, staff parking and visitor car parking is available. Nelson House comprises a 3-storey office building providing part cellular and part open plan office accommodation. The property has disabled access and a lift, staff parking and visitor car parking is available. The property is accessed via a communal key entry door with staircase and lift to all floors. Please note. The office space available at Nelson House is flexible and ranges from 129 sq.ft. to 2300 sq.ft. The floorplan is for guidance only as the landlord is willing to negotiate on layout/space.

#### SITUATION

Nelson House occupies a prominent position on the Edward Benefer Way with Northern Bypass frontage to the North Lynn Industrial Estate. The North Lynn Industrial Estate is a modern Estate providing a business environment situated approximately 1.5 miles north of King's Lynn town centre. Major occupiers include Porvair plc, Bespak plc, Williams Refrigeration, King's Lynn Audi, North Lynn Business Village and Everlast Gyms.