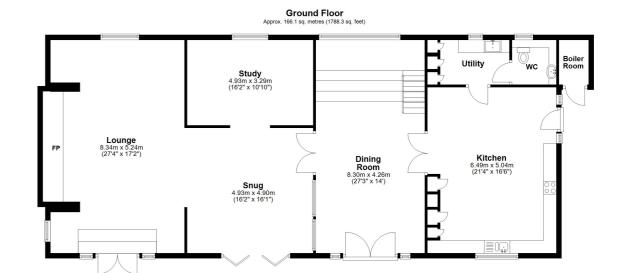

# Lounge

27' 4" x 17' 2" (8.33m x 5.23m)

# Snug

16' 2" x 16' 1" (4.93m x 4.90m)

#### Study

16' 2" x 10' 10" (4.93m x 3.30m)

## Dining Hall

27' 3" x 14' 0" (8.31m x 4.27m)

## Kitchen/Diner

21' 4" x 16' 6" (6.50m x 5.03m)

## Utility/W.C