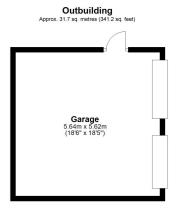

ome yours - schedule a viewing at Merlin Court today!





# Lounge

27' 4" x 17' 2" (8.33m x 5.23m)

# Snug

16' 2" x 16' 1" (4.93m x 4.90m)

#### Study

16' 2" x 10' 10" (4.93m x 3.30m)

## Dining Hall

27' 3" x 14' 0" (8.31m x 4.27m)

## Kitchen/Diner

21' 4" x 16' 6" (6.50m x 5.03m)

## Utility/W.C

## First Floor Landing

## **Bedroom One**

16' 9" x 15' 0" (5.11m x 4.57m)

## Walk-In Wardrobe

**En-Suite** 

#### **Bedroom Two**

17' 0" x 12' 6" (5.18m x 3.81m)

#### **En-Suite**

#### **Bedroom Three**

16' 1" x 9' 6" (4.90m x 2.90m)

#### **Bedroom Four**

16' 11" x 12' 6" (5.16m x 3.81m)

# Family Bathroom

9' 2" x 7' 10" (2.79m x 2.39m)

## **Double Garage**

18' 6" x 18' 5" (5.64m x 5.61m)

## Off Road Parking

Garden



First Floor Approx. 122.7 sq. metres (1320.8 sq. feet)