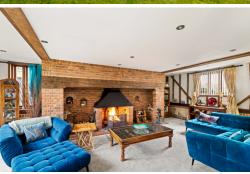

ights in. The home also boasts a stylish home office, ideal for those who work remotely, as well as a snug for relaxing after a long day. Entertain guests in the elegant dining hall or whip up delicious meals in the modern kitchen/diner complete with top-of-the-line appliances. The convenience of a utility room and W.C adds to the functionality of this exquisite property. Upstairs you will find a stunning galleried landing and four spacious bedrooms. Retreat to one of the three bathrooms, including two en-suites for added luxury. Outside, you will find a detached double garage with room above, perfect for all your storage needs and a large south facing garden, ideal for sun lovers. Don't miss out on the opportunity to make this dream home yours - schedule a viewing at Merlin Court today!





# Lounge

27' 4" x 17' 2" (8.33m x 5.23m)

# Snug

16' 2" x 16' 1" (4.93m x 4.90m)

#### Study

16' 2" x 10' 10" (4.93m x 3.30m)

## Dining Hall

27' 3" x 14' 0" (8.31m x 4.27m)

## Kitchen/Diner

21' 4" x 16' 6" (6.50m x 5.03m)

## Utility/W.C

## First Floor Landing

## **Bedroom One**

16' 9" x 15' 0" (5.11m x 4.57m)

## Walk-In Wardrobe

**En-Suite** 

#### **Bedroom Two**

17' 0" x 12' 6" (5.18m x 3.81m)

#### **En-Suite**

#### **Bedroom Three**

16' 1" x 9' 6" (4.90m x 2.90m)

#### **Bedroom Four**

16' 11" x 12' 6" (5.16m x 3.81m)

# Family Bathroom

9' 2" x 7' 10" (2.79m x 2.39m)

## **Double Garage**

18' 6" x 18' 5" (5.64m x 5.61m)

## Off Road Parking

Garden



First Floor Approx. 122.7 sq. metres (1320.8 sq. feet)