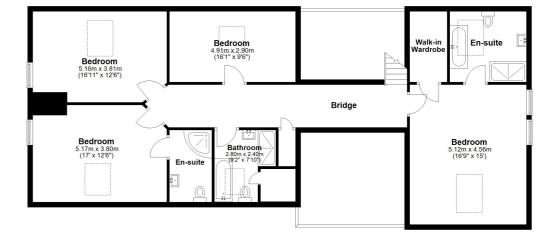

## First Floor Landing

## **Bedroom One**

16' 9" x 15' 0" (5.11m x 4.57m)

## Walk-In Wardrobe

**En-Suite** 

#### **Bedroom Two**

17' 0" x 12' 6" (5.18m x 3.81m)

#### **En-Suite**

#### **Bedroom Three**

16' 1" x 9' 6" (4.90m x 2.90m)

#### **Bedroom Four**

16' 11" x 12' 6" (5.16m x 3.81m)

# Family Bathroom

9' 2" x 7' 10" (2.79m x 2.39m)