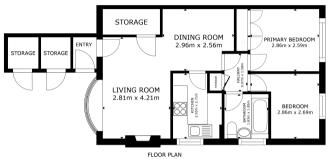

### **First Floor**

Floor Plans

Matterport

Kitchen

**Open Plan Lounge And Dining Room** 

Bedroom

All measurements provided are approximate and should be verified before exchange of contracts. No appliances have been tested and should be checked to ensure they are in good working order.