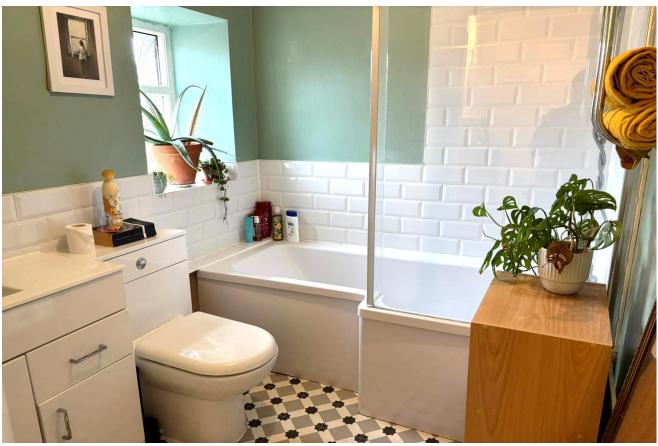

A communal entrance hall, shared with one other flat, leads from St Thomas Street to the first floor landing. Upon entering the property is the newly decorated open plan sitting/dining room with a kitchen to one side. The sitting room has a sash window the front with window seat beneath offering useful storage and room for comfortable seating. The kitchen, which would benefit from updating, currently comprises a range of units, sink, electric cooker and additional storage cupboard beneath the stairs. The second floor features a double bedroom with sash window to the front and a large built-in over-stairs cupboard. The bathroom, which has recently been updated is beautifully presented and comprises; 'P' shaped bath with glazed screen and overhead shower, hidden cistern WC and vanity basin.