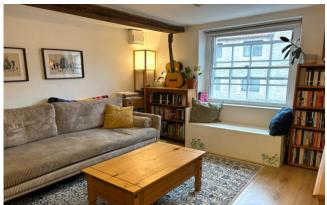

A communal entrance hall, shared with one other flat, leads from St Thomas Street to the first floor landing. Upon entering the property is the newly decorated open plan sitting/dining room with a kitchen to one side. The sitting room has a sash window the front with window seat beneath offering useful storage and room for comfortable seating. The kitchen, which would benefit from updating, currently comprises a range of units, sink, electric cooker and additional storage cupboard beneath the stairs. The second floor features a double bedroom with sash window to the front and a large built-in over-stairs cupboard. The bathroom, which has recently been updated is beautifully presented and comprises; 'P' shaped bath with glazed screen and overhead shower, hidden cistern WC and vanity basin.