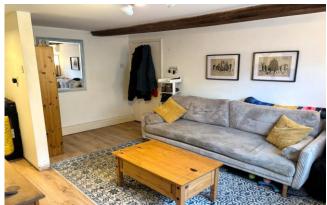

A communal entrance hall, shared with one other flat, leads from St Thomas Street to the first floor landing. Upon entering the property is the newly decorated open plan sitting/dining room with a kitchen to one side. The sitting room has a sash window the front with window seat beneath offering useful storage and room for comfortable seating. The kitchen, which would benefit from updating, currently comprises a range of units, sink, electric cooker and additional storage cupboard beneath the stairs. The second floor features a double bedroom with sash window to the front and a large built-in over-stairs cupboard. The bathroom, which has recently been updated is beautifully presented and comprises; 'P' shaped bath with glazed screen and overhead shower, hidden cistern WC and vanity basin.