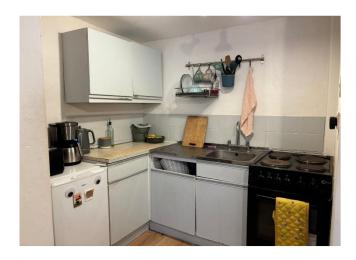

A communal entrance hall, shared with one other flat, leads from St Thomas Street to the first floor landing. Upon entering the property is the newly decorated open plan sitting/dining room with a kitchen to one side. The sitting room has a sash window the front with window seat beneath offering useful storage and room for comfortable seating. The kitchen, which would benefit from updating, currently comprises a range of units, sink, electric cooker and additional storage cupboard beneath the stairs. The second floor features a double bedroom with sash window to the front and a large built-in over-stairs cupboard. The bathroom, which has recently been updated is beautifully presented and comprises; 'P' shaped bath with glazed screen and overhead shower, hidden cistern WC and vanity basin.