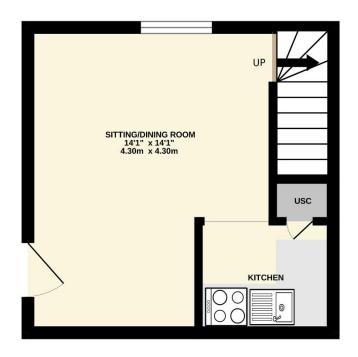

## FIRST FLOOR 199 sq.ft. (18.5 sq.m.) approx.

#### TOTAL FLOOR AREA: 398 sq.ft. (37.0 sq.m.) approx.

Whilst every attempt has been made to ensure the accuracy of the floorplan contained here, measurements of doors, windows, rooms and any other items are approximate and no responsibility is taken for any error, omission or mis-statement. This plan is for illustrative purposes only and should be used as such by any prospective purchaser. The services, systems and appliances shown have not been tested and no guarantee as to their operability or efficiency can be given.