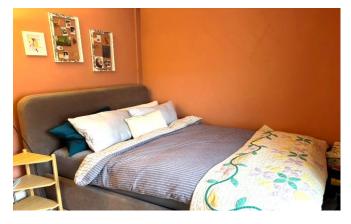

A communal entrance hall, shared with one other flat, leads from St Thomas Street to the first floor landing. Upon entering the property is the newly decorated open plan sitting/dining room with a kitchen to one side. The sitting room has a sash window the front with window seat beneath offering useful storage and room for comfortable seating. The kitchen, which would benefit from updating, currently comprises a range of units, sink, electric cooker and additional storage cupboard beneath the stairs. The second floor features a double bedroom with sash window to the front and a large built-in over-stairs cupboard. The bathroom, which has recently been updated is beautifully presented and comprises; 'P' shaped bath with glazed screen and overhead shower, hidden cistern WC and vanity basin.