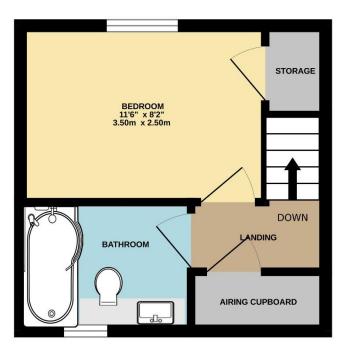

#### SECOND FLOOR 199 sq.ft. (18.5 sq.m.) approx.

#### TOTAL FLOOR AREA: 398 sq.ft. (37.0 sq.m.) approx.

Whilst every attempt has been made to ensure the accuracy of the floorplan contained here, measurements of doors, windows, rooms and any other items are approximate and no responsibility is taken for any error, omission or mis-statement. This plan is for illustrative purposes only and should be used as such by any prospective purchaser. The services, systems and appliances shown have not been tested and no guarantee as to their operability or efficiency can be given.