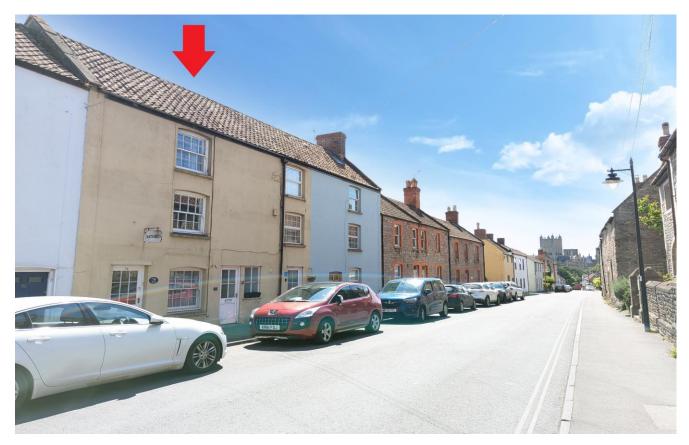

# Flat 3, 74 St. Thomas Street

Wells, BA5 2UZ

### **OUTSIDE**

Situated on St Thomas Street which has no parking restrictions allowing for on street parking within close proximity, along with it being only a short walk into the city centre.

## **DIRECTIONS**

Leaving Wells city centre head towards Bath via the Liberty and then into St Thomas Street (B3139). Once in St. Thomas Street, number 74 can be found on the right hand side.

REF:WELJAT20012025