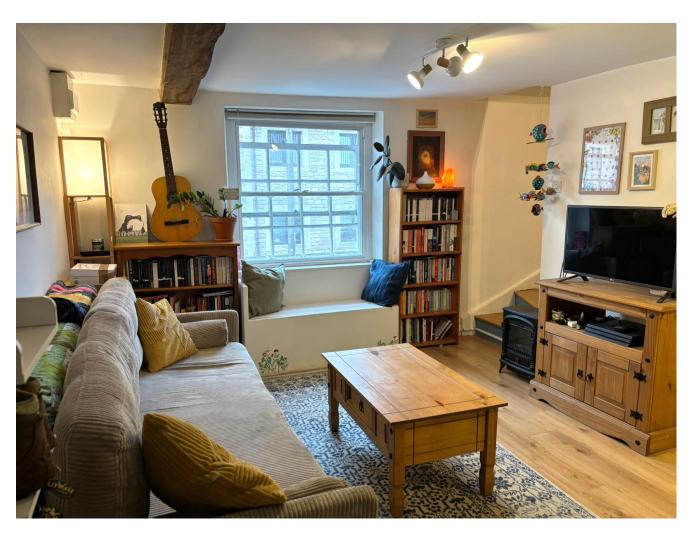

A communal entrance hall, shared with one other flat, leads from St Thomas Street to the first floor landing. Upon entering the property is the newly decorated open plan sitting/dining room with a kitchen to one side. The sitting room has a sash window the front with window seat beneath offering useful storage and room for comfortable seating. The kitchen, which would benefit from updating, currently comprises a range of units, sink, electric cooker and additional storage cupboard beneath the stairs. The second floor features a double bedroom with sash window to the front and a large built-in over-stairs cupboard. The bathroom, which has recently been updated is beautifully presented and comprises; 'P' shaped bath with glazed screen and overhead shower, hidden cistern WC and vanity basin.