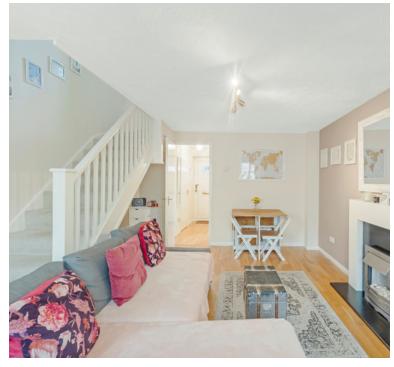

# Living Room

14' 11" x 12' 6" (4.55m x 3.81m) Radiator; Upvc double glazed window and french doors to conservatory; stairs to first floor