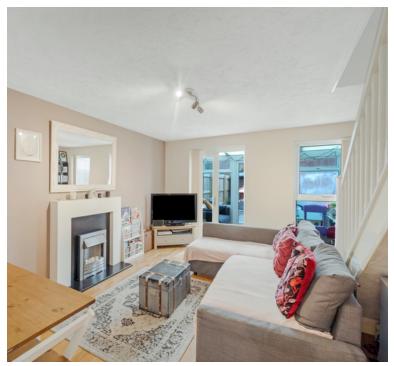

# Living Room

14' 11" x 12' 6" (4.55m x 3.81m) Radiator; Upvc double glazed window and french doors to conservatory; stairs to first floor