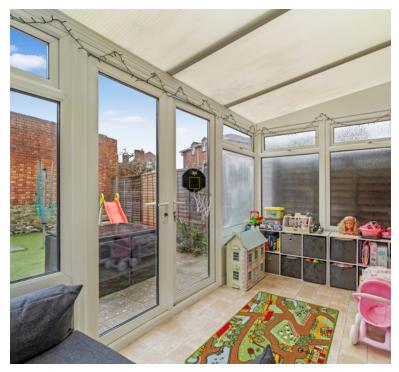

# Living Room

14' 11" x 12' 6" (4.55m x 3.81m) Radiator; Upvc double glazed window and french doors to conservatory; stairs to first floor

## Outside

FRONT - Outside to the front there is the parking area for one vehicle

REAR - rear garden has a patio area for table and chairs, an area of artificial lawn and a timber garden shed.