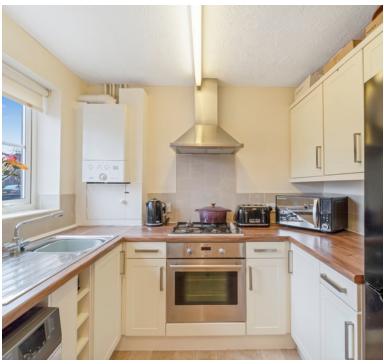

#### Kitchen

7' 10" x 6' 5" (2.39m x 1.96m)
Radiator; Upvc double glazed window to front; range of wall and base units with worktops over, gas hob with extractor hood over and electric oven under, spaces for washing machine and fridge freezer, wine rack and a inset stainless steel sink/drainer.