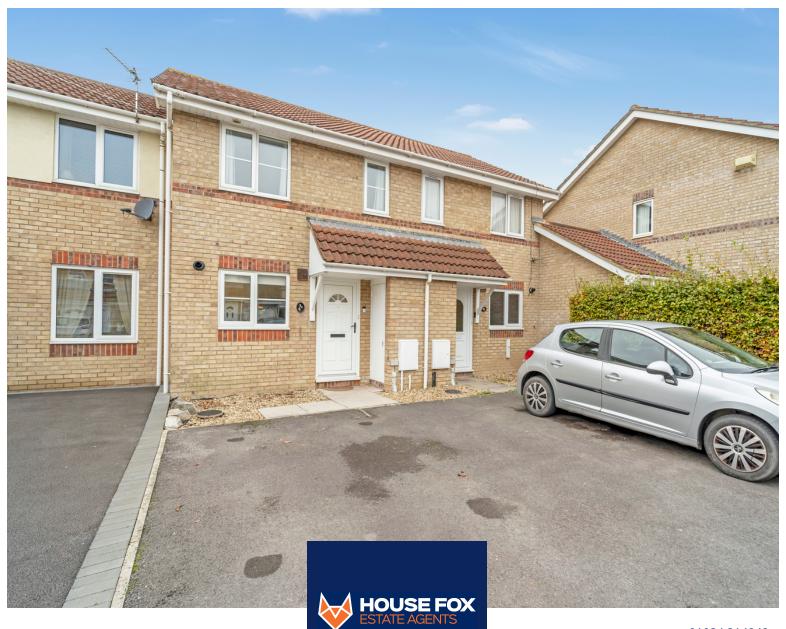

# 34 Norfolk Road, Weston-Super-Mare, Somerset. BS23 3BG Offers in Region of £220,000 Freehold REDUCED

## PROPERTY DESCRIPTION

HOUSE FOX ESTATE AGENTS PRESENTS ... This modern terraced family property is a great buy offering 2 bedrooms, a nice sized living room with conservatory off the rear, modern kitchen, lovely garden and parking to the front. Set in a quiet location the property is approached via the driveway parking to the front entrance hall which has door to the living room, the kitchen and to a cloakroom offering WC and wash basin. The kitchen to the front of the house offers a range of wall and base units with worktops over, gas hob with extractor hood over and electric oven under, spaces for washing machine and fridge freezer, wine rack and a inset stainless steel sink/drainer. To the rear is a good sized living room with stairs to the first floor and french doors out to the conservatory which overlooks the rear garden. Upstairs there are 2 double bedrooms with the master to the front; and the family bathroom has a white suite with WC/wash basin with storage and bath with shower over and a glass screen. Outside to the front there is the parking area for one vehicle and to the rear the garden has a patio area for table and chairs, an area of artificial lawn and a timber garden shed.

## Outside

FRONT - Outside to the front there is the parking area for one vehicle

REAR - rear garden has a patio area for table and chairs, an area of artificial lawn and a timber garden shed.