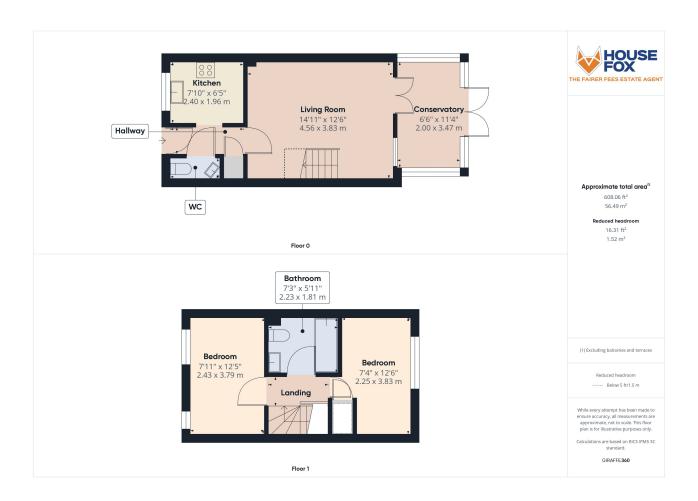

# **Entrance Hall / Cloakroom**

Doors to kitchen and living room

Cloakroom - WC and wash basin; radiator; extractor fan

# Living Room

14' 11" x 12' 6" (4.55m x 3.81m) Radiator; Upvc double glazed window and french doors to conservatory; stairs to first floor

#### Kitchen

7' 10" x 6' 5" (2.39m x 1.96m)
Radiator; Upvc double glazed window to front; range of wall and base units with worktops over, gas hob with extractor hood over and electric oven under, spaces for washing machine and fridge freezer, wine rack and a inset stainless steel sink/drainer.

# Bedroom 1

12' 5" x 7' 11" (3.78m x 2.41m) Radiator; Upvc double glazed window to front

#### Bedroom 2

12' 6" x 7' 4" (3.81m x 2.24m) Radiator; Upvc double glazed window to rear

#### **Bathroom**

7' 3" x 5' 11" (2.21m x 1.80m) Towel radiator; white suite with WC/wash basin with storage and bath with shower over and a glass screen; extractor fan

# FLOORPLAN & EPC