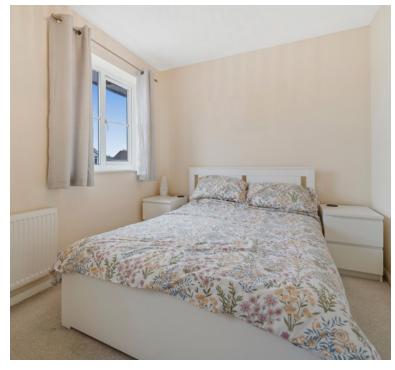

# Bedroom 1

12' 5" x 7' 11" (3.78m x 2.41m) Radiator; Upvc double glazed window to front

#### Bedroom 2

12' 6" x 7' 4" (3.81m x 2.24m) Radiator; Upvc double glazed window to rear