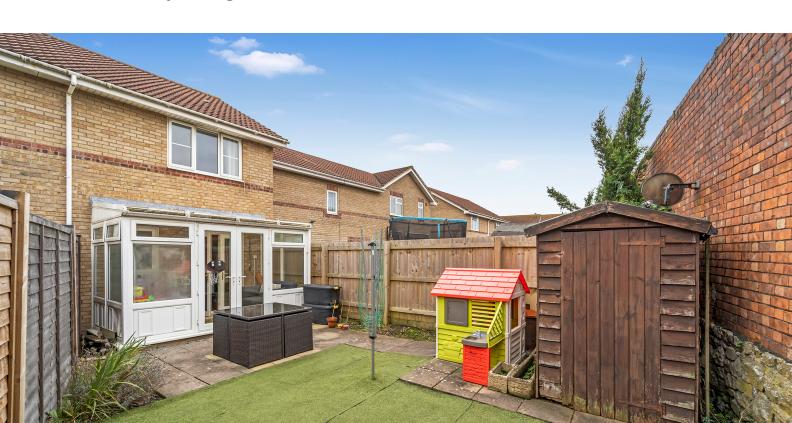

## Outside

FRONT - Outside to the front there is the parking area for one vehicle

REAR - rear garden has a patio area for table and chairs, an area of artificial lawn and a timber garden shed.