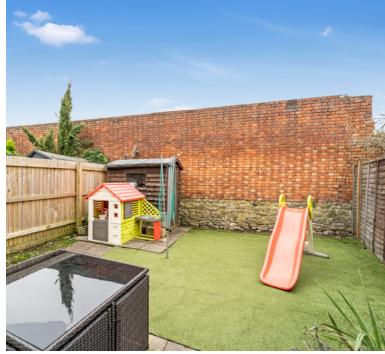

## Outside

FRONT - Outside to the front there is the parking area for one vehicle

REAR - rear garden has a patio area for table and chairs, an area of artificial lawn and a timber garden shed.